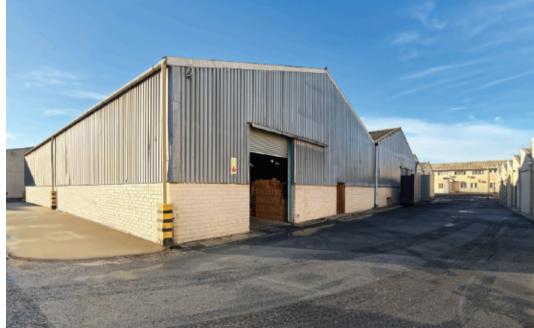

Designed for efficiency and accessibility, each unit features high roller shutter doors, on-grade loading bays, roof lights, and reinforced concrete floors. With generous internal heights and seamless access to major roads and the airport, Prima Works is built for productivity and connection.

#### **Property Features**

Prima Works offers high-quality facilities across the park, including:

- High roller shutters
- 24/7 security
- Supererlink access
- Minutes from Cape Town Reinforced concrete airport
- Excellent transport links