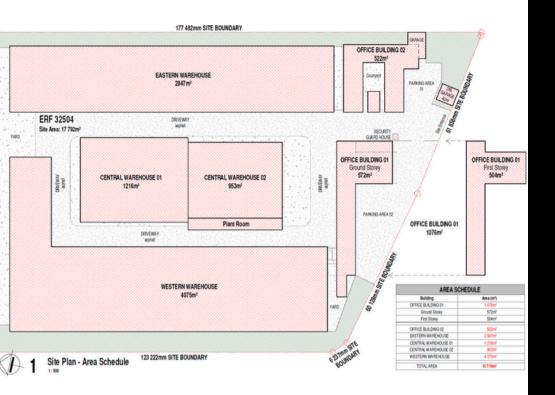

#### About

Prima Works is a secure industrial and logistics park located in Epping Industria 1 – one of Cape Town's most established industrial zones. The park offers spaces ranging from  $650m^2$ to 4 000m<sup>2</sup>, ideal for businesses looking to scale or establish a strong operational base.