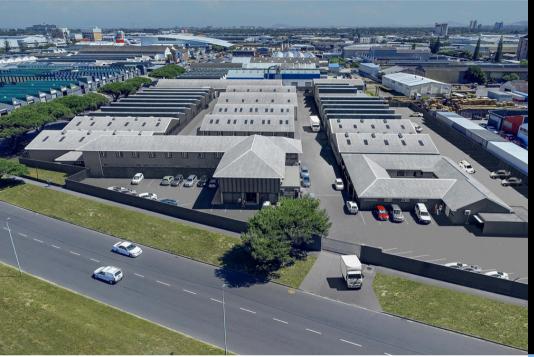

#### About

Prima Works is a secure industrial and logistics park located in Epping Industria 1 – one of Cape Town's most established industrial zones. The park offers spaces ranging from  $650m^2$ to 4 000m<sup>2</sup>, ideal for businesses looking to scale or establish a strong operational base.

Designed for efficiency and accessibility, each unit features high roller shutter doors, on-grade loading bays, roof lights, and reinforced concrete floors. With generous internal heights and seamless access to major roads and the airport, Prima Works is built for productivity and connection.