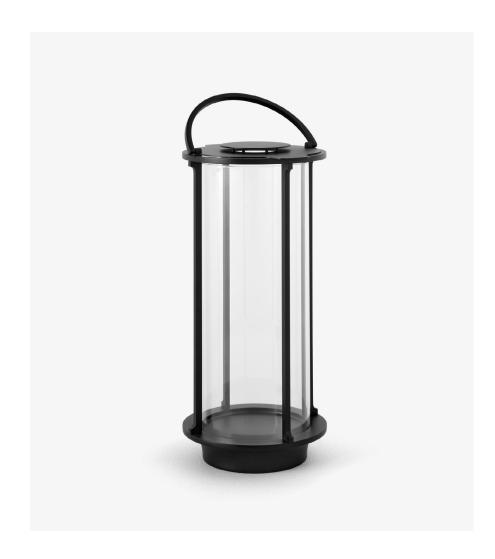

# Collect Hurricane SC83 Space Copenhagen 2023

#### Product category

Lantern

#### Environment

Indoor / Outdoor

ADC12 & Galvanised iron sheet & borosilicate glass

#### Production process

The base is die-cast ADC12 aluminium. The upright and lid components are made from laser cut galvanised iron sheets. The glass tube is made from borosilicate glass and can withstand high temperatures. OBVS! If the glass breaks, it will break in large sharp shards. It will not shatter like safety glass would. Borosilicate glass must be used in this application to withstand the high temperatures caused by the candle.

#### → Stock item

Matt Black

→ Matt Black