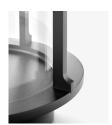

#### Production process

The base is die-cast ADC12 aluminium. The upright and lid components are made from laser cut galvanised iron sheets. The glass tube is made from borosilicate glass and can withstand high temperatures. OBVS! If the glass breaks, it will break in large sharp shards. It will not shatter like safety glass would. Borosilicate glass must be used in this application to withstand the high temperatures caused by the candle.