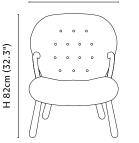

### **Country of Origin**

Sweden

| Dimensions                                                                        | Weight |
|-----------------------------------------------------------------------------------|--------|
| W 65cm (25.6") × D 80cm (31.5") × H 82cm (32.3")<br>Seat Height<br>H 42cm (16.5") | 12kg   |
| Packaging Dimensions                                                              | Weight |
| L 70cm (27.5") × D 92cm (36.2") × H 89cm (35")                                    | 25kg   |
| Packaging Notes                                                                   |        |

For more information about our warranty, please visit <u>dagmar-design.com</u>.

W 65cm (25.6")

#### D 80cm (31.5")

SH 42cm (16.5")