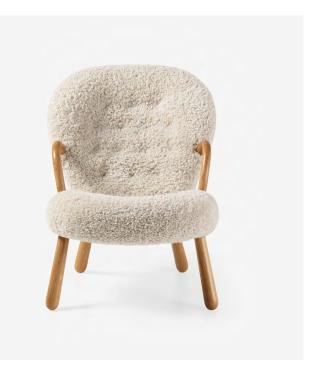

# Clam Chair by Arnold Madsen

The Clam Chair was designed in 1944 in Copenhagen by Danish upholsterer Arnold Madsen. In 1945 Arnold founded the furniture company Madsen & Schubell together with cabinetmaker Henry Schubell in order to produce this unique chair that became known in Danish as the: 'Muslingstol' (Clam Chair), due to its unique shape. This new edition has been crafted using a blend of traditional joinery techniques and modern technology, resulting in an authentic product of the highest quality. Dagmar is proud to re-launch this icon of the Danish Modern movement in collaboration with the estate of Arnold Madsen.

### Materials

Solid beech wood frame constructed using traditional joinery methods and modern CNC-milling technology. Upholstered in genuine sheepskin or fabric with foam padding and linen webbing. European Oak or American walnut arms and legs finished by hand.