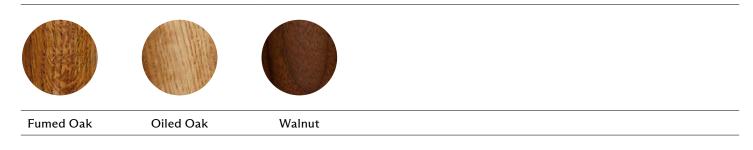

### Materials

Solid beech wood frame constructed using traditional joinery methods and modern CNC-milling technology. Upholstered in genuine sheepskin or fabric with foam padding and linen webbing. European Oak or American walnut arms and legs finished by hand.

# Wood Finishes