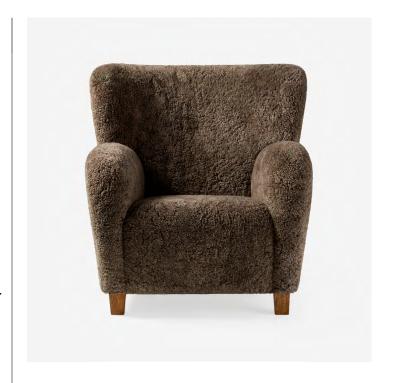

# Karu Chair by Haimi

The Karu chair is a contemporary update of a classic design first produced in Finland by the HAIMI OY company in the early 1950s. The inviting curved arms and subtle winged back are the epitome of the post-war Nordic aesthetic. Karu offers perfect proportions for a bedroom or living room chair.

#### **Materials**

Solid beech wood frame constructed using traditional joinery methods. Upholstered in genuine sheepskin or fabric with foam padding & fully sprung seat. European Oak or American walnut feet.