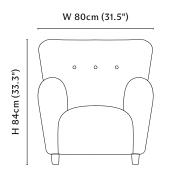

## **Country of Origin**

Sweden

| Dimensions                                       | Weight |
|--------------------------------------------------|--------|
| W 80cm (31.5") × D 85cm (33.5") × H 84cm (33.3") | 31kg   |
| Seat Height<br>H 42cm (16.5")                    |        |