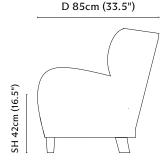

## **Country of Origin**

Sweden

| Dimensions                                       | Weight |
|--------------------------------------------------|--------|
| W 80cm (31.5") × D 85cm (33.5") × H 84cm (33.3") | 31kg   |
| Seat Height<br>H 42cm (16.5")                    |        |