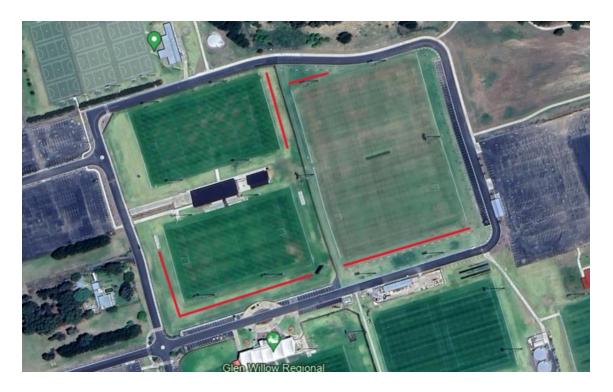

#### **TENTS AT GLEN WILLOW**

It has been raised that clubs would most likely bring small tents to set up – see below a map showing where this can happen. **Anywhere where the red lines are they can set up tents and we will mark irrigation in those areas.** Just no tents pegs longer than 200mm can be put in the ground.