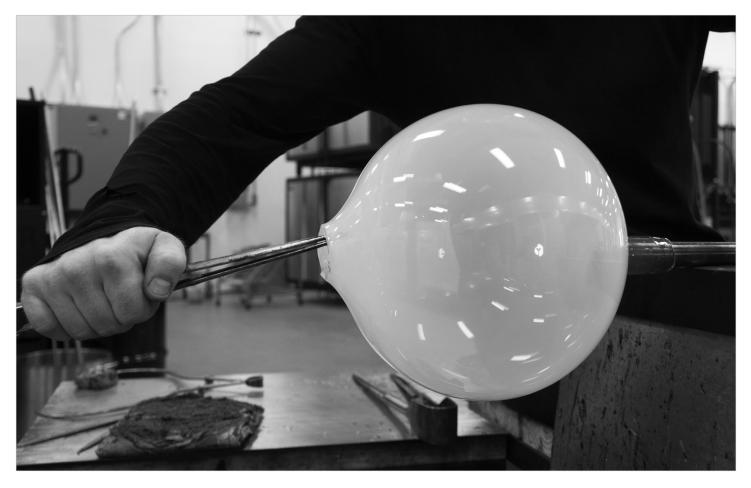

## KEEP IS HAND BLOWN IN BROOKLYN, LED BY A MAN WITH SERIOUS SKILLS

Those skills belong to Adam Holtzinger. Adam's dedication to the craft of glassblowing is apparent through his passion and love for all things glass, more than 20 years of rigorous practice and his impressive list of clients in the art and design worlds.

Adam has produced work for prestigious designers, architects, artists and museums and continues to teach and demonstrate around the globe.

212\_271\_0080 KEEPBROOKLYN.COM 🐻 @KEEPBROOKLYN

Each POKE Pendant is indented or "poked" by hand, making each piece truly unique.

212\_271\_0080 SUSAN@KEEPBROOKLYN.COM 🐻 @KEEPBROOKLYN