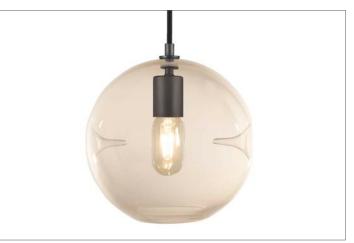

## LIKE A RAINBOW IN THE DARK

Inspired by mid-century design, the POKE Pendant is our solution for a colorful accent piece suitable for any space. We've chosen interesting neutrals and rich jewel tones for dramatic pops of color. Six color options are available to mix and match or go monochromatic.

Each POKE Pendant is indented or "poked" by hand, making each piece truly unique.

212\_271\_0080 SUSAN@KEEPBROOKLYN.COM 🐻 @KEEPBROOKLYN

**POKE** Opal, hand-finished blackened brass hardware

**POKE** Topaz, hand-finished satin brass hardware