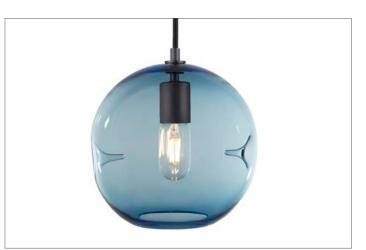

## LIKE A RAINBOW IN THE DARK

Inspired by mid-century design, the POKE Pendant is our solution for a colorful accent piece suitable for any space. We've chosen interesting neutrals and rich jewel tones for dramatic pops of color. Six color options are available to mix and match or go monochromatic.

Each POKE Pendant is indented or "poked" by hand, making each piece truly unique.

212\_271\_0080 SUSAN@KEEPBROOKLYN.COM 🐻 @KEEPBROOKLYN

# keep

POKE Amethyst, hand-finished blackened brass hardware

POKE Citrine, hand-finished blackened brass hardware

**POKE** Slate, hand-finished satin brass hardware

POKE Aquamarine, hand-finished blackened brass hardware