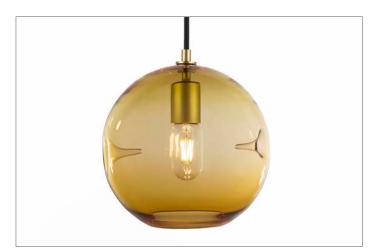

## LIKE A RAINBOW IN THE DARK

Inspired by mid-century design, the POKE Pendant is our solution for a colorful accent piece suitable for any space. We've chosen interesting neutrals and rich jewel tones for dramatic pops of color. Six color options are available to mix and match or go monochromatic.

Each POKE Pendant is indented or "poked" by hand, making each piece truly unique.

212\_271\_0080 SUSAN@KEEPBROOKLYN.COM 🐻 @KEEPBROOKLYN

# keep

POKE Amethyst, hand-finished blackened brass hardware

POKE Citrine, hand-finished blackened brass hardware

**POKE** Slate, hand-finished satin brass hardware

POKE Aquamarine, hand-finished blackened brass hardware