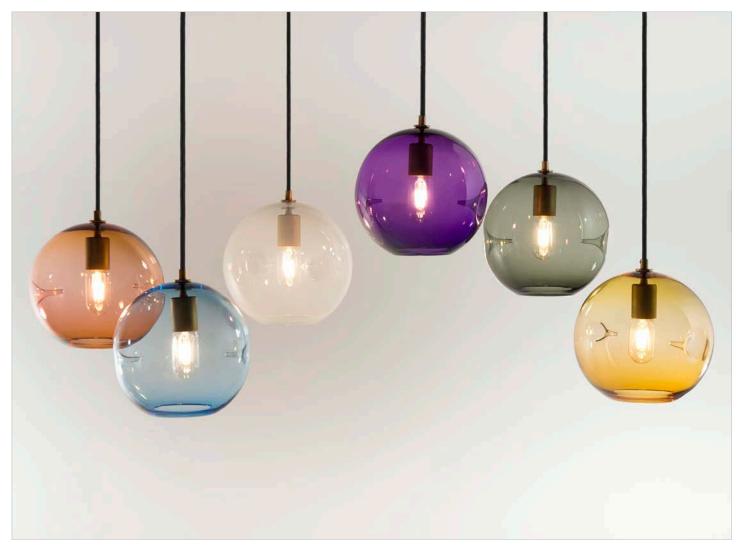

### **POKE PENDANTS**

## LIKE A RAINBOW IN THE DARK

Inspired by mid-century design, the POKE Pendant is our solution for a colorful accent piece suitable for any space. We've chosen interesting neutrals and rich jewel tones for dramatic pops of color. Six color options are available to mix and match or go monochromatic.

Each POKE Pendant is indented or "poked" by hand, making each piece truly unique.

212\_271\_0080 SUSAN@KEEPBROOKLYN.COM 🐻 @KEEPBROOKLYN