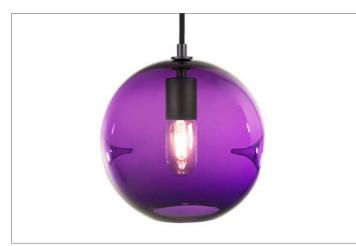

# keep

POKE Amethyst, hand-finished blackened brass hardware

POKE Citrine, hand-finished blackened brass hardware

**POKE** Slate, hand-finished satin brass hardware

POKE Aquamarine, hand-finished blackened brass hardware