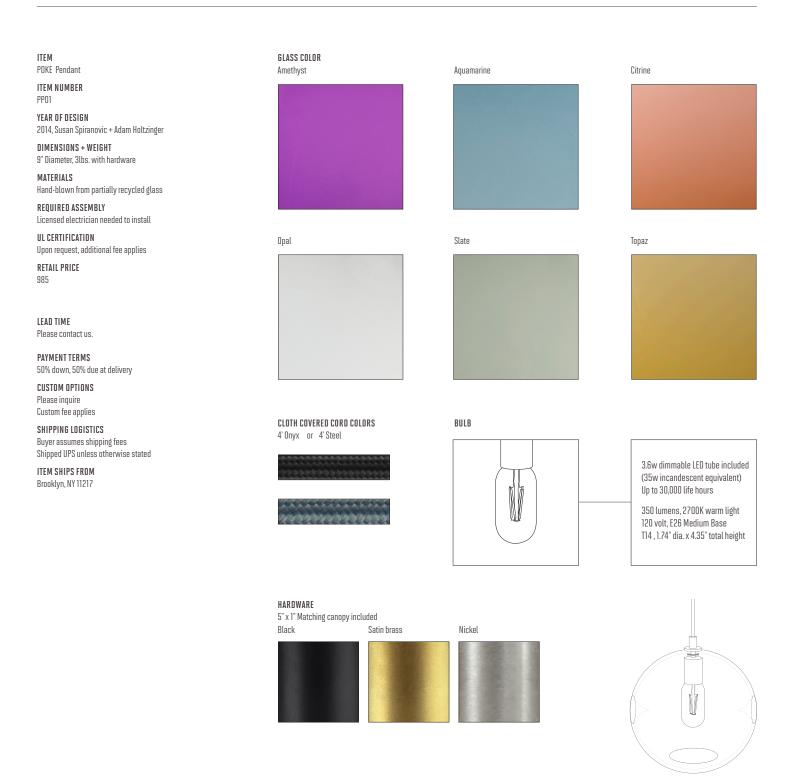

## **POKE PENDANTS**

# keep

POKE Amethyst, hand-finished blackened brass hardware

POKE Citrine, hand-finished blackened brass hardware

**POKE** Slate, hand-finished satin brass hardware

POKE Aquamarine, hand-finished blackened brass hardware

**POKE** Opal, hand-finished blackened brass hardware

**POKE** Topaz, hand-finished satin brass hardware