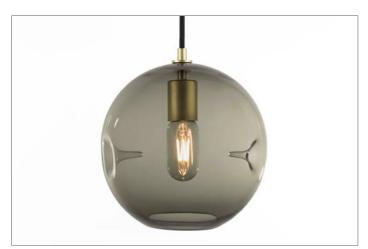

# keep

POKE Amethyst, hand-finished blackened brass hardware

POKE Citrine, hand-finished blackened brass hardware

**POKE** Slate, hand-finished satin brass hardware

POKE Aquamarine, hand-finished blackened brass hardware