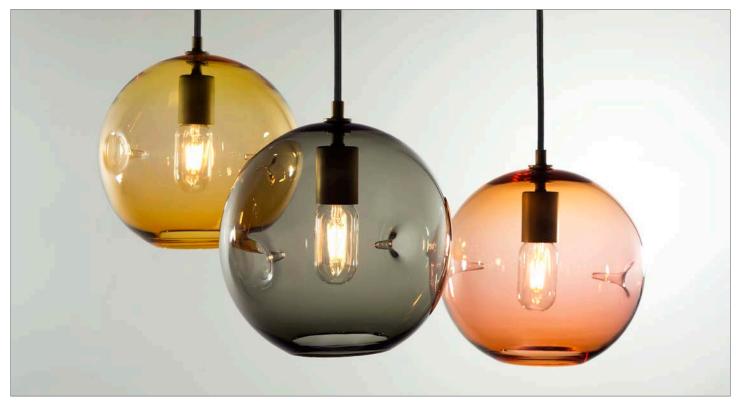

### **POKE PENDANTS**

## LIKE A RAINBOW IN THE DARK

Inspired by mid-century design, the POKE Pendant is our solution for a colorful accent piece suitable for any space. We've chosen interesting neutrals and rich jewel tones for dramatic pops of color. Six color options are available to mix and match or go monochromatic.

Each POKE Pendant is indented or "poked" by hand, making each piece truly unique.

212\_271\_0080 SUSAN@KEEPBROOKLYN.COM 🐻 @KEEPBROOKLYN