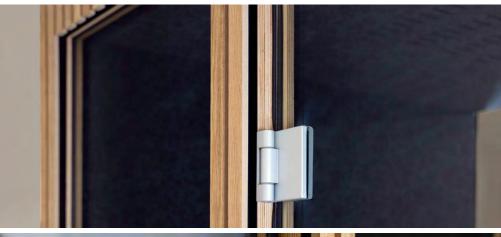

#### Weight

300kg

Glass Elements The door and rear wall are made of sound-insulating safety glass