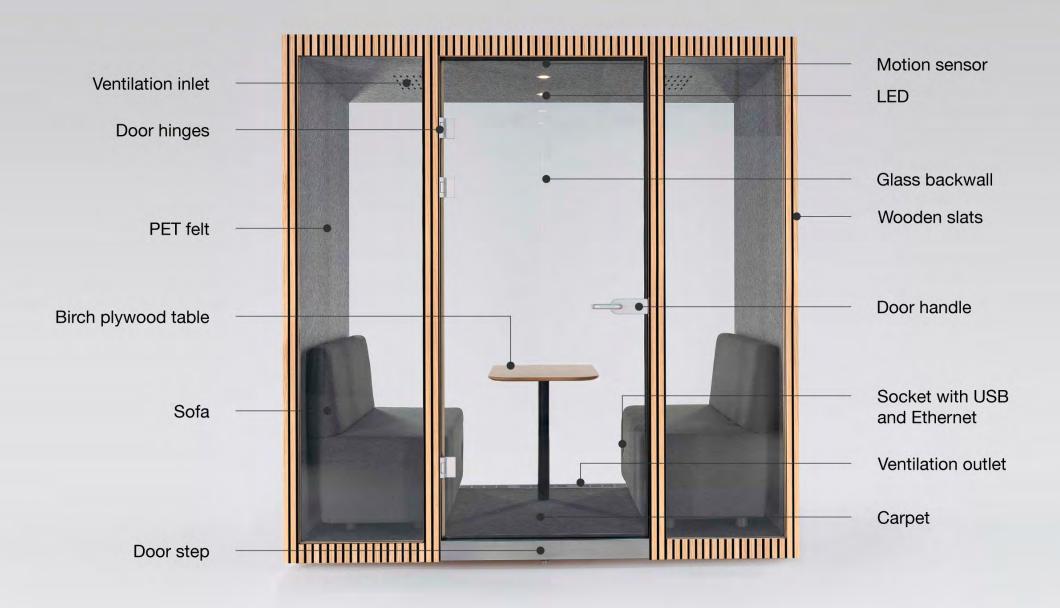

#### **Internal Dimensions**

80 x 95 x 200 (w, d, h)

#### Weight

300kg

Glass Elements The door and rear wall are made of sound-insulating safety glass

#### Interior

Grey acoustic felt, birch plywood, Interface carpet

#### Ventilation

Air circulation 4.6 m<sup>3</sup> / minute

#### Table

| Material     | Birch plywood with black HPL surface |
|--------------|--------------------------------------|
| Surface      | 80x30 cm                             |
| Table height | 105 cm                               |

#### Exterior cladding

Changeable acoustic felt cladding

#### Socket

1x 230V socket 2x USB & 1x CAD6

Optional stool Height adjustable stool available (+ 130,00 EUR) chill-office.com