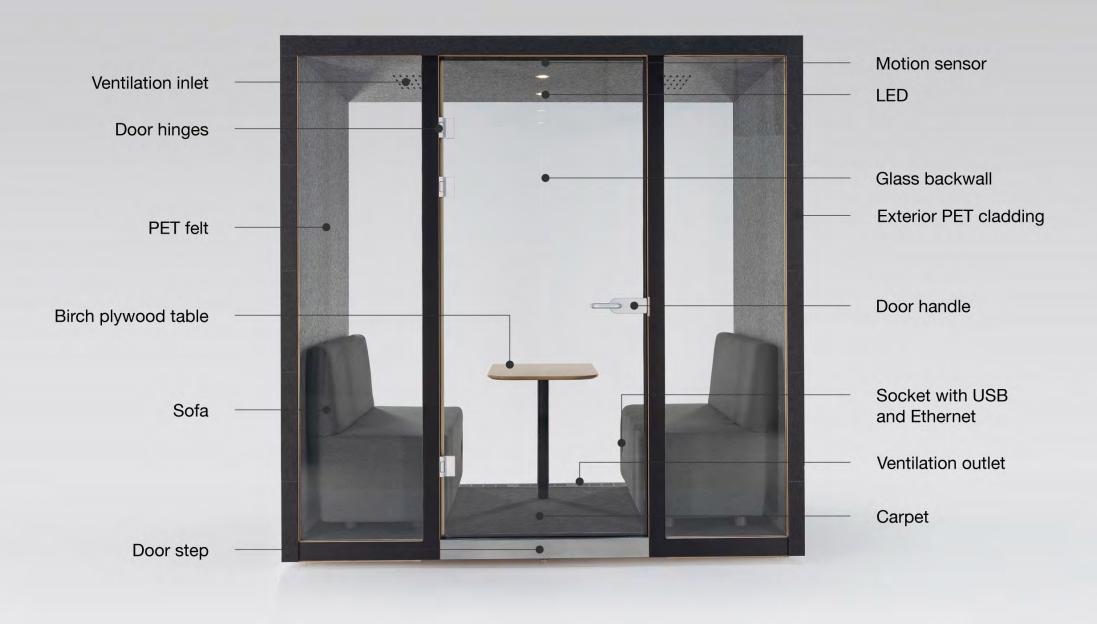

#### Weight

300kg

Glass Elements The door and rear wall are made of sound-insulating safety glass

#### Interior

Grey acoustic felt, birch plywood, Interface carpet

#### Ventilation

Air circulation 4.6 m<sup>3</sup> / minute

#### Table

| Material     | Birch plywood with black HPL surface |
|--------------|--------------------------------------|
| Surface      | 80x30 cm                             |
| Table height | 105 cm                               |

#### Exterior cladding

Changeable acoustic felt cladding

#### Socket

1x 230V socket 2x USB & 1x CAD6

Optional stool Height adjustable stool available (+ 130,00 EUR) chill-office.com