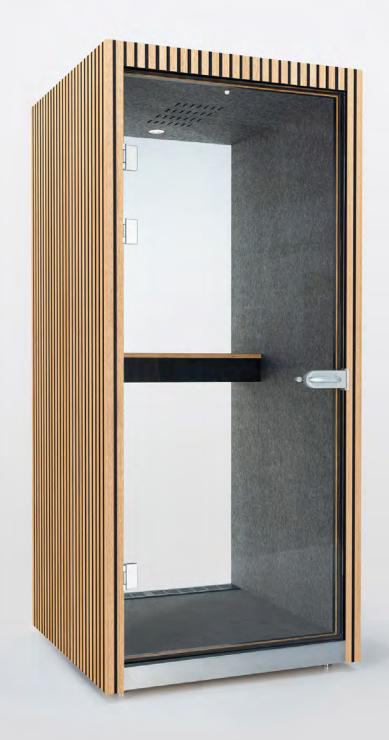

## Chill One wood

#### **Exterior cladding**

Wooden slats with oak veneer attached to black acoustic felt