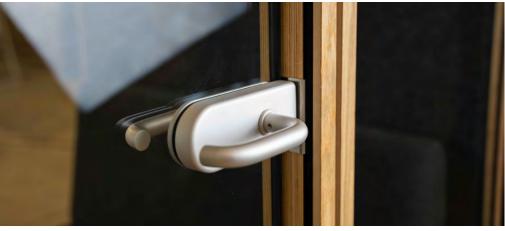

#### Weight

300kg

Glass Elements The door and rear wall are made of sound-insulating safety glass