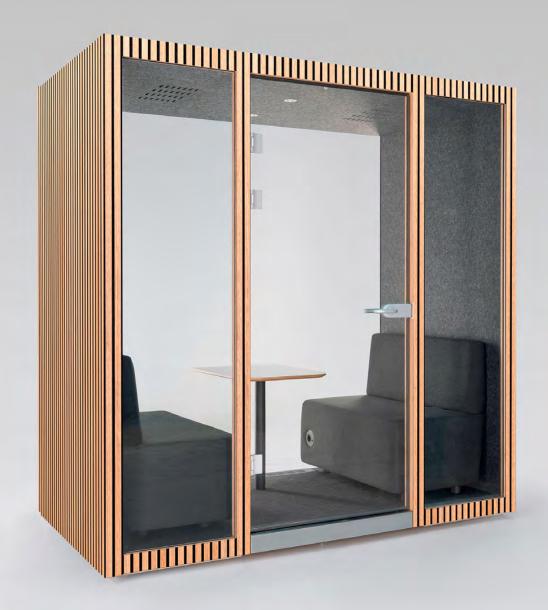

# Chill Four

## Meeting booth for 4 people

- Undisturbed calls and meetings
- Higher productivity
- Increased employee satisfaction
- Comfortable work environment

# Chill Four wood