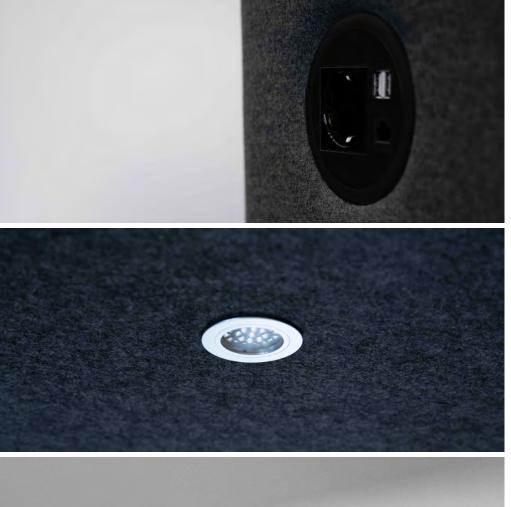

#### Socket

1x 230V socket 2x USB & 1x CAD6

Optional stool Height adjustable stool available (+ 130,00 EUR) chill-office.com

#### Socket

1x 230V socket 2x USB & 1x CAD6