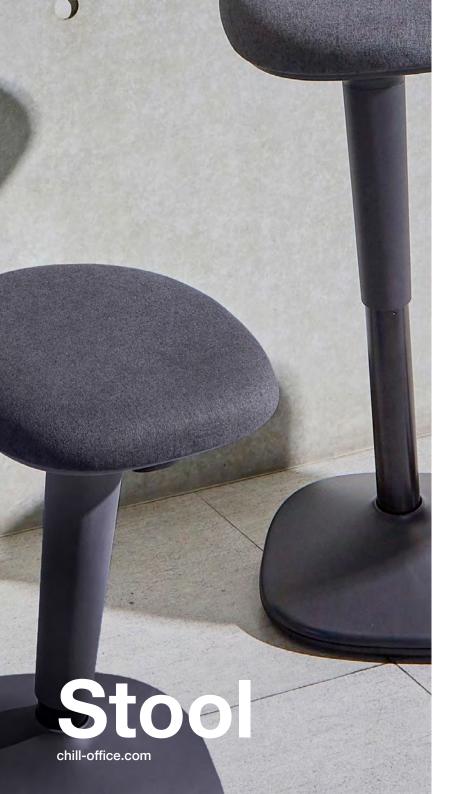

### **Sit-Stand stool Balance**

Price: 130,00 EUR\*

customers favourite

#### Height-adjustable and ergonomic sit- stand stool

- height-adjustable from 54-79cm
- seat surface of 32 cm radius
- flexible seat inclination of 10°possible
- upholstered seat in black color