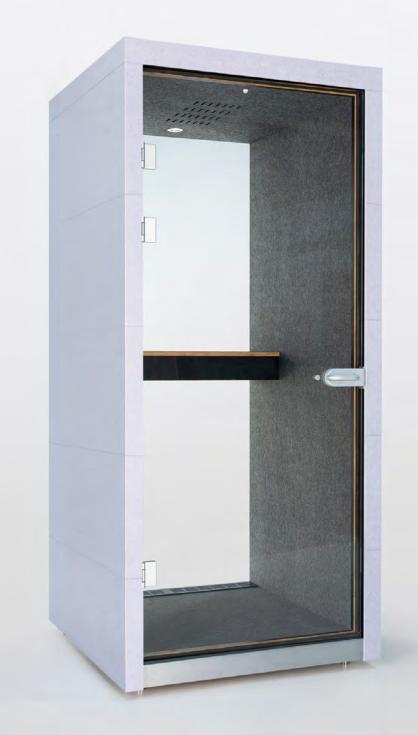

## Chill One

### Phone booth for one person

- Undisturbed calls and meetings
- Higher productivity
- Increased employee satisfaction
- Comfortable work environment

## 4.200,00 EUR\*

excl. delivery and installation

\* Prices excl. VAT. Self-assembly is possible.

100 x 100 x 220 (w, d, h)