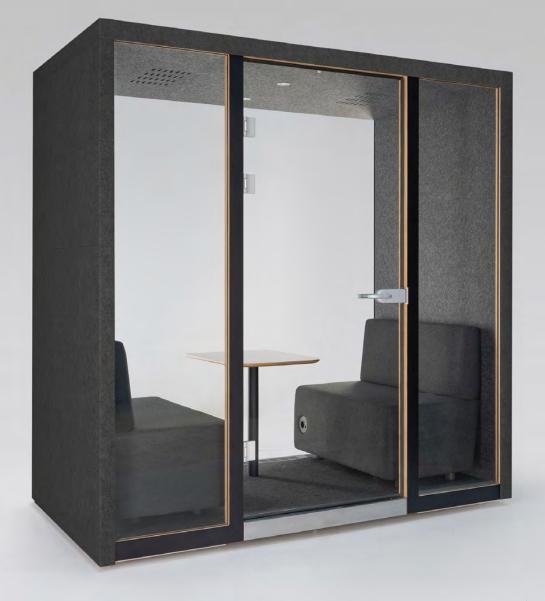

# Chill Four

## Meeting booth for 4 people

- Undisturbed calls and meetings
- Higher productivity
- Increased employee satisfaction
- Comfortable work environment

# Chill Four wood