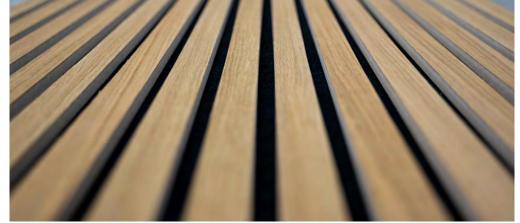

#### **Exterior cladding**

Wooden slats with oak veneer attached to black acoustic felt