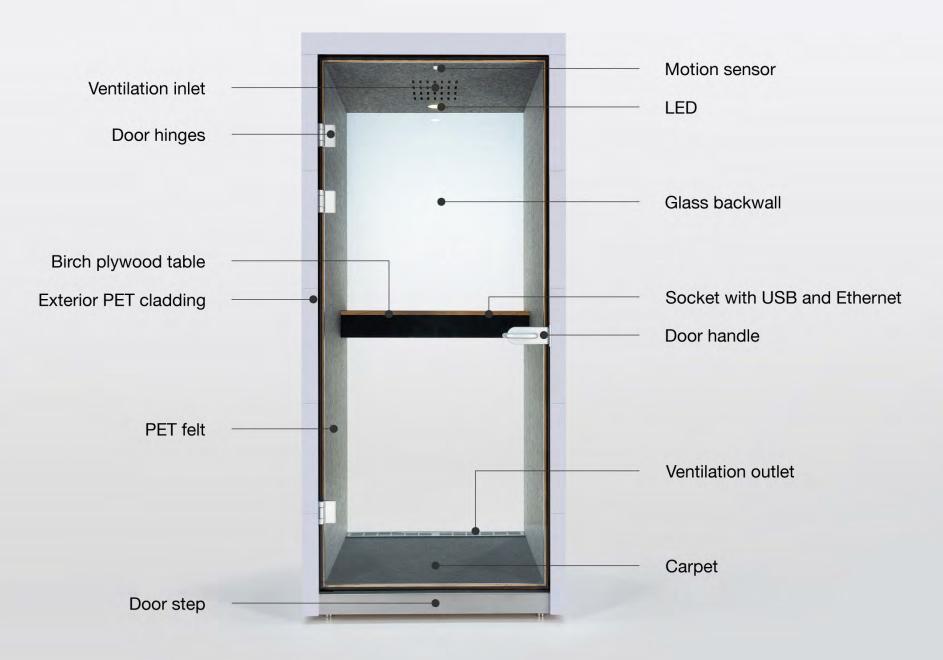

#### **Internal Dimensions**

80 x 95 x 200 (w, d, h)

#### Weight

300kg

Glass Elements The door and rear wall are made of sound-insulating safety glass

#### Interior

Grey acoustic felt, birch plywood, Interface carpet

#### Ventilation

Air circulation 4.6 m<sup>3</sup> / minute

#### Table

| Material     | Birch plywood with black HPL surface |
|--------------|--------------------------------------|
| Surface      | 80x30 cm                             |
| Table height | 105 cm                               |

#### Exterior cladding

Changeable acoustic felt cladding

#### Socket

1x 230V socket 2x USB & 1x CAD6

Optional stool Height adjustable stool available (+ 130,00 EUR) chill-office.com