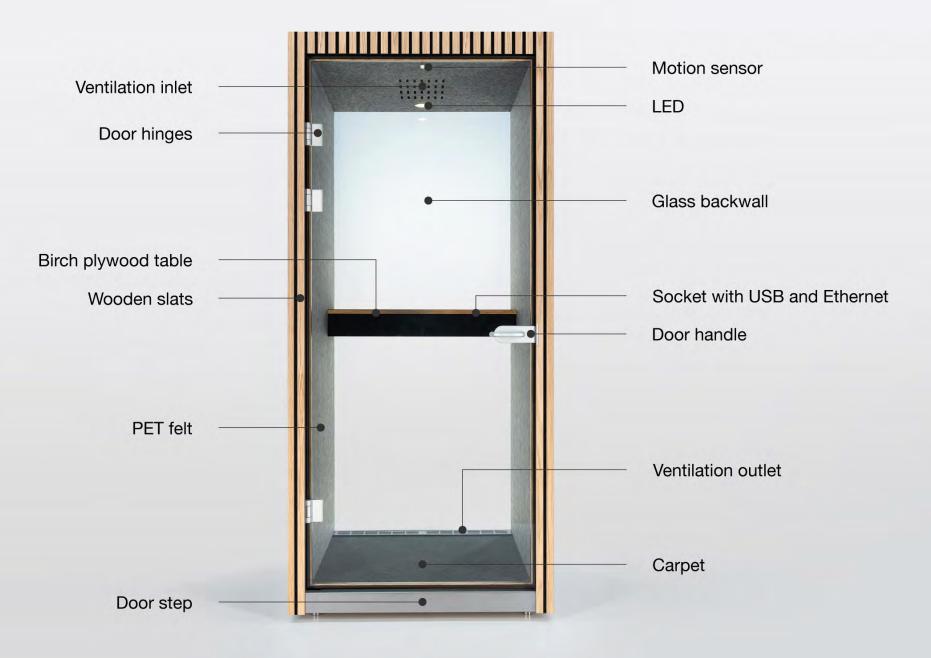

#### Weight

300kg

Glass Elements The door and rear wall are made of sound-insulating safety glass

#### Interior

Grey acoustic felt, birch plywood, Interface carpet

#### Ventilation

Air circulation 4.6 m<sup>3</sup> / minute

#### Table

| Material     | Birch plywood with black HPL surface |
|--------------|--------------------------------------|
| Surface      | 80x30 cm                             |
| Table height | 105 cm                               |

#### Exterior cladding

Changeable acoustic felt cladding

#### Socket

1x 230V socket 2x USB & 1x CAD6

Optional stool Height adjustable stool available (+ 130,00 EUR) chill-office.com