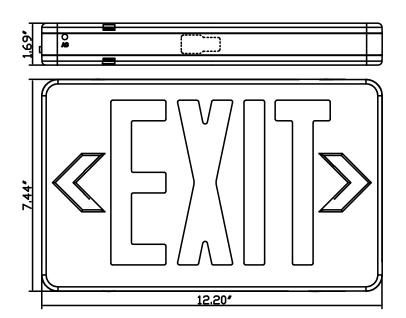

nternal solid-state transfer switch automatically connects the internal battery to LED board for minimum 90-minute emergency illumination.

Fully automatic solid-state, two rate charge initiates battery charging to recharge a discharged battery in 24 hours.

## MOUNTING

EZ-snap mounting canopy included for top or end mount. Universal pattern on back plate for wall mount.

## HOUSING

Injection-molded, engineering grade. 5VA flame retardant, high-impact resistant, thermoplastic in white or black finish. EZ snap-out chevron directional indicators.

### WARRANTY/LISTING

Five year warranty on all electronics and housing. Battery Three year warranty for battery meets UL 924 cULus: UL Listed for damp location(0°C-50°C), meet CAN/CSA-c22.2 no. 141-02 standard for unit equipment.

# DIMENSIONS