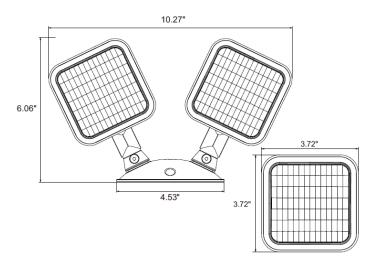

## SZ-EXIT-Remote-2 (IP65-P)

## MOUNTING

Wall mount

Max. mounting height: 13.29ft (4.05m) Suitable for wet location application

## **ILLUMINATION**

2\*1.2W lamp head with 24pcs SMD 2835 LEDs

### **ELECTRICAL**

Max. 2.4w Input 3.6V-9.6V

# DIMENSIONS

Size: inch