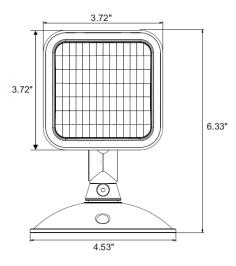

## SZ-EXIT-Remote-1 (IP65-P)

## MOUNTING

Wall mount

Max. mounting height: 9.75ft (2.97m) Suitable for wet location application

## ILLUMINATION

1.2W lamp head with 12pcs SMD 2835 LEDs

## **ELECTRICAL**

Max. 1.2w Input 3.6V-9.6V

# DIMENSIONS Size: inch