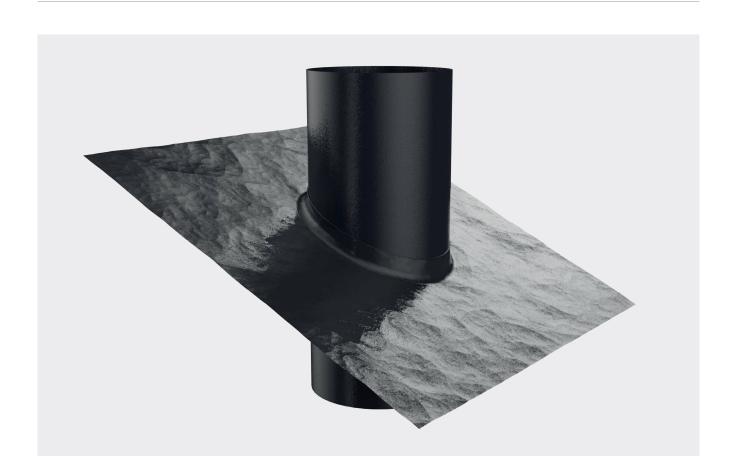

Available in Charcoal or Terracotta colours. The SWTRK-150 is quicker, easier and safer to install than generic rubber boot type systems. Ideal choice for new or established homes where modern kitchens or BBQ rangehoods are installed. Commonly used in conjunction with SWDV-150 roof vent. Fits all industry standard 150mm vents on the market.

| CATEGORY               | DETAIL                                                                                |
|------------------------|---------------------------------------------------------------------------------------|
| Model                  | SWTRK-150                                                                             |
| Туре                   | 150 mm Lead roof flume                                                                |
| Application            | Used for all 150mm vents like the SWDV-150                                            |
| Roof profile           | Installed on all standard Tiled roofs.                                                |
| Connection Type        | 150mm Ducting                                                                         |
| Lead Flashing Material | 1.3 mm Sheet Lead flashing. 15kgs per m2                                              |
| Solder                 | Soft Solder 50/50                                                                     |
| Flume Pipe material    | 0.4mm Galvanised steel                                                                |
| Top of flume           | 150 mm Diameter.                                                                      |
| Bottom of Flume        | 150mm ( This allows a 150mm one way valve to fitted)                                  |
| Flume Pipe Height      | 280mm                                                                                 |
| Lead Flashing width    | 500mm                                                                                 |
| Lead Flashing length   | 500mm                                                                                 |
| Assembly               | Galvanized pipe is Soldered to the lead flashing and siliconed underneath.            |
| Weight                 | 2.5kg                                                                                 |
| Standard Colour        | Unpainted. ( Grey)                                                                    |
| Custom Colours         | Charcoal & Terracotta                                                                 |
| Accessories available  | 150mm One way Valve.                                                                  |
| Installation:          | This is a Trade-Only product and should only be installed by a licenced professional. |

Available in Charcoal & Terracotta colours