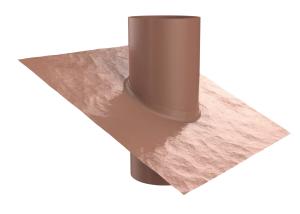

Available in Charcoal or Terracotta colours. The SWTRK-150 is quicker, easier and safer to install than generic rubber boot type systems. Ideal choice for new or established homes where modern kitchens or BBQ rangehoods are installed. Commonly used in conjunction with SWDV-150 roof vent. Fits all industry standard 150mm vents on the market.

| CATEGORY               | DETAIL                                                                                |
|------------------------|---------------------------------------------------------------------------------------|
| Model                  | SWTRK-150                                                                             |
| Туре                   | 150 mm Lead roof flume                                                                |
| Application            | Used for all 150mm vents like the SWDV-150                                            |
| Roof profile           | Installed on all standard Tiled roofs.                                                |
| Connection Type        | 150mm Ducting                                                                         |
| Lead Flashing Material | 1.3 mm Sheet Lead flashing. 15kgs per m2                                              |
| Solder                 | Soft Solder 50/50                                                                     |
| Flume Pipe material    | 0.4mm Galvanised steel                                                                |
| Top of flume           | 150 mm Diameter.                                                                      |
| Bottom of Flume        | 150mm ( This allows a 150mm one way valve to fitted)                                  |
| Flume Pipe Height      | 280mm                                                                                 |
| Lead Flashing width    | 500mm                                                                                 |
| Lead Flashing length   | 500mm                                                                                 |
| Assembly               | Galvanized pipe is Soldered to the lead flashing and siliconed underneath.            |
| Weight                 | 2.5kg                                                                                 |
| Standard Colour        | Unpainted. ( Grey)                                                                    |
| Custom Colours         | Charcoal & Terracotta                                                                 |
| Accessories available  | 150mm One way Valve.                                                                  |
| Installation:          | This is a Trade-Only product and should only be installed by a licenced professional. |

Available in Charcoal & Terracotta colours