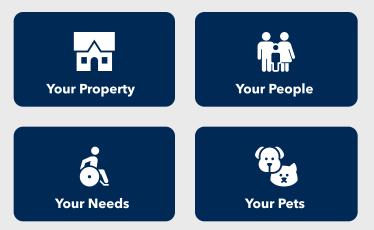

## WHAT KINDS OF INFORMATION CAN I PROVIDE?

Any information you provide through Community Connect is completely voluntary and based on what you are comfortable sharing. We have made it easy for you to know what may be important by organizing your secure portal into buckets of information you can enter.