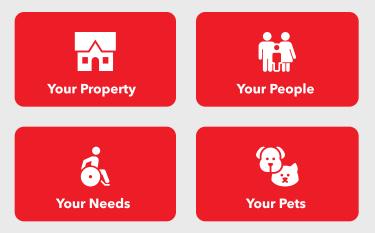

## WHAT KINDS OF INFORMATION CAN I PROVIDE?

Any information you provide through Community Connect is completely voluntary and based on what you are comfortable sharing. We have made it easy for you to know what may be important by organizing your secure portal into buckets of information you can enter.