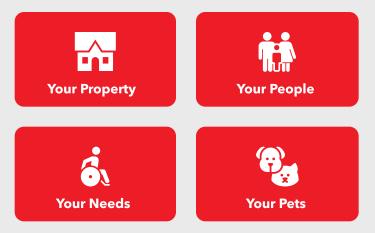

# WHAT KINDS OF INFORMATION CAN I PROVIDE?

Any information you provide through Community Connect is completely voluntary and based on what you are comfortable sharing. We have made it easy for you to know what may be important by organizing your secure portal into buckets of information you can enter.