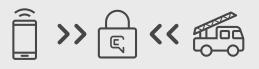

### HOW SECURE IS MY DATA AND HOW IS IT USED?

Data that you provide Community Connect is secure and is used only for the purpose of better serving you during emergency situations. Your information is never used for any other purpose. All logins are password protected with bank level encryption and security. If you're comfortable logging in to your online bank you'll be comfortable logging in to Community Connect.

Community Connect is

Safe & Secure