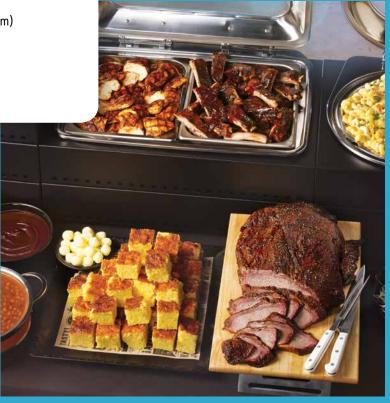

#### PIT BOSS BBQ

Slow-smoked pork ribs, grilled BBQ chicken breast, smoked jalapeño sausage, mac & cheese with a garlic crouton crust, BBQ beans, house slaw, house-made cornbread & whipped butter.

\$14

#### Recommended Add-Ons:

Shredded Smoked Brisket \$125

Chef-Carved Whole Smoked Brisket (pictured below)

Unlimited Iced Tea & Coffee included in all packages.

#### **STATIONS**

| Shredded Smoked Brisket                          | \$125 |
|--------------------------------------------------|-------|
| Chef-Carved Whole Smoked Brisket (Chef-Attended) | \$160 |
| Street Tacos (Chef-Attended)                     | \$205 |