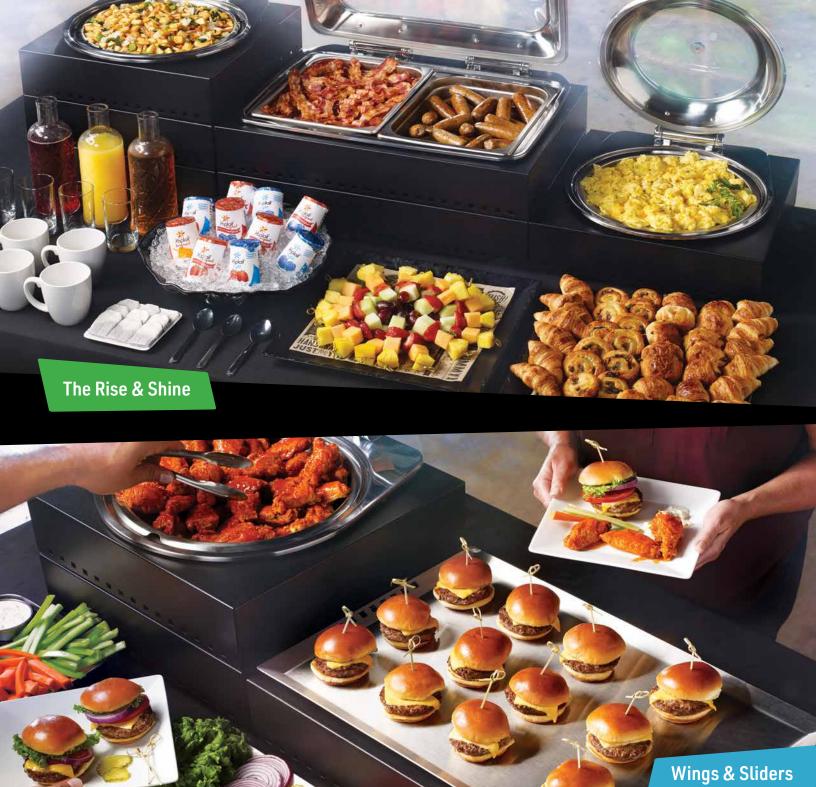

#### **GREAT FOR MEETINGS**

| Jump-Start Breakfast                                          | \$10/PP |
|---------------------------------------------------------------|---------|
| Imported mini pastries, fruit yogurts & fresh fruit skewers.  | Served  |
| with freshly brewed coffee, hot tea selection & fresh juices. |         |

#### The Rise & Shine \$16/PP

Scrambled eggs with cheese, Applewood smoked bacon, breakfast sausage links, house-made breakfast potatoes, imported mini French pastries, fruit yogurts & fresh fruit skewers. Served with freshly brewed coffee, hot tea selection & fresh juices.

#### **Sweet & Salty Refuel Break**

\$10/PP

610/DD

House-made queso with freshly baked pretzel bites served with Bavarian pub mustard, fresh fruit skewers & bowls of chocolate & peanut M&M's<sup>®</sup>.