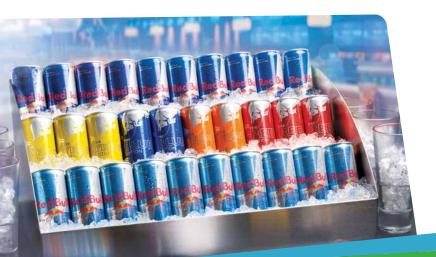

#### **BEVERAGE OPTIONS:**

| Hydration Station (21 Bottled Waters) | \$55      |
|---------------------------------------|-----------|
| Red Bull® Energy Station (30 Cans)    | \$105     |
| Unlimited Fountain Soda               | \$3.29/PP |