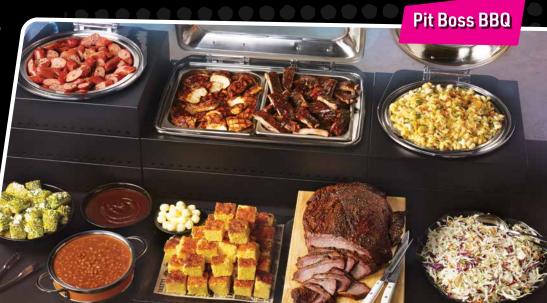

#### PIT BOSS BBQ

Slow-smoked pork ribs, grilled BBQ chicken breast, smoked jalapeño sausage, mac & cheese with a garlic crouton crust, BBQ beans, house slaw, house-made cornbread & whipped butter.

\$14

#### Recommended Add-Ons:

Shredded Smoked Brisket \$125

Chef-Carved Whole Smoked Brisket (pictured below)

Unlimited Iced Tea & Coffee included in all packages.