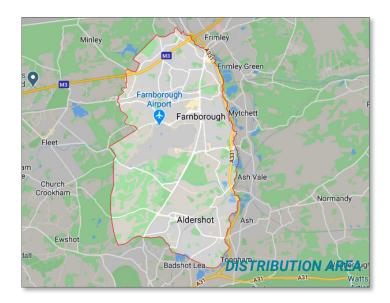

## CIRCULATION

| Rushmoor Households          | 41,000    |
|------------------------------|-----------|
| Online (www.rushmoor.gov.uk) | Unlimited |
| Readership                   | 91,200+   |