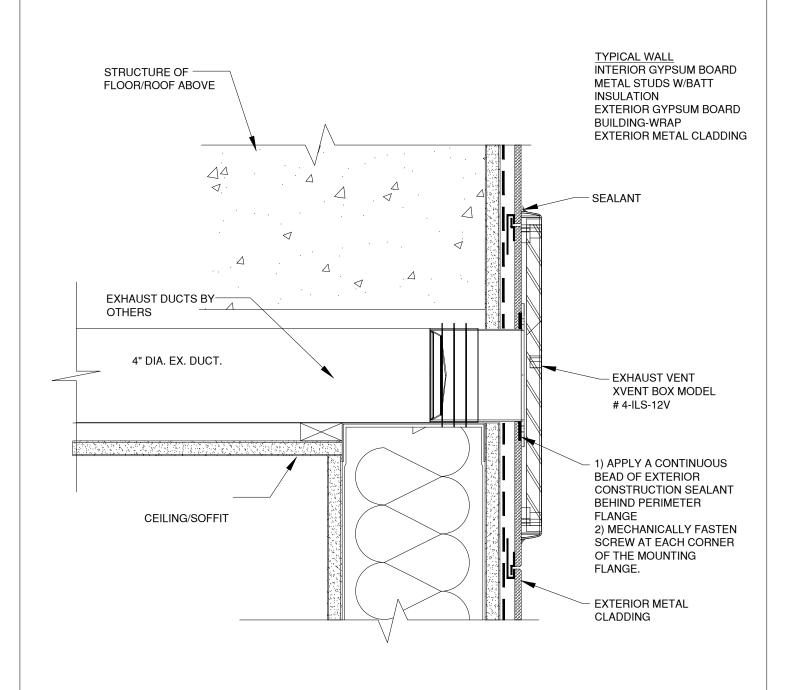

# **EXTERIOR METAL CLADDING - WALL PENETRATION**

XVENT BOX MODEL # 4-ILS-12V

WALL PENETRATION DETAIL