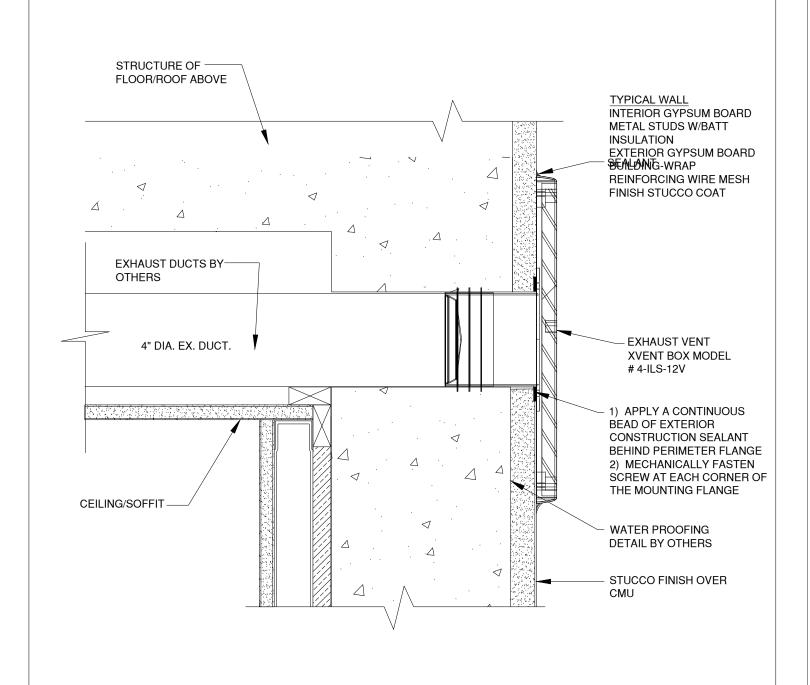

# **STUCCO CMU - WALL PENETRATION**

XVENT BOX MODEL # 4-ILS-12V

WALL PENETRATION DETAIL