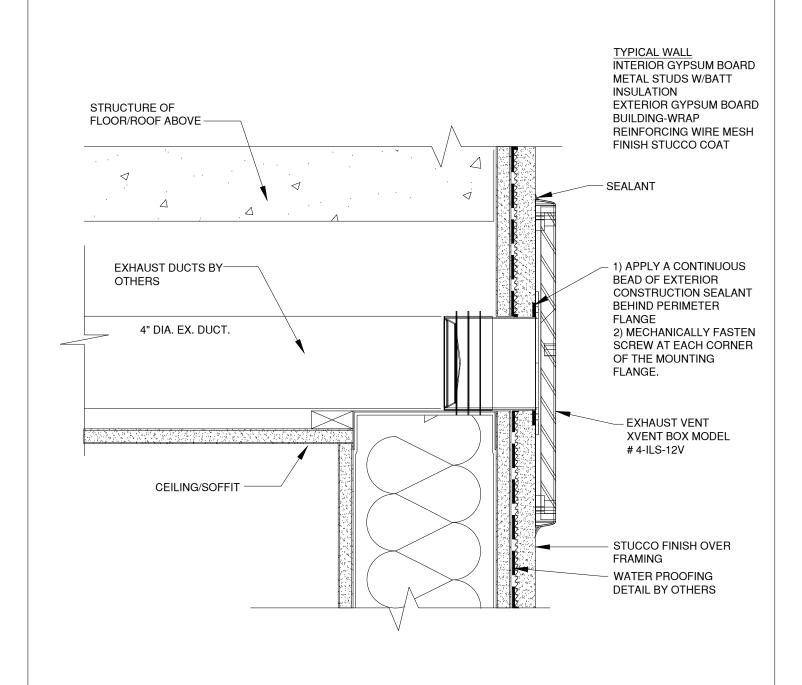

# **STUCCO FRAMING - WALL PENETRATION**

XVENT BOX MODEL # 4-ILS-12V

WALL PENETRATION DETAIL