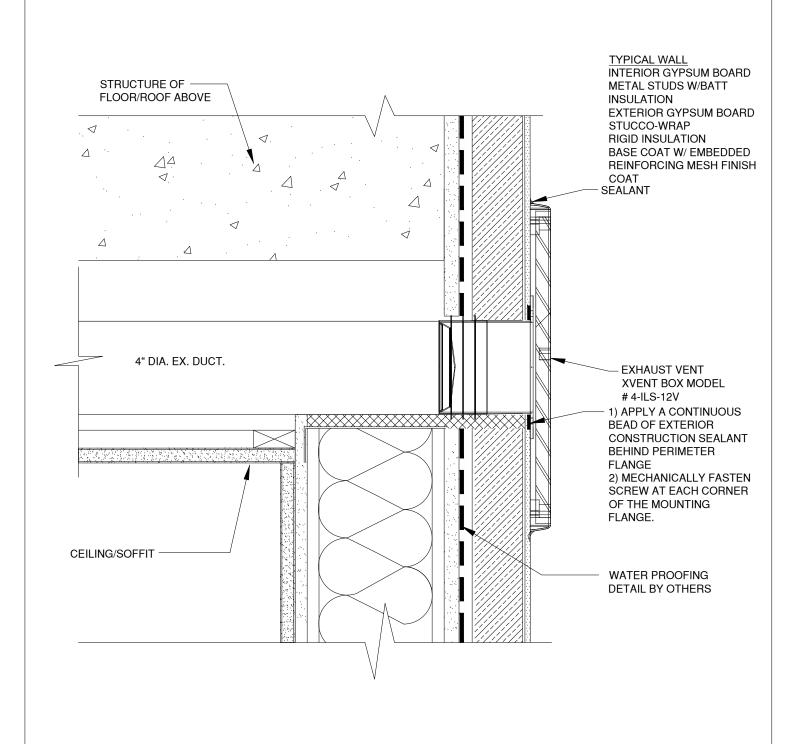

# **EIFS - WALL PENETRATION**

XVENT BOX MODEL # 4-ILS-12V

WALL PENETRATION DETAIL