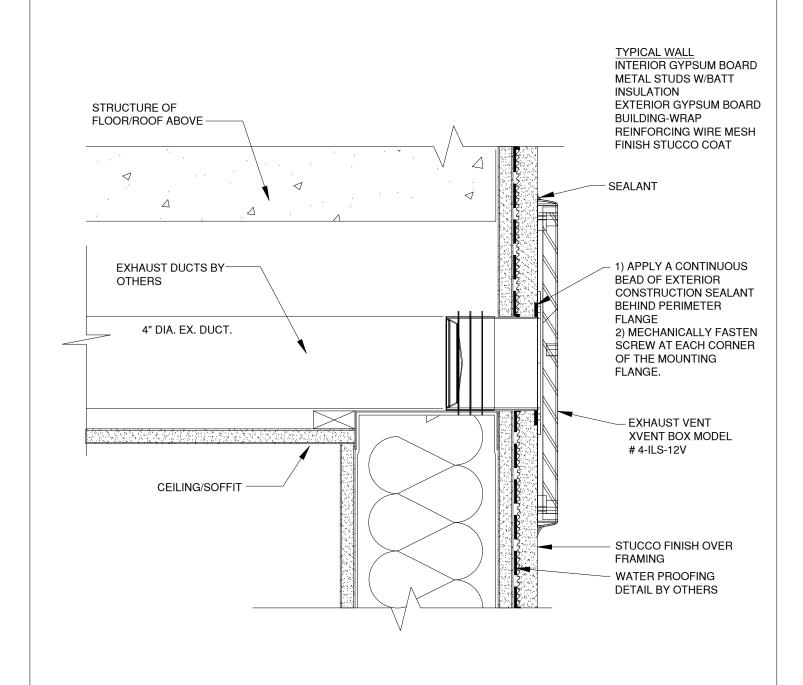

# **STUCCO FRAMING - WALL PENETRATION**

XVENT BOX MODEL # 4-ILS-12V

WALL PENETRATION DETAIL