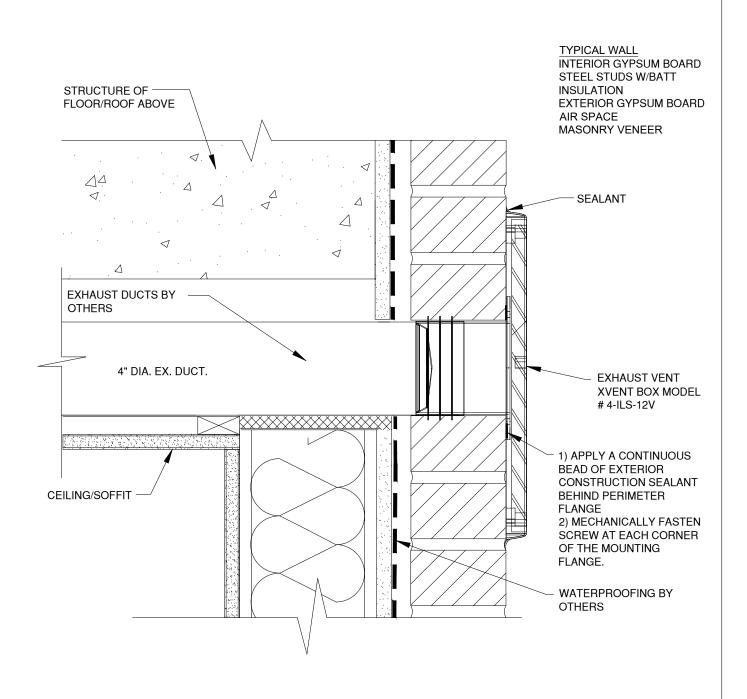

# **BRICK - WALL PENETRATION**

XVENT BOX MODEL # 4-ILS-12V

WALL PENETRATION DETAIL