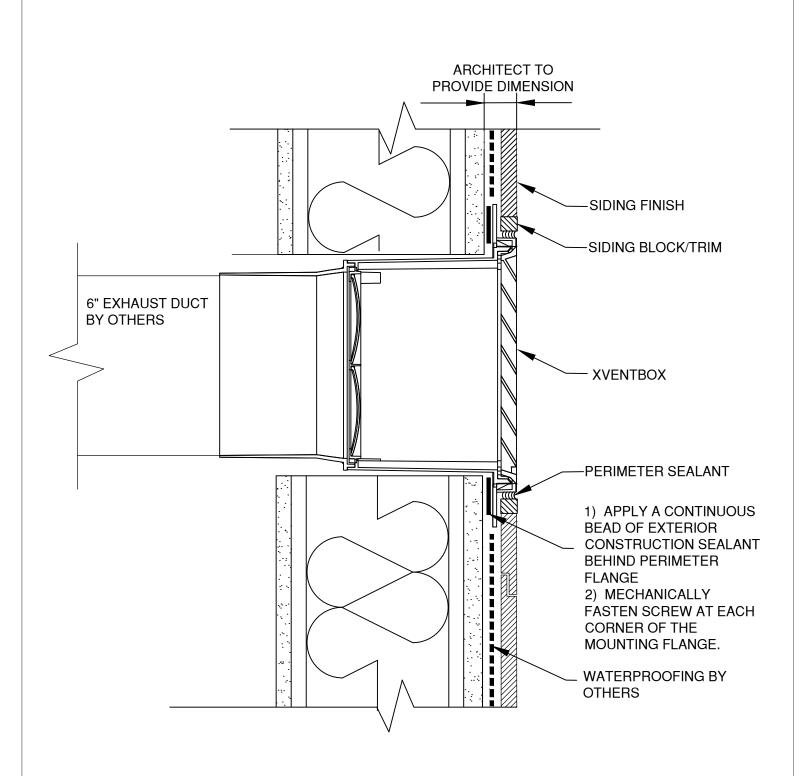

## **SIDING - WALL PENETRATION**

**MODEL: 6SEB-S SERIES** 

## WALL PENETRATION DETAIL

NOTE: Product improvement is a continuing endeavor. Therefore, materials, appearance, and specifications are subject to change without notice.