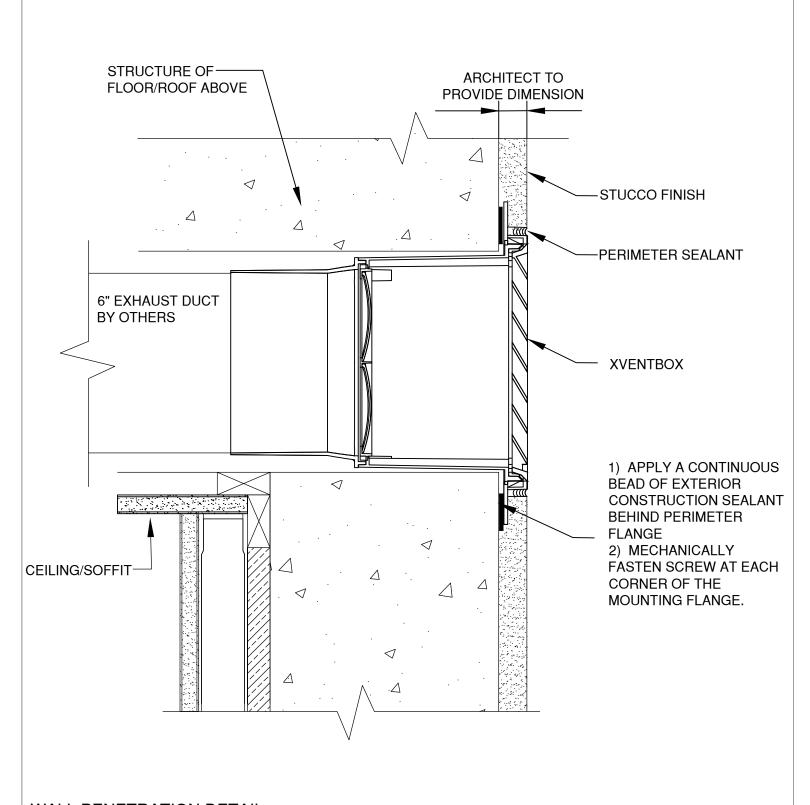

## STUCCO CMU - WALL PENETRATION

**MODEL: 6SEB-S SERIES** 

## WALL PENETRATION DETAIL

NOTE: Product improvement is a continuing endeavor. Therefore, materials, appearance, and specifications are subject to change without notice.