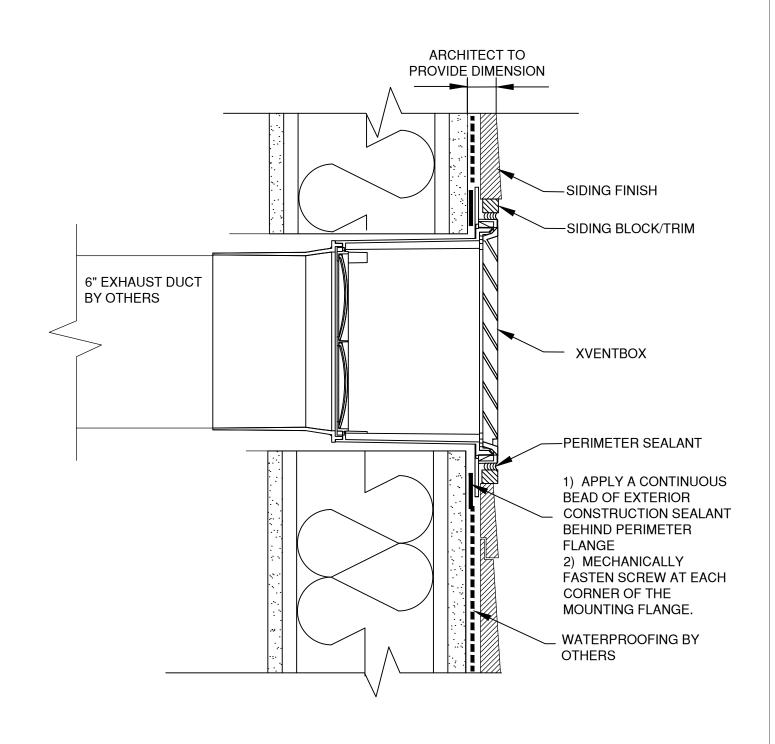

# **SIDING (2) - WALL PENETRATION**

**MODEL: 6SEB-S SERIES** 

#### WALL PENETRATION DETAIL

NOTE: Product improvement is a continuing endeavor. Therefore, materials, appearance, and specifications are subject to change without notice.