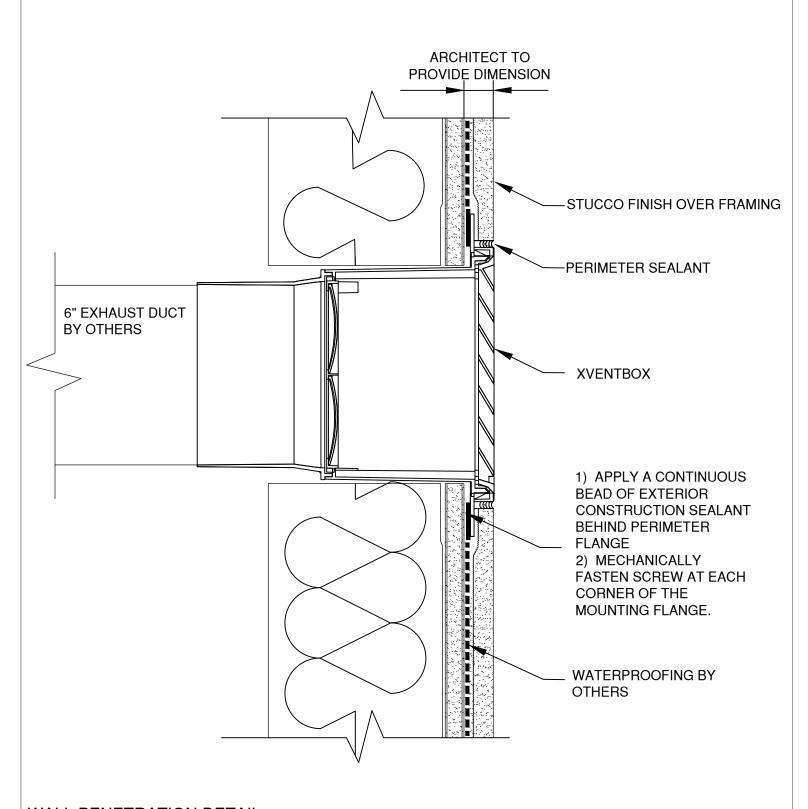

## STUCCO FRAMING - WALL PENETRATION

**MODEL: 6SEB-S SERIES** 

## WALL PENETRATION DETAIL

NOTE: Product improvement is a continuing endeavor. Therefore, materials, appearance, and specifications are subject to change without notice.