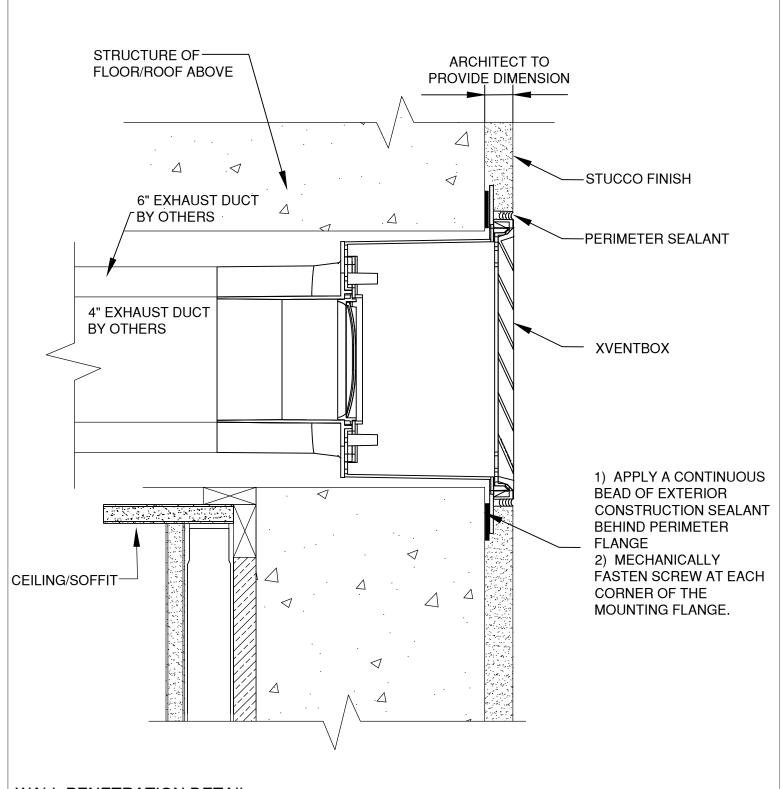

## STUCCO CMU - WALL PENETRATION

**MODEL: DHEB-64L-S or DHEB-64R-S SERIES** 

#### WALL PENETRATION DETAIL

NOTE: Product improvement is a continuing endeavor. Therefore, materials, appearance, and specifications are subject to change without notice.