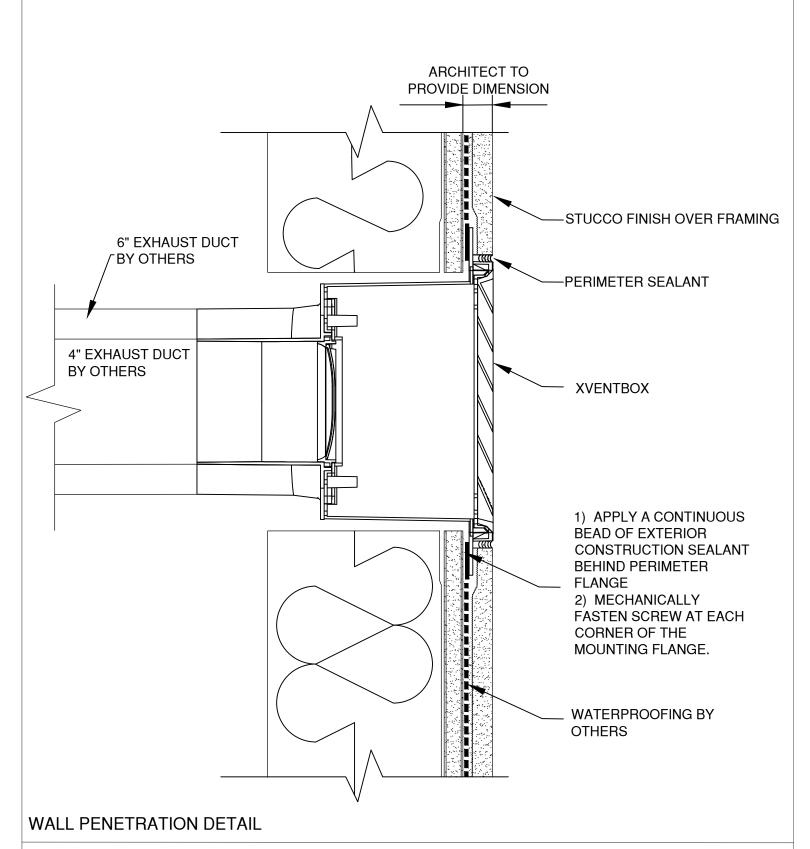

## STUCCO FRAMING - WALL PENETRATION

MODEL: DHEB-64L-S or DHEB-64R-S SERIES

NOTE: Product improvement is a continuing endeavor. Therefore, materials, appearance, and specifications are subject to change without notice.