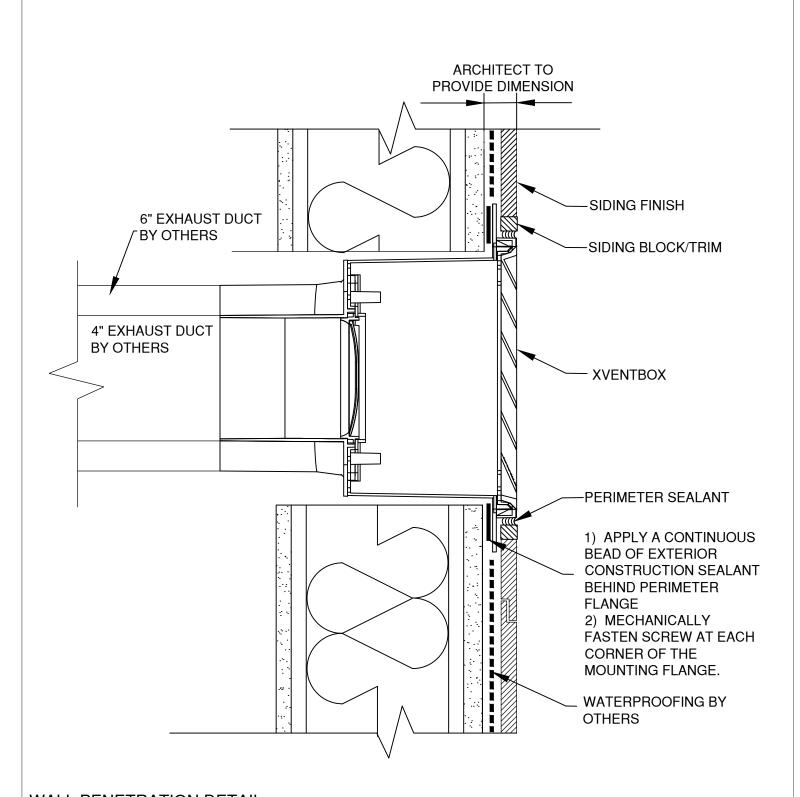

## **SIDING - WALL PENETRATION**

**MODEL: DHEB-64L-S or DHEB-64R-S SERIES** 

#### WALL PENETRATION DETAIL

NOTE: Product improvement is a continuing endeavor. Therefore, materials, appearance, and specifications are subject to change without notice.