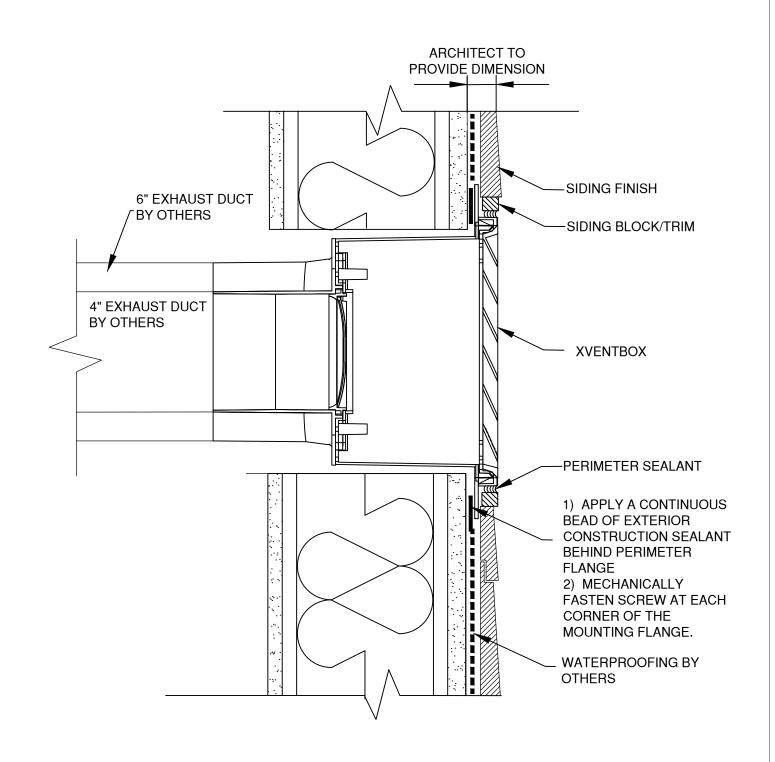

# **SIDING (2) - WALL PENETRATION**

**MODEL: DHEB-64L-S or DHEB-64R-S SERIES** 

#### WALL PENETRATION DETAIL

NOTE: Product improvement is a continuing endeavor. Therefore, materials, appearance, and specifications are subject to change without notice.