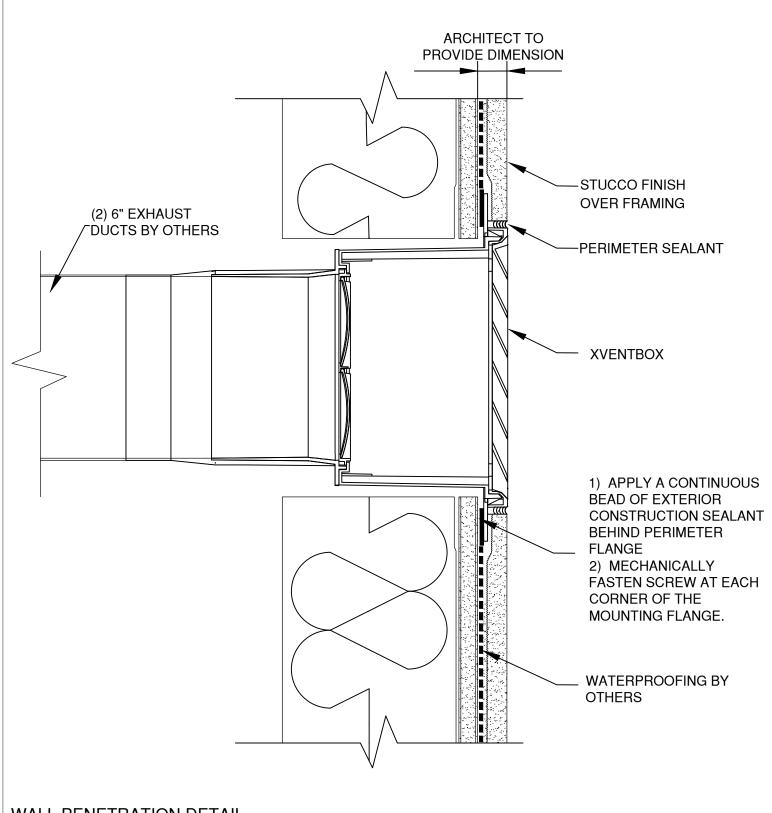

# STUCCO FRAMING - WALL PENETRATION

**MODEL: DHEB-66-S SERIES** 

WALL PENETRATION DETAIL

NOTE: Product improvement is a continuing endeavor. Therefore, materials, appearance, and specifications are subject to change without notice.