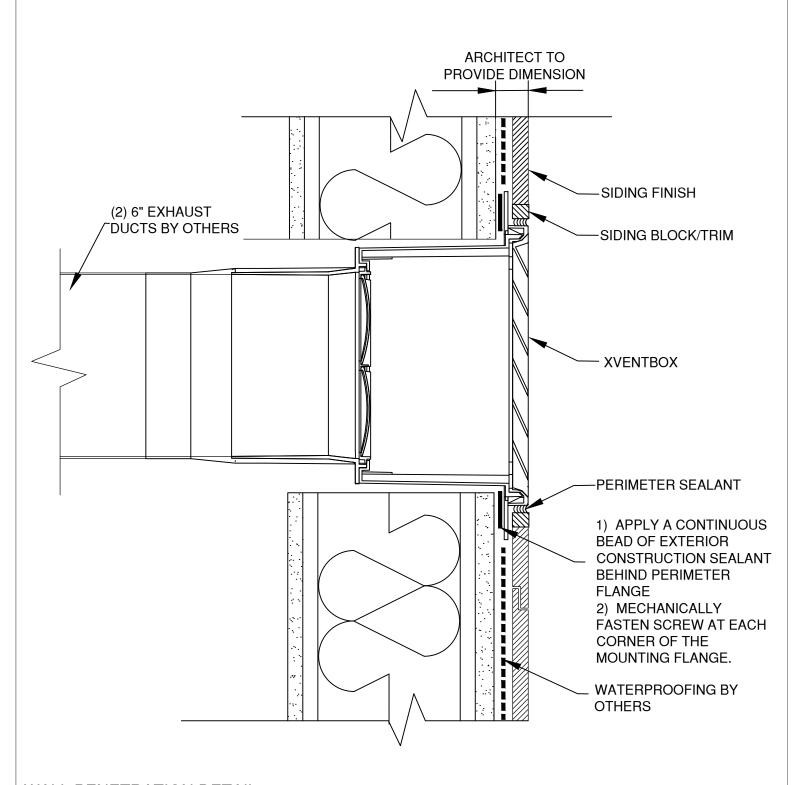

### **SIDING - WALL PENETRATION**

**MODEL: DHEB-66-S SERIES** 

#### WALL PENETRATION DETAIL

NOTE: Product improvement is a continuing endeavor. Therefore, materials, appearance, and specifications are subject to change without notice.