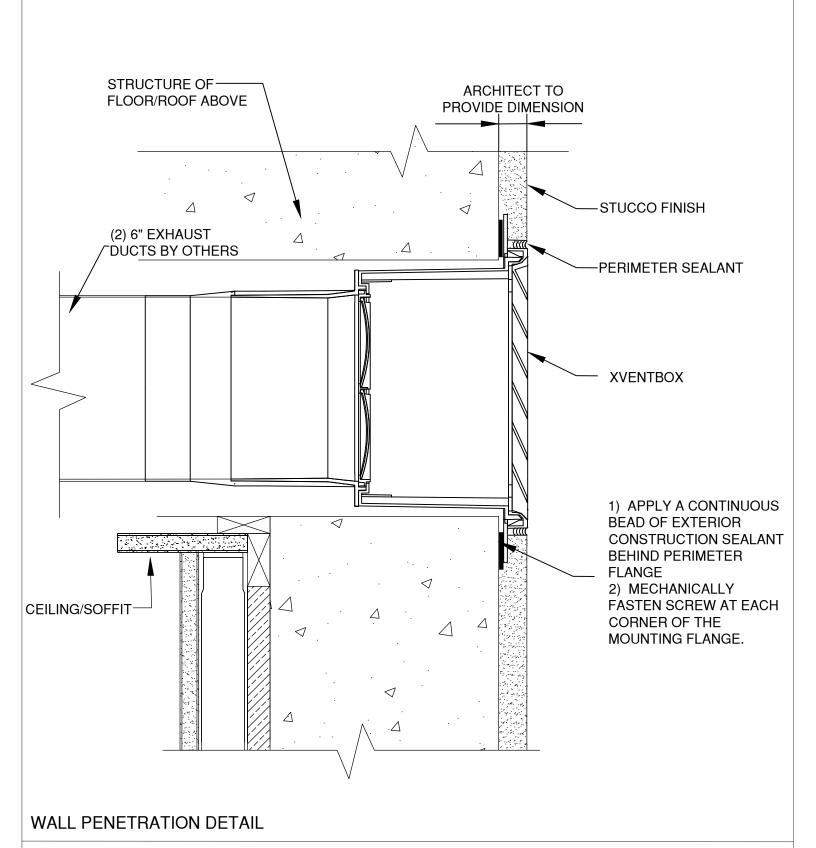

### STUCCO CMU - WALL PENETRATION

**MODEL: DHEB-66-S SERIES** 

NOTE: Product improvement is a continuing endeavor. Therefore, materials, appearance, and specifications are subject to change without notice.