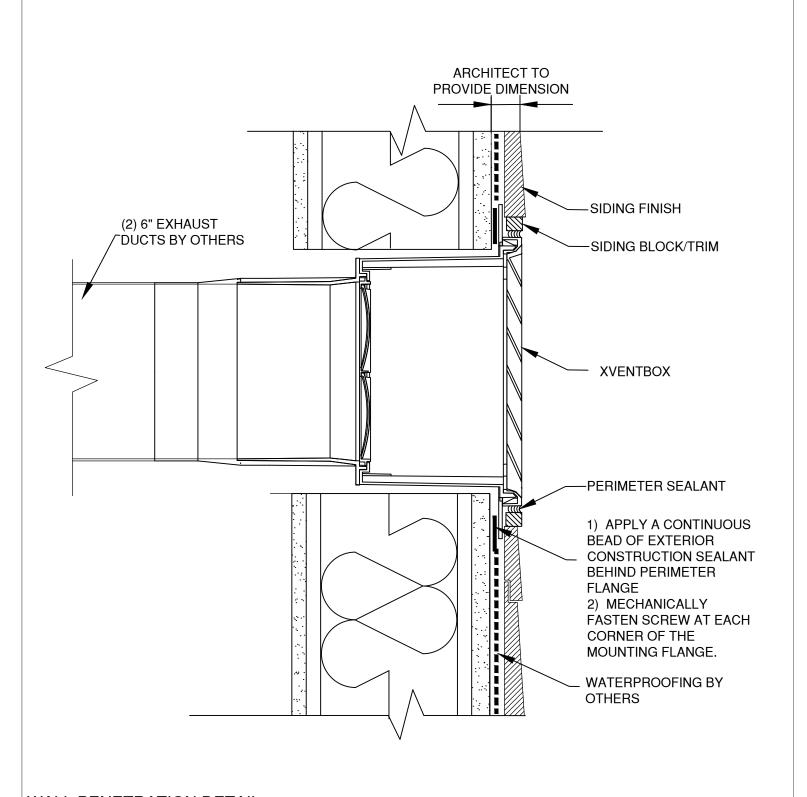

# **SIDING (2) - WALL PENETRATION**

**MODEL: DHEB-66-S SERIES** 

#### WALL PENETRATION DETAIL

NOTE: Product improvement is a continuing endeavor. Therefore, materials, appearance, and specifications are subject to change without notice.