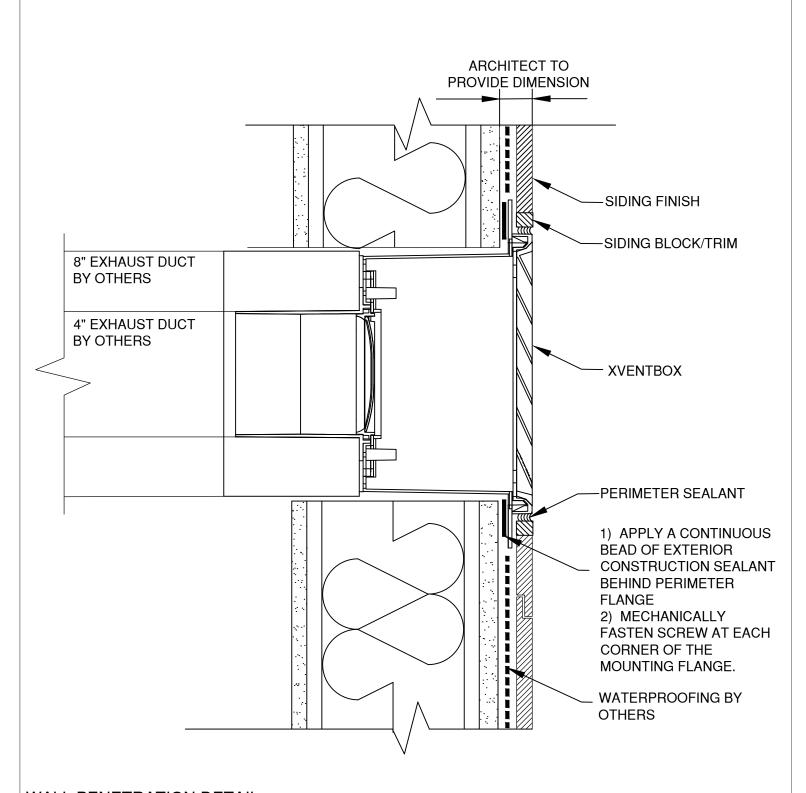

## **SIDING - WALL PENETRATION**

**MODEL: DHEB-84L-S or DHEB-84R-S SERIES** 

#### WALL PENETRATION DETAIL

NOTE: Product improvement is a continuing endeavor. Therefore, materials, appearance, and specifications are subject to change without notice.