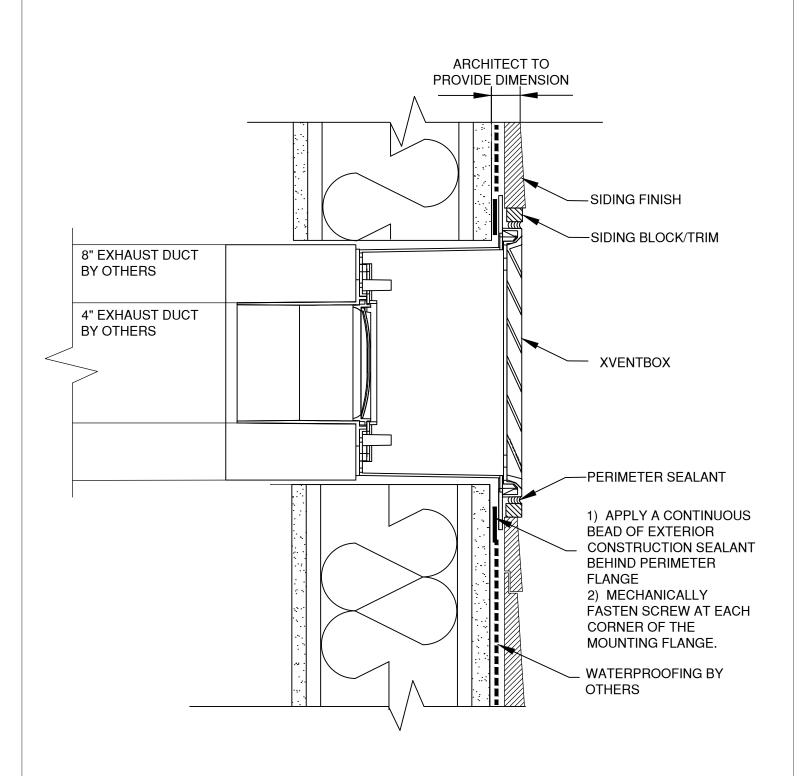

# **SIDING (2) - WALL PENETRATION**

**MODEL: DHEB-84L-S or DHEB-84R-S SERIES** 

#### WALL PENETRATION DETAIL

NOTE: Product improvement is a continuing endeavor. Therefore, materials, appearance, and specifications are subject to change without notice.