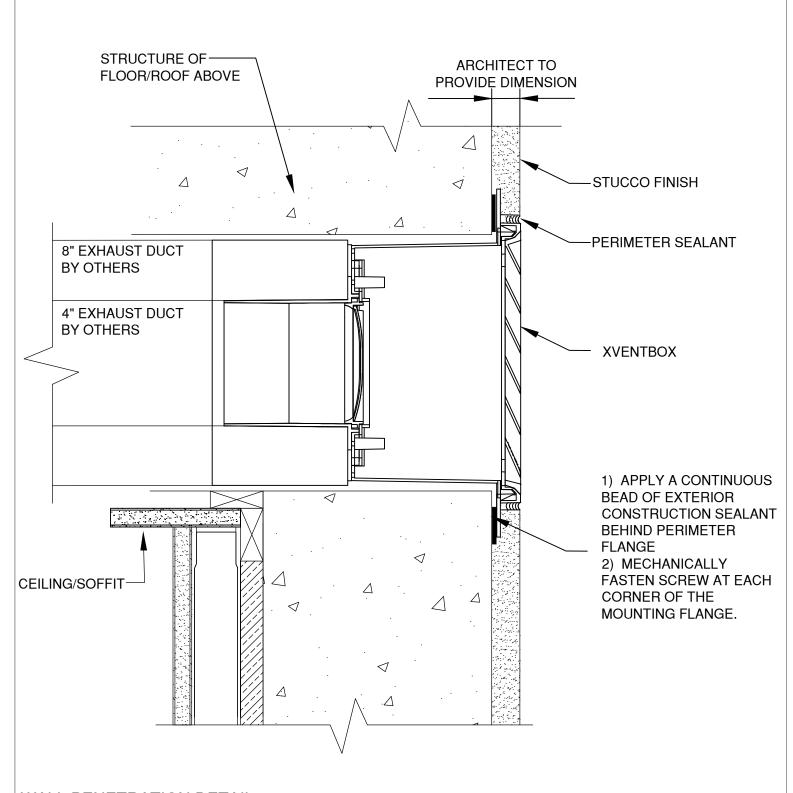

## STUCCO CMU - WALL PENETRATION

**MODEL: DHEB-84L-S or DHEB-84R-S SERIES** 

#### WALL PENETRATION DETAIL

NOTE: Product improvement is a continuing endeavor. Therefore, materials, appearance, and specifications are subject to change without notice.