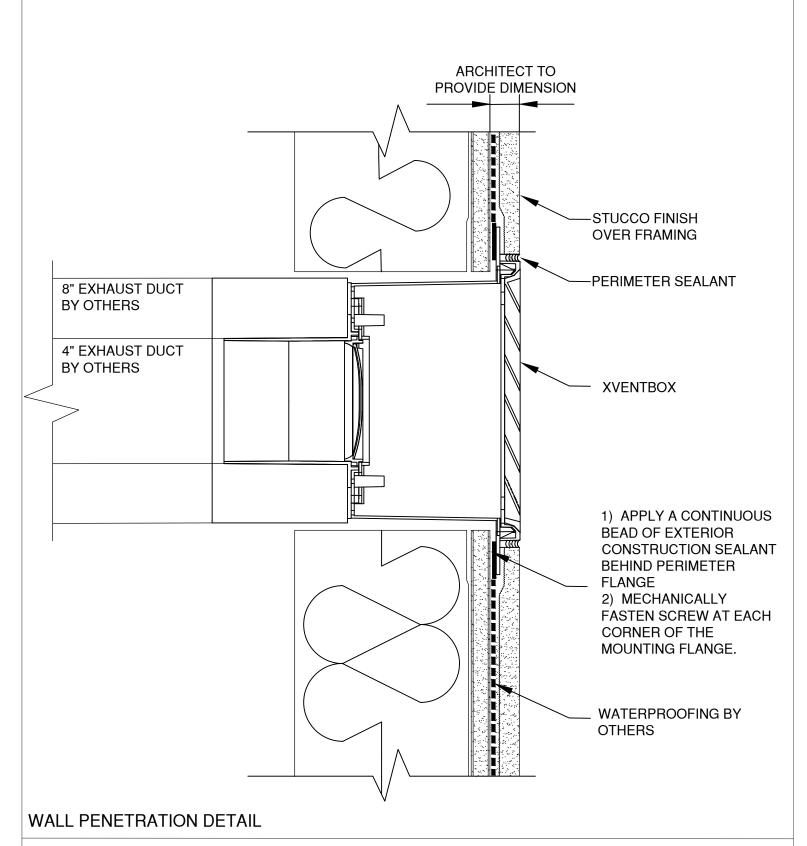

## STUCCO FRAMING - WALL PENETRATION

MODEL: DHEB-84L-S or DHEB-84R-S SERIES

NOTE: Product improvement is a continuing endeavor. Therefore, materials, appearance, and specifications are subject to change without notice.