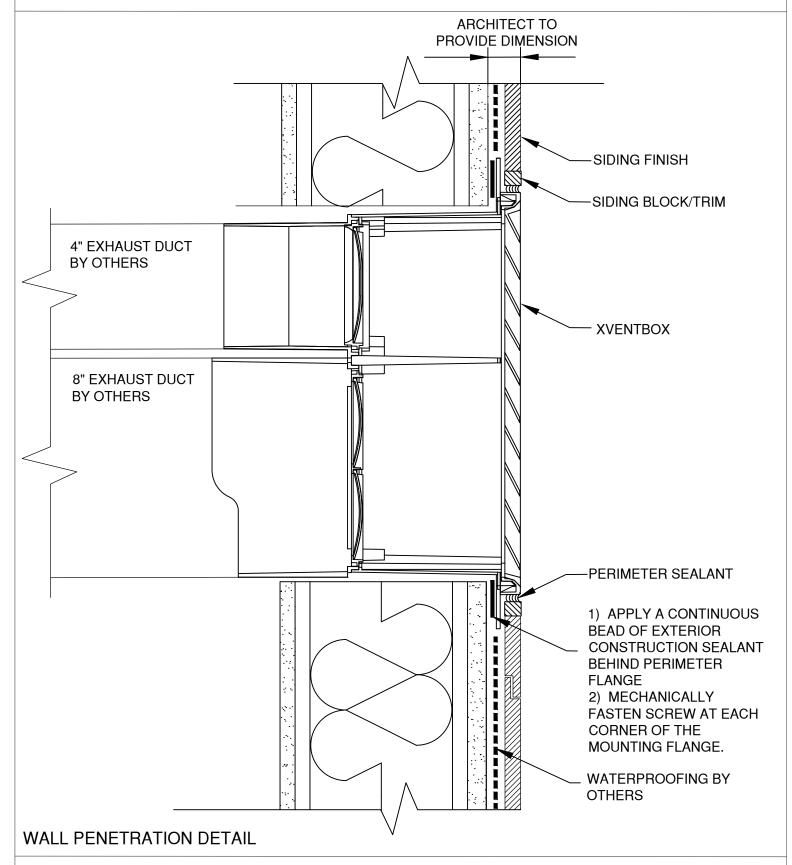

# **SIDING - WALL PENETRATION**MODEL: DVEB-48-S or DVEB-84-S SERIES

NOTE: Product improvement is a continuing endeavor. Therefore, materials, appearance, and specifications are subject to change without notice.

Information provided herein is an estimate, and any specifications listed should be independently verified. Benefits described herein apply only to the extent that the product is installed properly, with the correct fit, and used for its intended purpose. This document does not constitute a promise or warranty by Red Viking Group Inc that all products will perform as stated herein. Red Viking Group Inc disclaims any implied warranty of merchantability. For product warranty, please see www.xventbox.com/warranty.