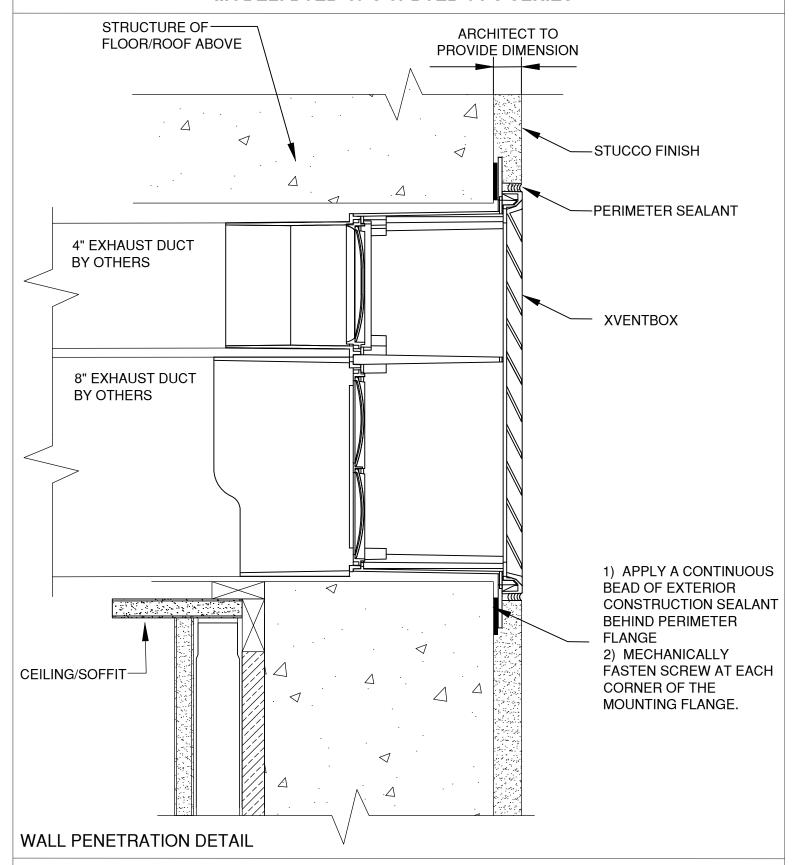

### STUCCO CMU - WALL PENETRATION

**MODEL: DVEB-48-S or DVEB-84-S SERIES** 

NOTE: Product improvement is a continuing endeavor. Therefore, materials, appearance, and specifications are subject to change without notice.

Information provided herein is an estimate, and any specifications listed should be independently verified. Benefits described herein apply only to the extent that the product is installed properly, with the correct fit, and used for its intended purpose. This document does not constitute a promise or warranty by Red Viking Group Inc that all products will perform as stated herein. Red Viking Group Inc disclaims any implied warranty of merchantability. For product warranty, please see www.xventbox.com/warranty.