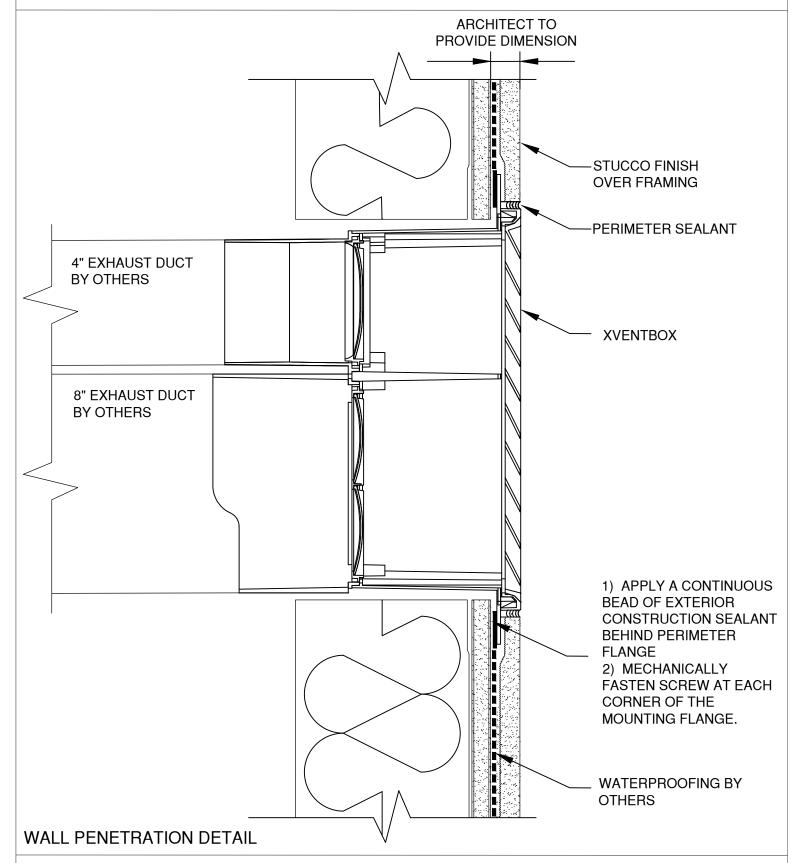

## STUCCO FRAMING - WALL PENETRATION

**MODEL: DVEB-48-S or DVEB-84-S SERIES** 

NOTE: Product improvement is a continuing endeavor. Therefore, materials, appearance, and specifications are subject to change without notice.

Information provided herein is an estimate, and any specifications listed should be independently verified. Benefits described herein apply only to the extent that the product is installed properly, with the correct fit, and used for its intended purpose. This document does not constitute a promise or warranty by Red Viking Group Inc that all products will perform as stated herein. Red Viking Group Inc disclaims any implied warranty of merchantability. For product warranty, please see www.xventbox.com/warranty.