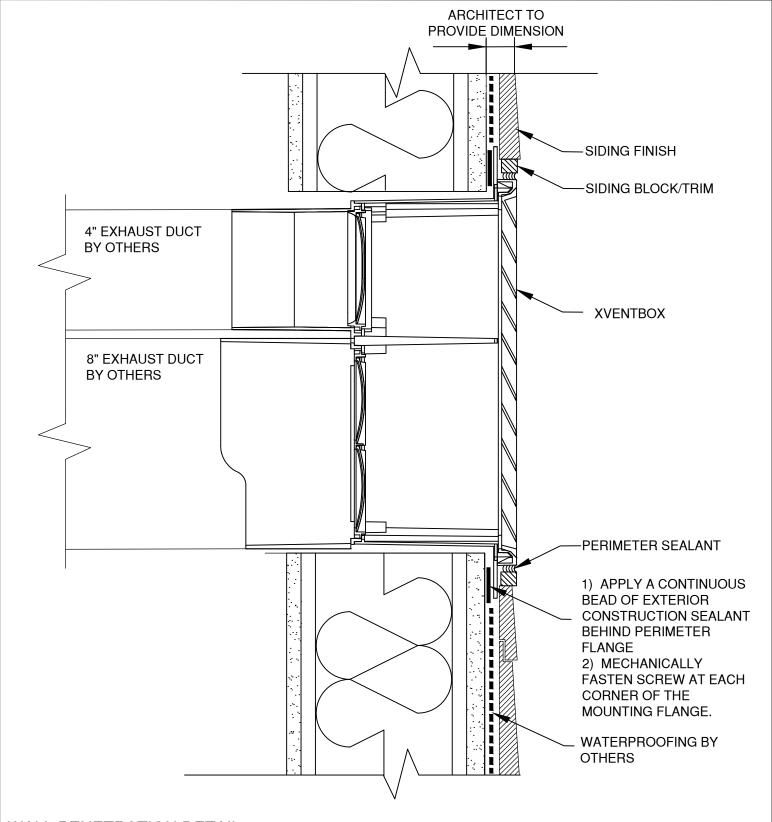

# **SIDING (2) - WALL PENETRATION**

MODEL: DVEB-48-S or DVEB-84-S SERIES

#### WALL PENETRATION DETAIL

NOTE: Product improvement is a continuing endeavor. Therefore, materials, appearance, and specifications are subject to change without notice.

Information provided herein is an estimate, and any specifications listed should be independently verified. Benefits described herein apply only to the extent that the product is installed properly, with the correct fit, and used for its intended purpose. This document does not constitute a promise or warranty by Red Viking Group Inc that all products will perform a stated herein. Red Viking Group Inc disclaims any implied warranty of merchantability. For product warranty, please see www.xventbox.com/warranty.