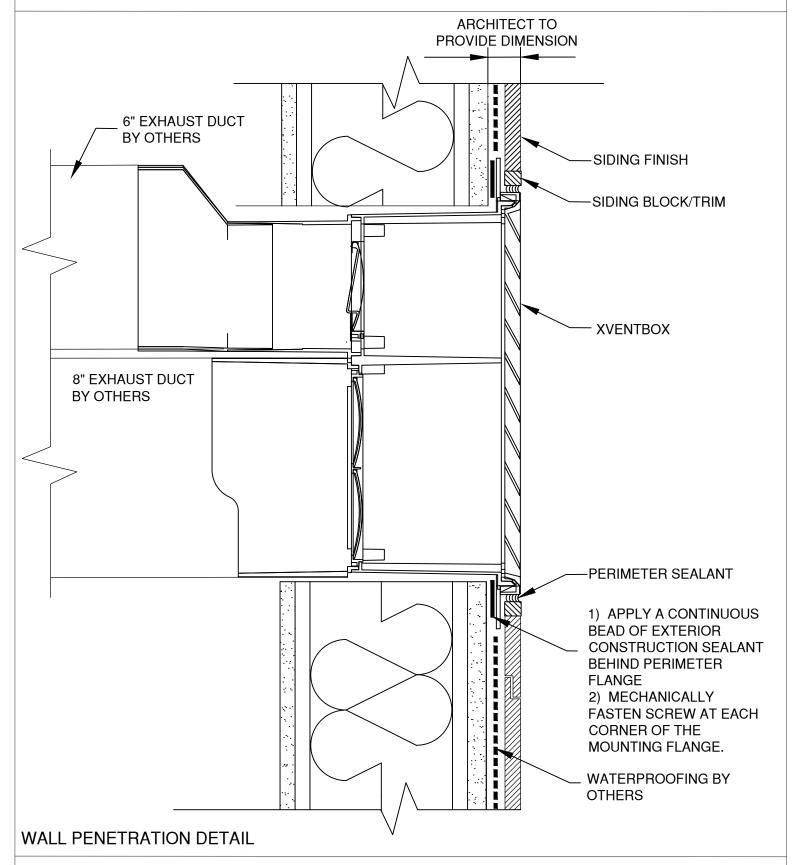

# SIDING - WALL PENETRATION MODEL: DVEB-68-S or DVEB-86-S SERIES

NOTE: Product improvement is a continuing endeavor. Therefore, materials, appearance, and specifications are subject to change without notice.