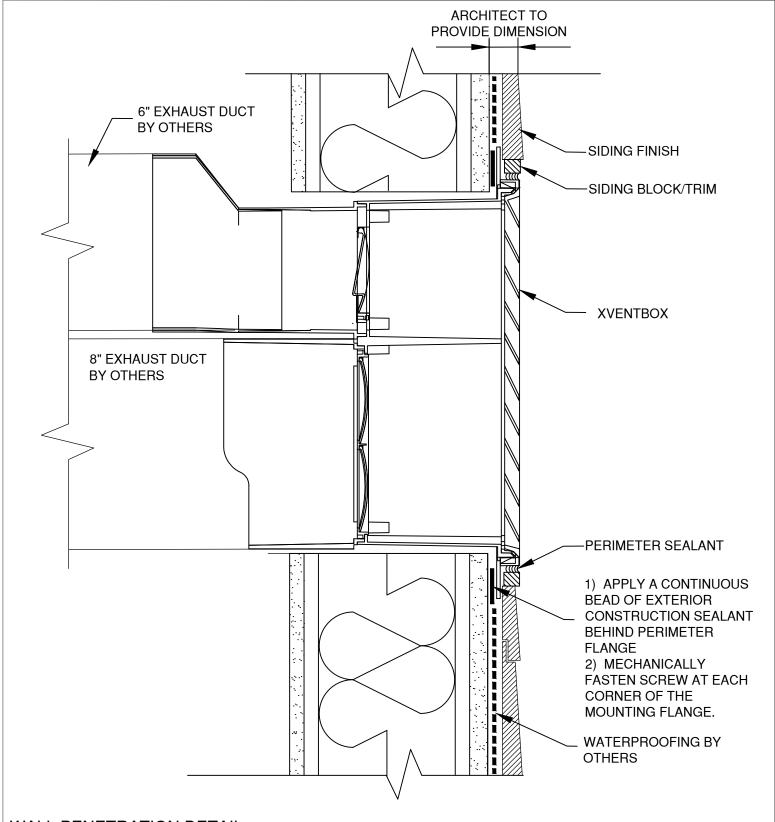

## **SIDING (2) - WALL PENETRATION**

**MODEL: DVEB-68-S or DVEB-86-S SERIES** 

#### WALL PENETRATION DETAIL

NOTE: Product improvement is a continuing endeavor. Therefore, materials, appearance, and specifications are subject to change without notice.