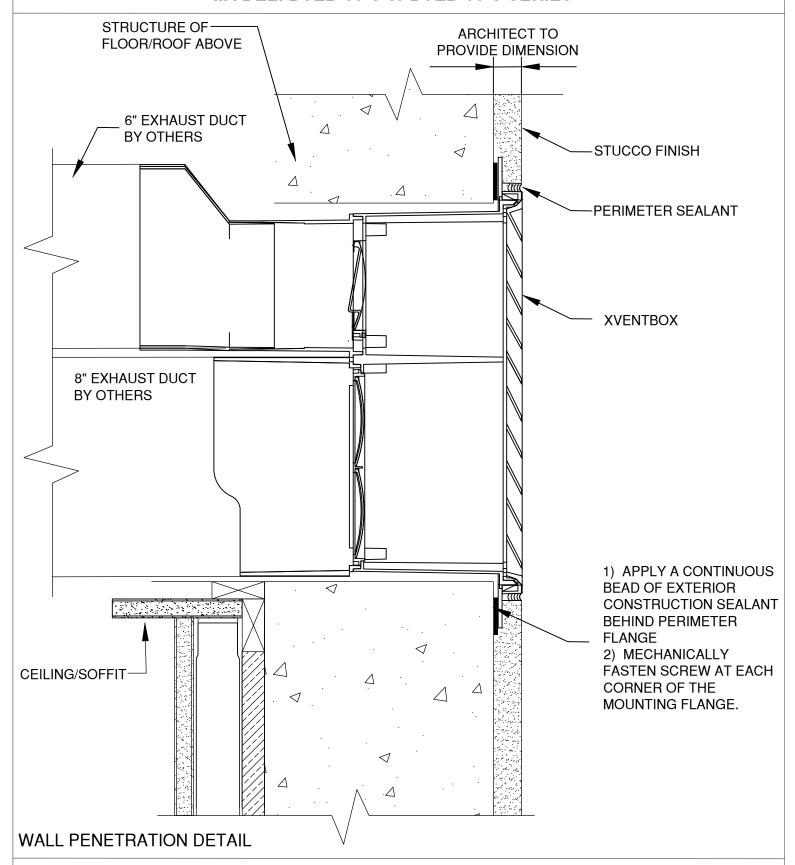

### **STUCCO CMU - WALL PENETRATION**

**MODEL: DVEB-68-S or DVEB-86-S SERIES** 

NOTE: Product improvement is a continuing endeavor. Therefore, materials, appearance, and specifications are subject to change without notice.