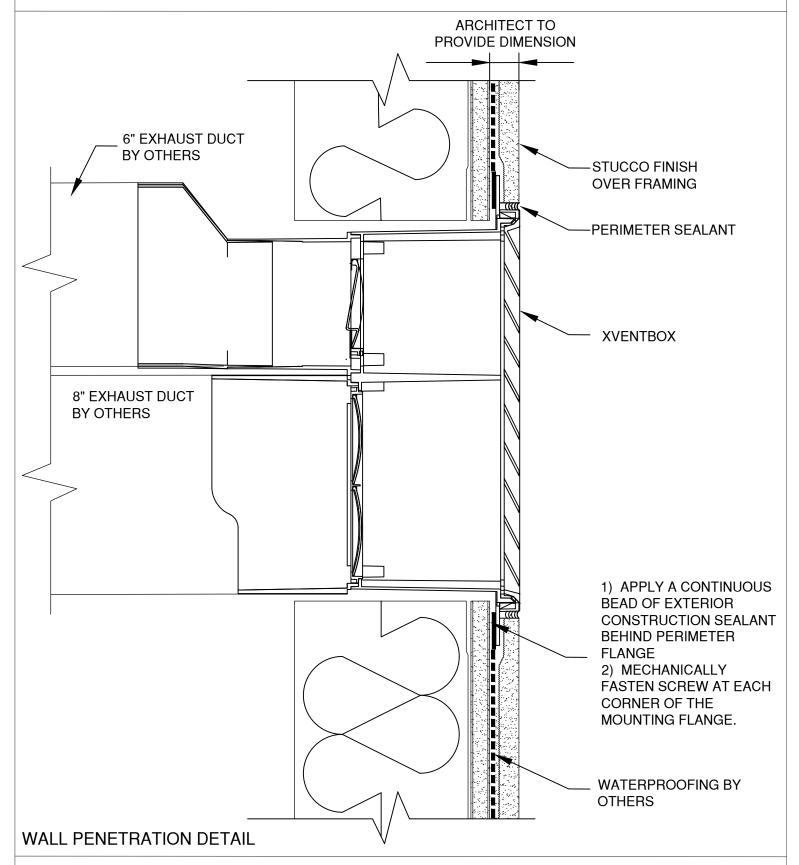

## STUCCO FRAMING - WALL PENETRATION

**MODEL: DVEB-68-S or DVEB-86-S SERIES** 

NOTE: Product improvement is a continuing endeavor. Therefore, materials, appearance, and specifications are subject to change without notice.