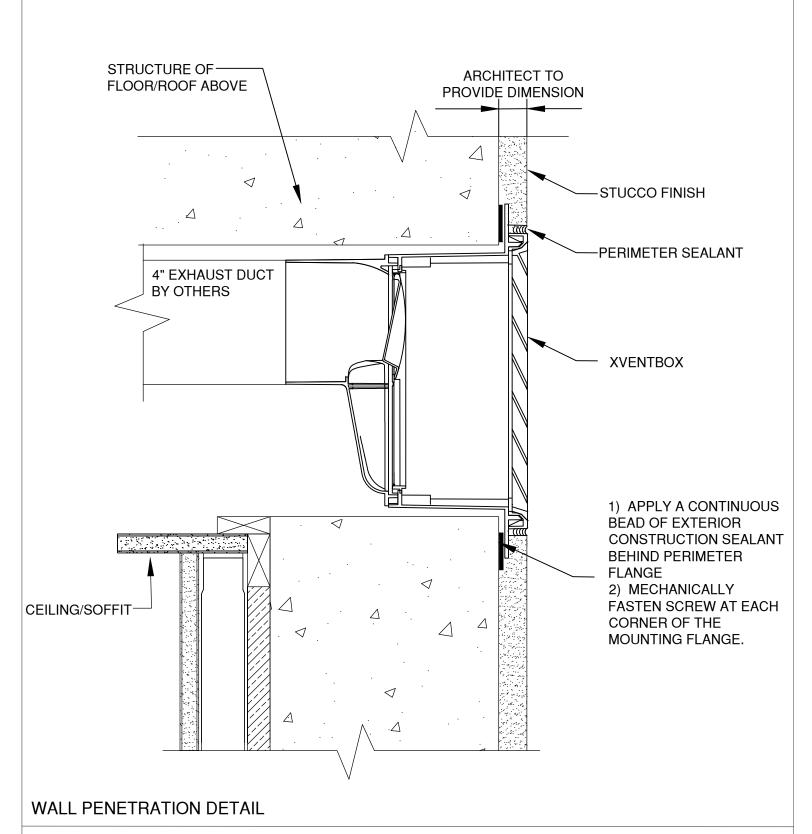

### STUCCO CMU - WALL PENETRATION

**MODEL: SLIM-V4-S SERIES** 

NOTE: Product improvement is a continuing endeavor. Therefore, materials, appearance, and specifications are subject to change without notice.

Information provided herein is an estimate, and any specifications listed should be independently verified. Benefits described herein apply only to the extent that the product is installed properly, with the correct fit, and used for its intended purpose. This document does not constitute a promise or warranty by Red Viking Group Inc that all products will perform as stated herein. Red Viking Group Inc disclaims any implied warranty of merchantability. For product warranty, please see www.xventbox.com/warranty.