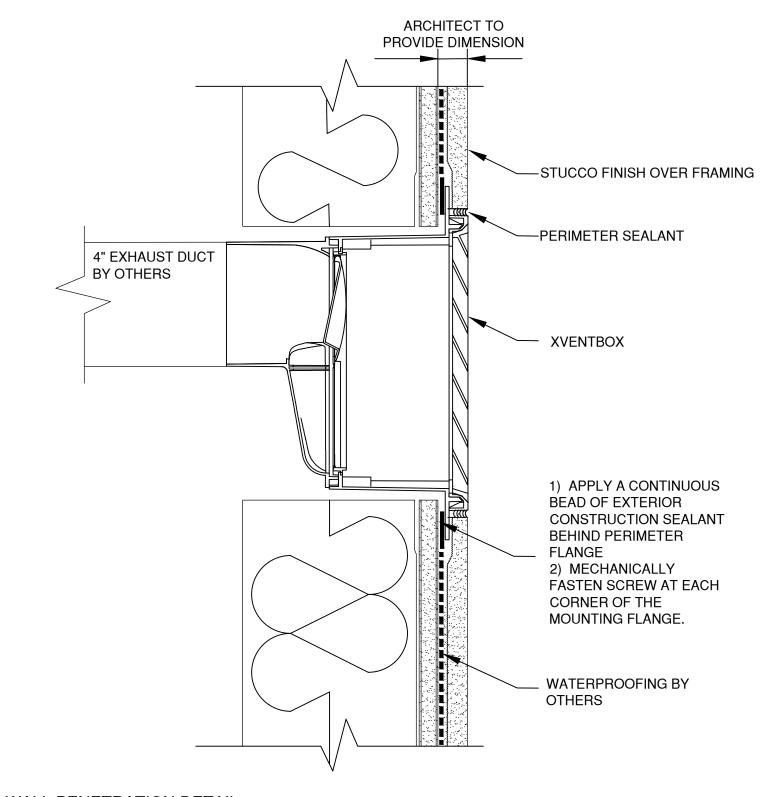

# STUCCO FRAMING - WALL PENETRATION

**MODEL: SLIM-V4-S SERIES** 

#### WALL PENETRATION DETAIL

NOTE: Product improvement is a continuing endeavor. Therefore, materials, appearance, and specifications are subject to change without notice.

Information provided herein is an estimate, and any specifications listed should be independently verified. Benefits described herein apply only to the extent that the product is installed properly, with the correct fit, and used for its intended purpose. This document does not constitute a promise or warranty by Red Viking Group Inc that all products will perform as stated herein. Red Viking Group Inc disclaims any implied warranty of merchantability. For product warranty, please see www.xventbox.com/warranty.