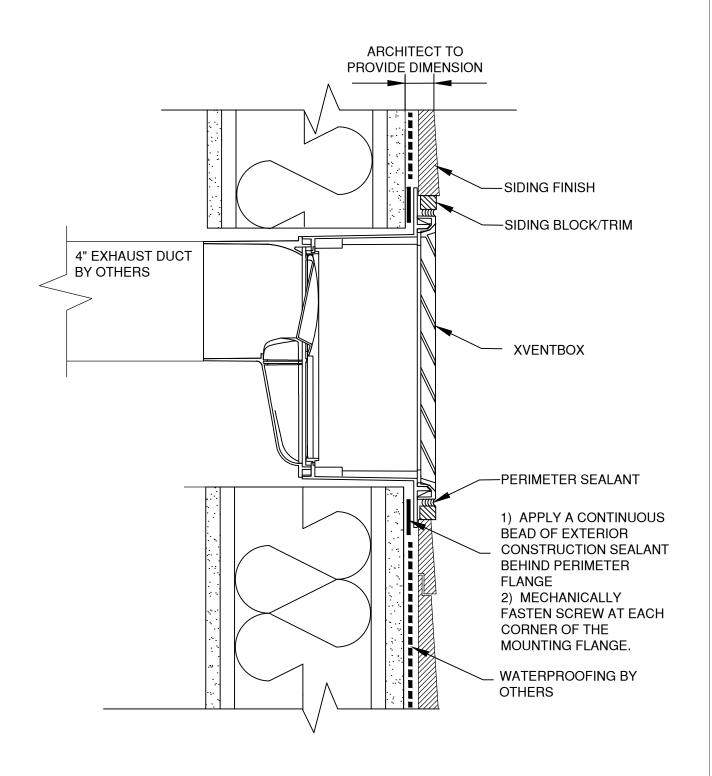

# **SIDING (2) - WALL PENETRATION**

**MODEL: SLIM-V4-S SERIES** 

#### WALL PENETRATION DETAIL

NOTE: Product improvement is a continuing endeavor. Therefore, materials, appearance, and specifications are subject to change without notice.

Information provided herein is an estimate, and any specifications listed should be independently verified. Benefits described herein apply only to the extent that the product is installed properly, with the correct fit, and used for its intended purpose. This document does not constitute a promise or warranty by Red Viking Group Inc that all products will perform as stated herein. Red Viking Group Inc disclaims any implied warranty of merchantability. For product warranty, please see www.xventbox.com/warranty.