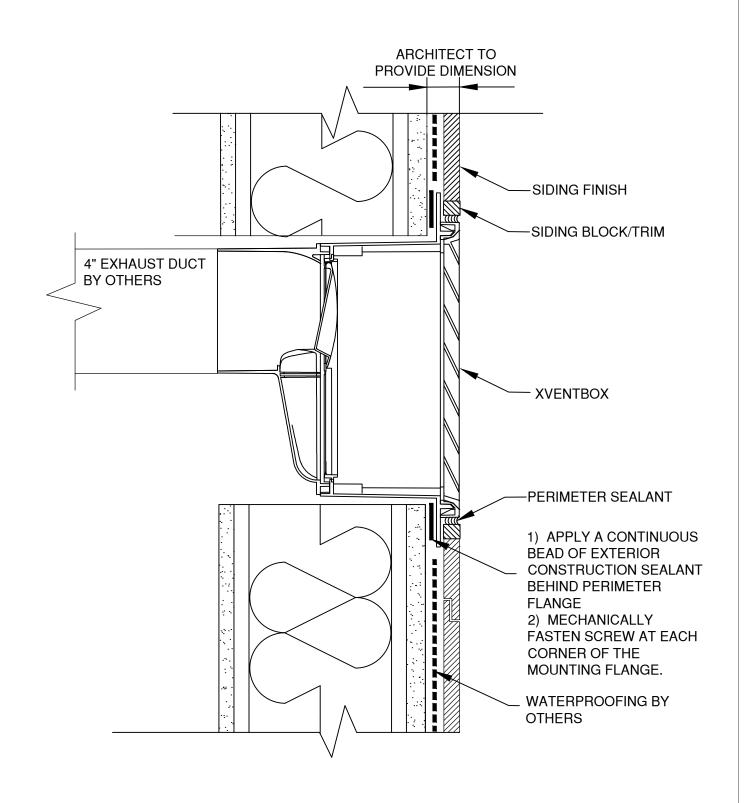

# **SIDING - WALL PENETRATION**

**MODEL: SLIM-V4-S SERIES** 

#### WALL PENETRATION DETAIL

NOTE: Product improvement is a continuing endeavor. Therefore, materials, appearance, and specifications are subject to change without notice.

Information provided herein is an estimate, and any specifications listed should be independently verified. Benefits described herein apply only to the extent that the product is installed properly, with the correct fit, and used for its intended purpose. This document does not constitute a promise or warranty by Red Viking Group Inc that all products will perform a stated herein. Red Viking Group Inc disclaims any implied warranty of merchantability. For product warranty, please see www.xventbox.com/warranty.