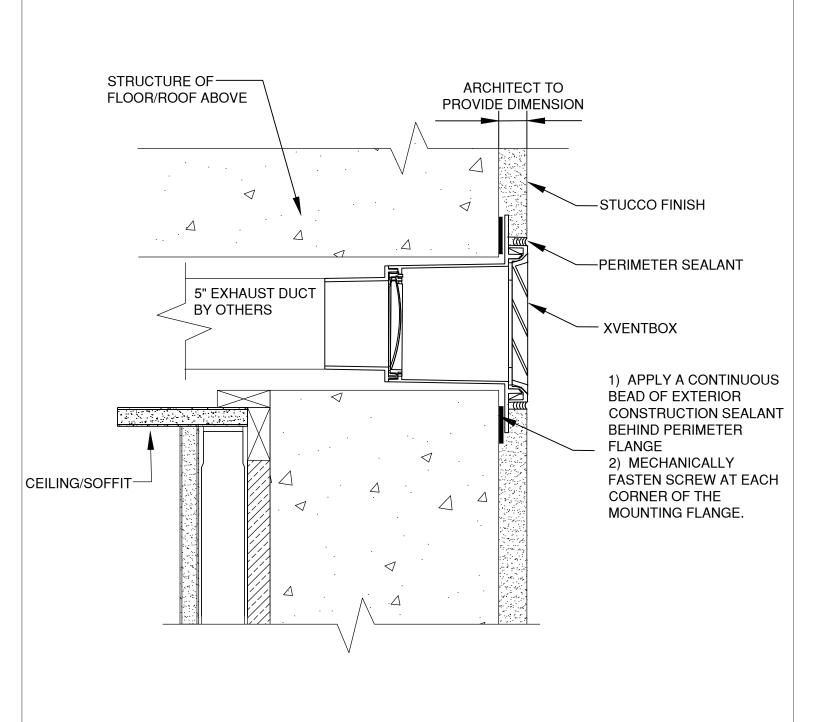

### STUCCO CMU - WALL PENETRATION

**MODEL: SLIM-H5-S SERIES** 

### WALL PENETRATION DETAIL

NOTE: Product improvement is a continuing endeavor. Therefore, materials, appearance, and specifications are subject to change without notice.