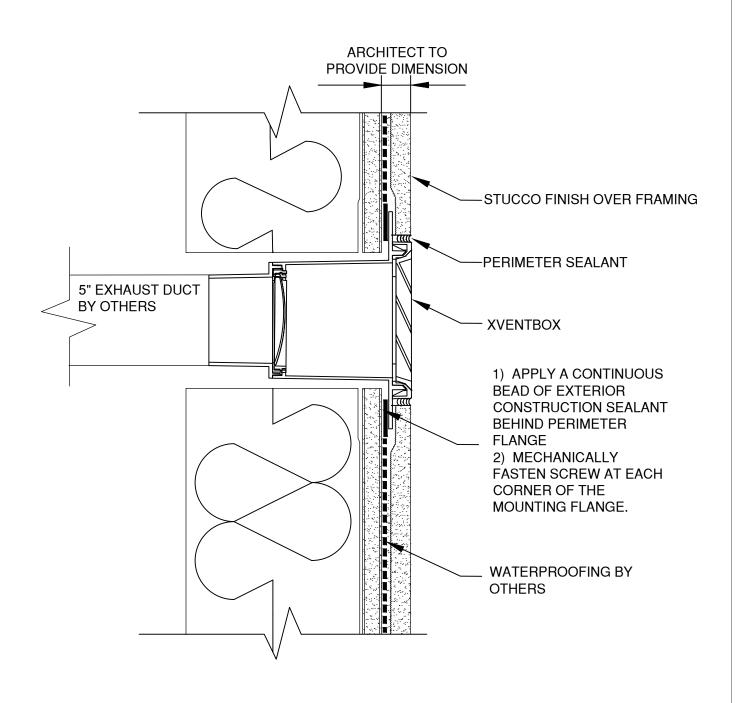

# STUCCO FRAMING - WALL PENETRATION

**MODEL: SLIM-H5-S SERIES** 

### WALL PENETRATION DETAIL

NOTE: Product improvement is a continuing endeavor. Therefore, materials, appearance, and specifications are subject to change without notice.