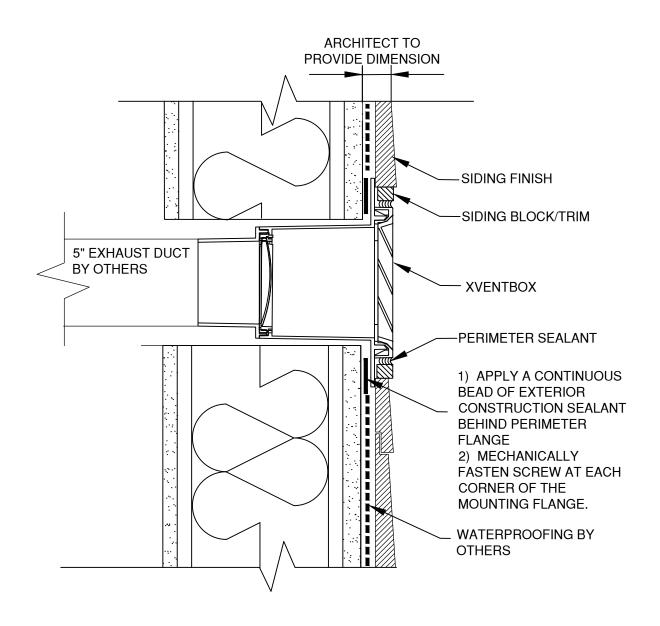

## **SIDING - WALL PENETRATION**

**MODEL: SLIM-H5-S SERIES** 

#### WALL PENETRATION DETAIL

NOTE: Product improvement is a continuing endeavor. Therefore, materials, appearance, and specifications are subject to change without notice.