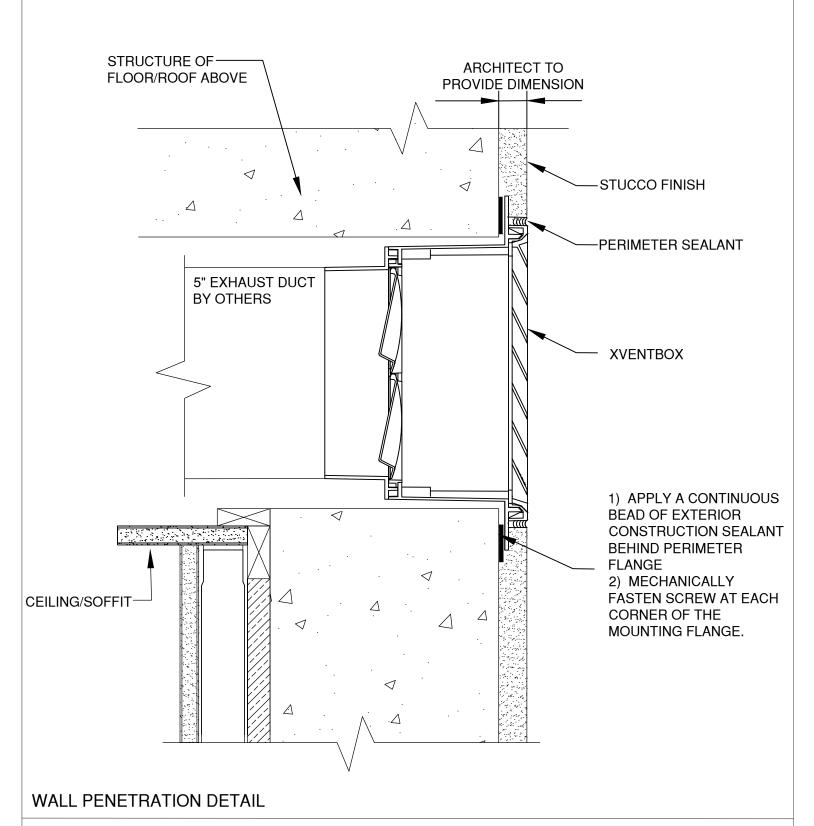

### STUCCO CMU - WALL PENETRATION

**MODEL: SLIM-V5-S SERIES** 

NOTE: Product improvement is a continuing endeavor. Therefore, materials, appearance, and specifications are subject to change without notice.