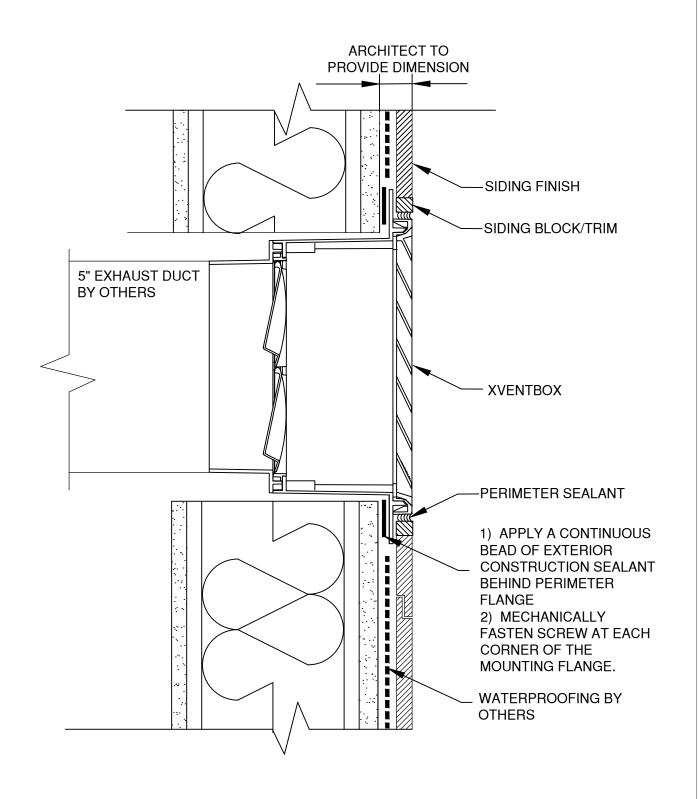

### **SIDING - WALL PENETRATION**

**MODEL: SLIM-V5-S SERIES** 

#### WALL PENETRATION DETAIL

NOTE: Product improvement is a continuing endeavor. Therefore, materials, appearance, and specifications are subject to change without notice.