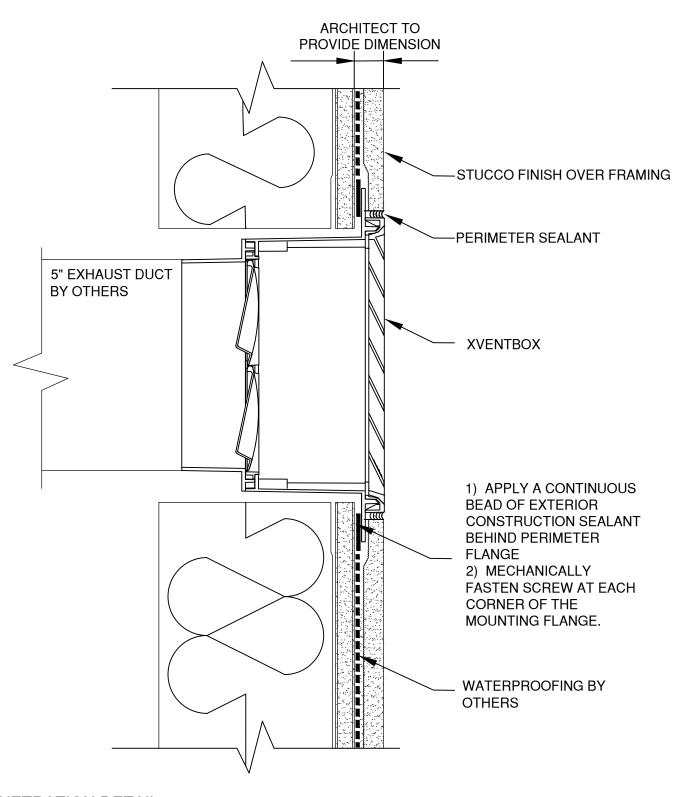

## STUCCO FRAMING - WALL PENETRATION

**MODEL: SLIM-V5-S SERIES** 

#### WALL PENETRATION DETAIL

NOTE: Product improvement is a continuing endeavor. Therefore, materials, appearance, and specifications are subject to change without notice.