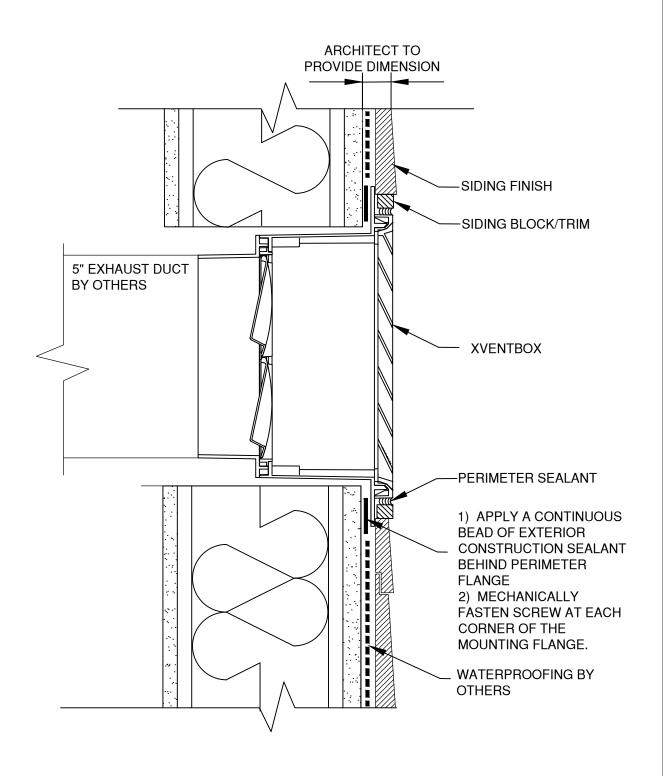

# **SIDING (2) - WALL PENETRATION**

**MODEL: SLIM-V5-S SERIES** 

#### WALL PENETRATION DETAIL

NOTE: Product improvement is a continuing endeavor. Therefore, materials, appearance, and specifications are subject to change without notice.