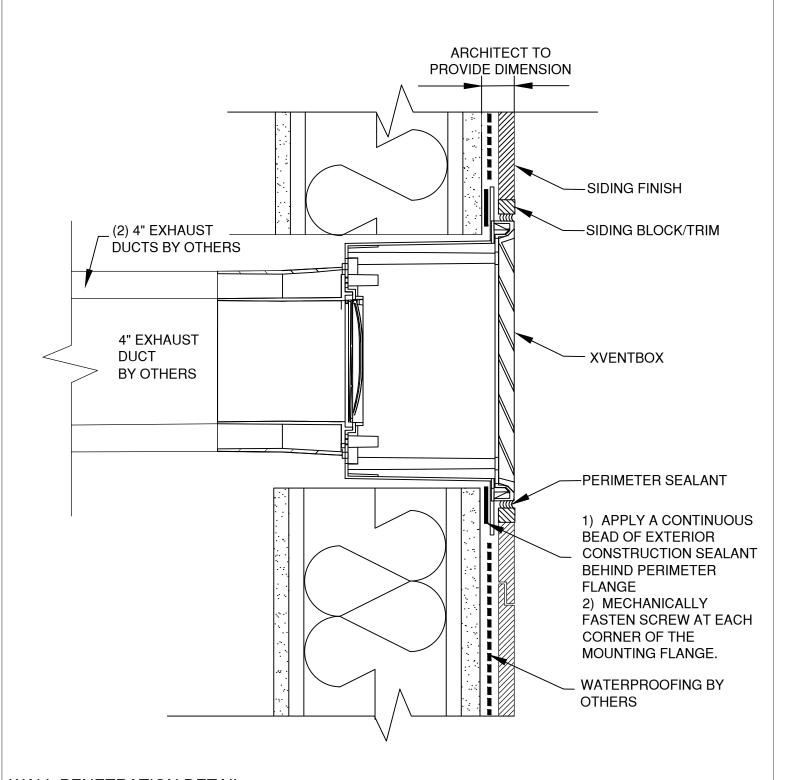

### **SIDING - WALL PENETRATION**

**MODEL: THEB-444-S SERIES** 

#### WALL PENETRATION DETAIL

NOTE: Product improvement is a continuing endeavor. Therefore, materials, appearance, and specifications are subject to change without notice.