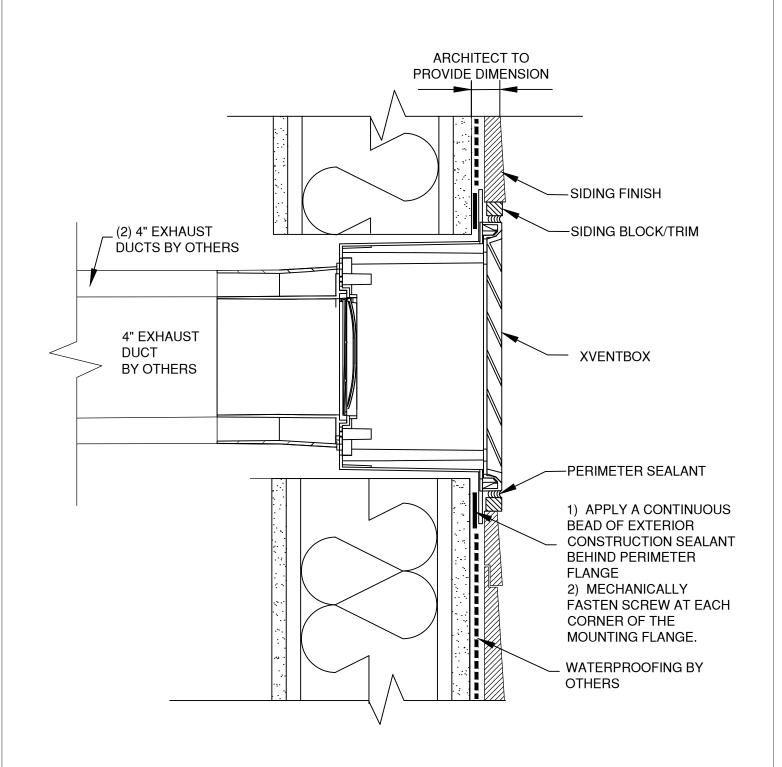

# **SIDING (2) - WALL PENETRATION**

**MODEL: THEB-444-S SERIES** 

#### WALL PENETRATION DETAIL

NOTE: Product improvement is a continuing endeavor. Therefore, materials, appearance, and specifications are subject to change without notice.