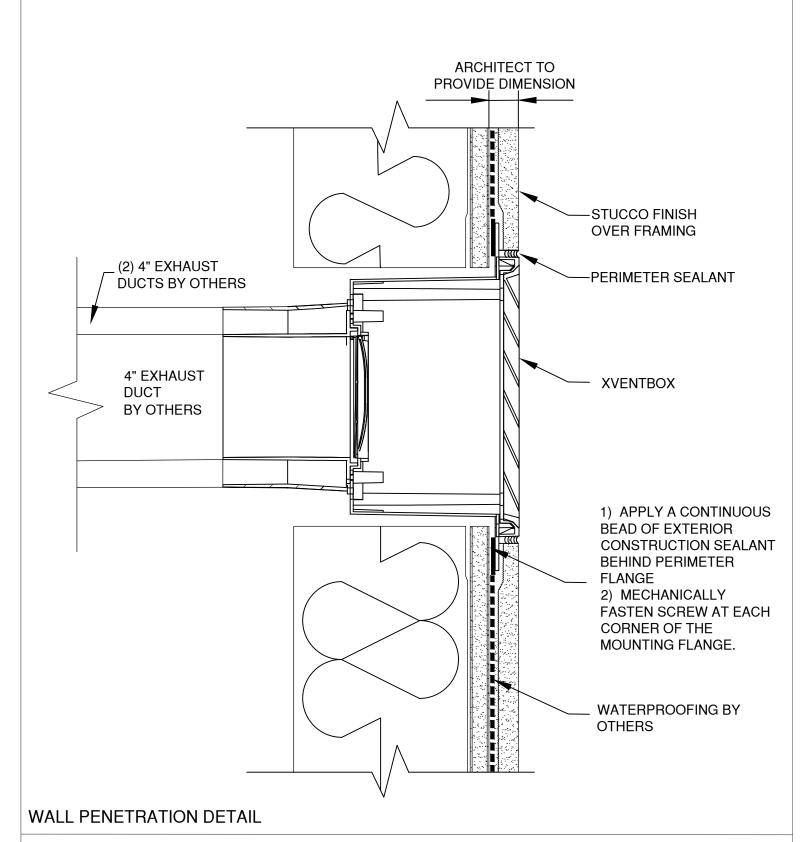

# STUCCO FRAMING - WALL PENETRATION

**MODEL: THEB-444-S SERIES** 

NOTE: Product improvement is a continuing endeavor. Therefore, materials, appearance, and specifications are subject to change without notice.