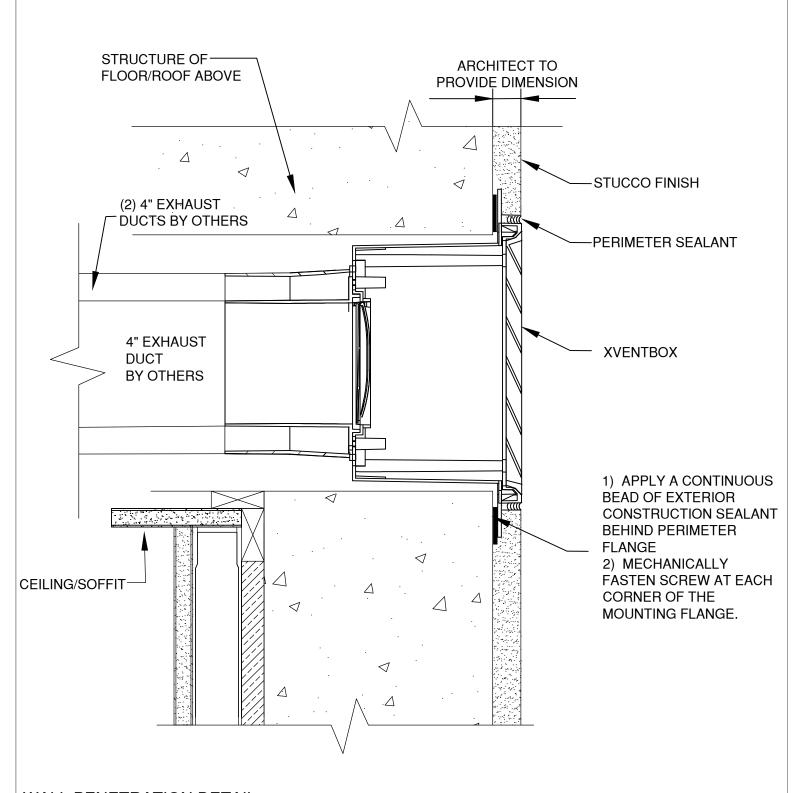

### STUCCO CMU - WALL PENETRATION

**MODEL: THEB-444-S SERIES** 

#### WALL PENETRATION DETAIL

NOTE: Product improvement is a continuing endeavor. Therefore, materials, appearance, and specifications are subject to change without notice.