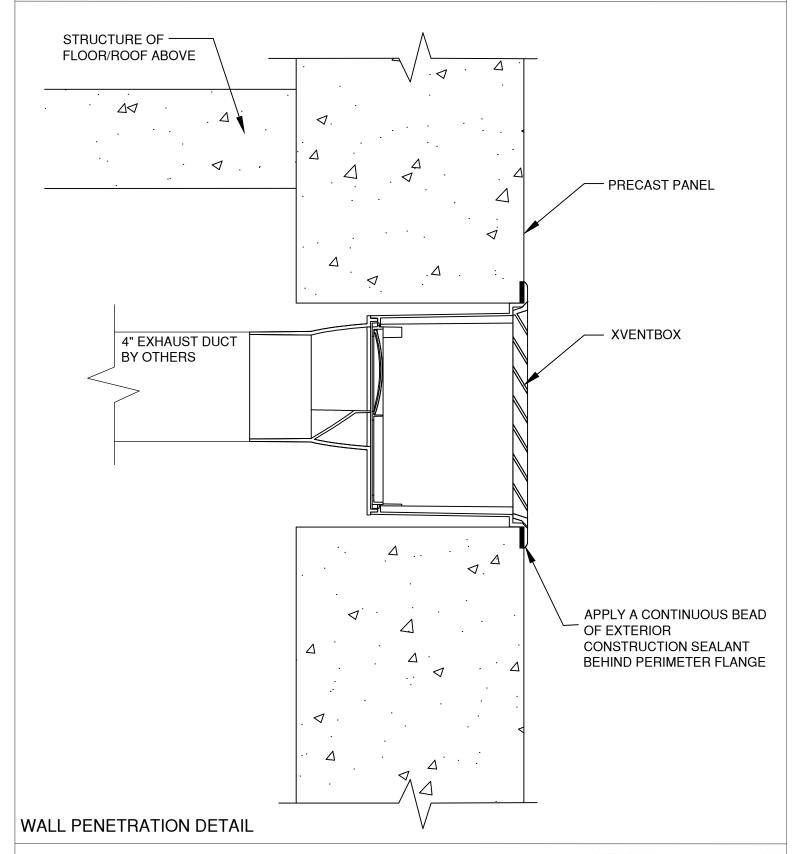

## PRECAST- WALL PENETRATION MODEL: 4SEB-F SERIES

NOTE: Product improvement is a continuing endeavor. Therefore, materials, appearance, and specifications are subject to change without notice.

Information provided herein is an estimate, and any specifications listed should be independently verified. Benefits described herein apply only to the extent that the product is installed properly, with the correct fit, and used for its intended purpose. This document does not constitute a promise or warranty by Red Viking Group Inc that all products will perform as stated herein. Red Viking Group Inc disclaims any implied warranty of merchantability. For product warranty, please see www.xventbox.com/warranty.