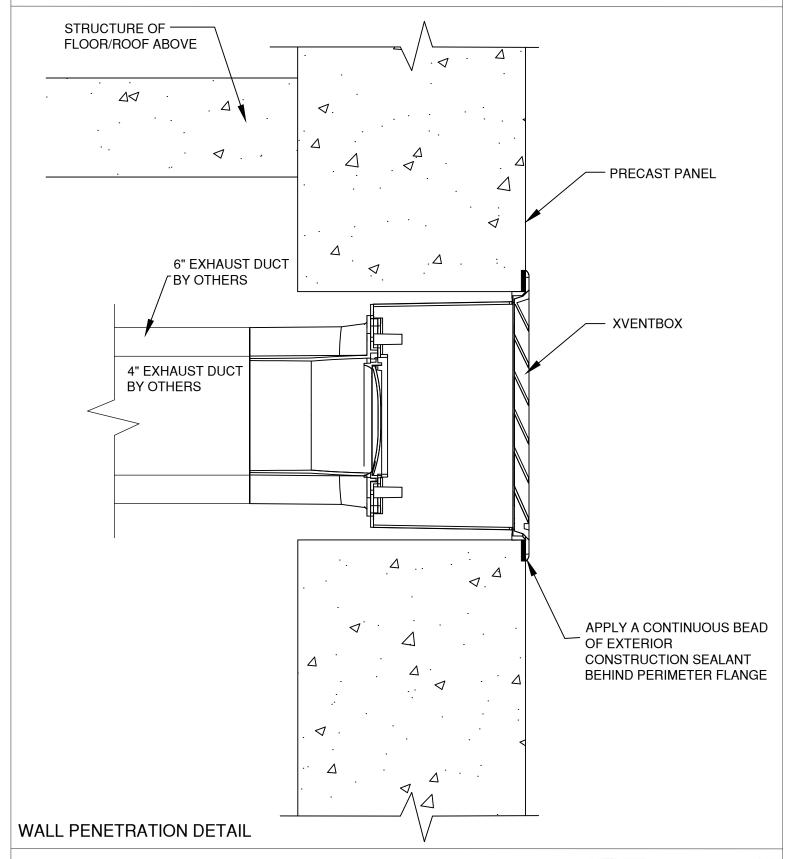

## PRECAST- WALL PENETRATION MODEL: DHEB-64L-F or DHEB-64R-F SERIES

NOTE: Product improvement is a continuing endeavor. Therefore, materials, appearance, and specifications are subject to change without notice.