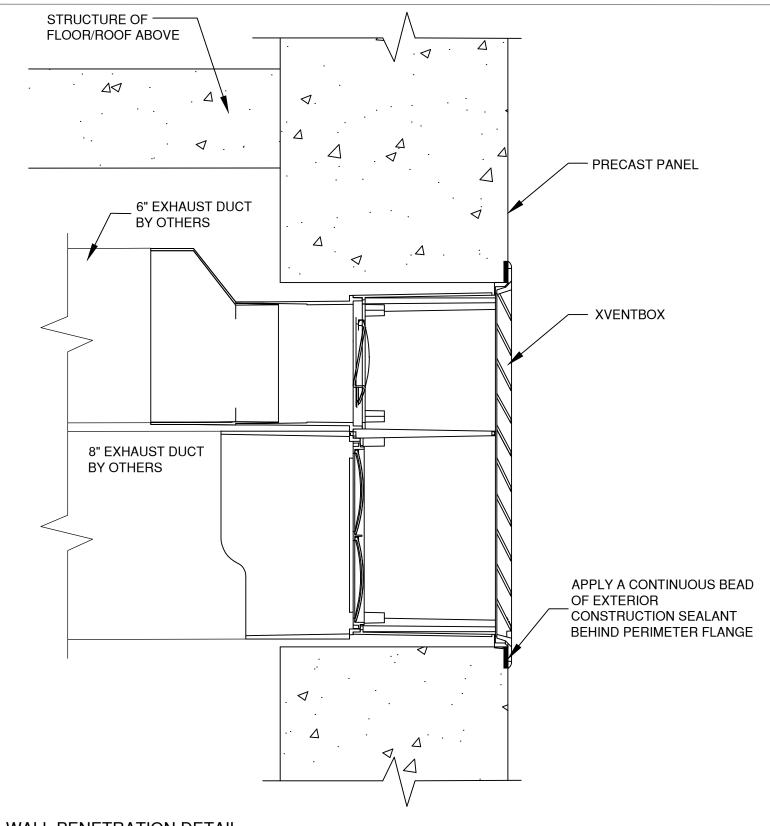

## PRECAST- WALL PENETRATION

MODEL: DVEB-68-F or DVEB-86-F SERIES

WALL PENETRATION DETAIL

NOTE: Product improvement is a continuing endeavor. Therefore, materials, appearance, and specifications are subject to change without notice.