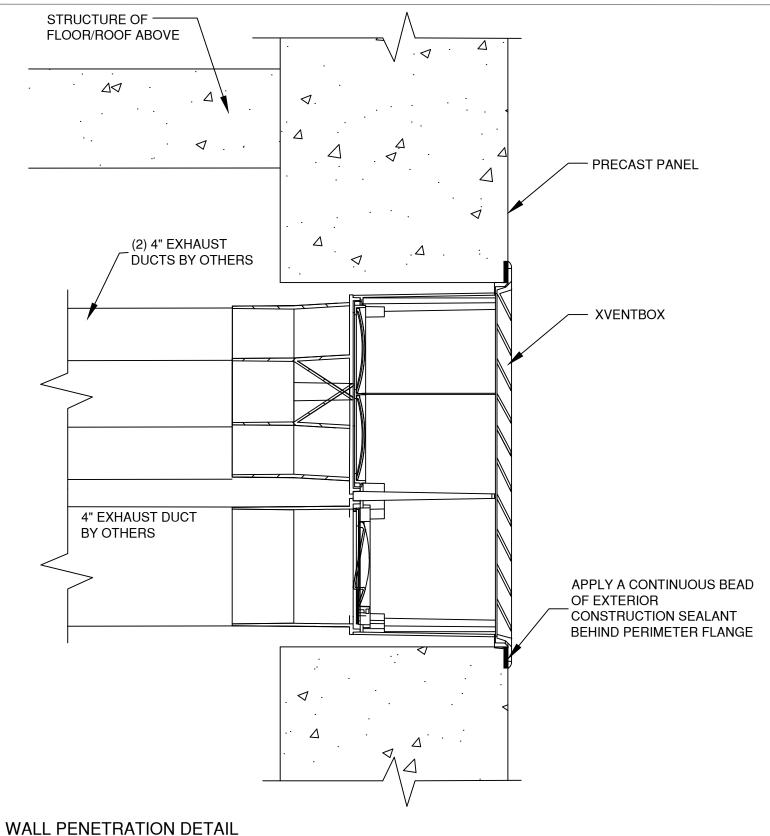

## PRECAST- WALL PENETRATION MODEL: TVEB-444-F SERIES

WALL I LINE ITATION DETAIL

NOTE: Product improvement is a continuing endeavor. Therefore, materials, appearance, and specifications are subject to change without notice.