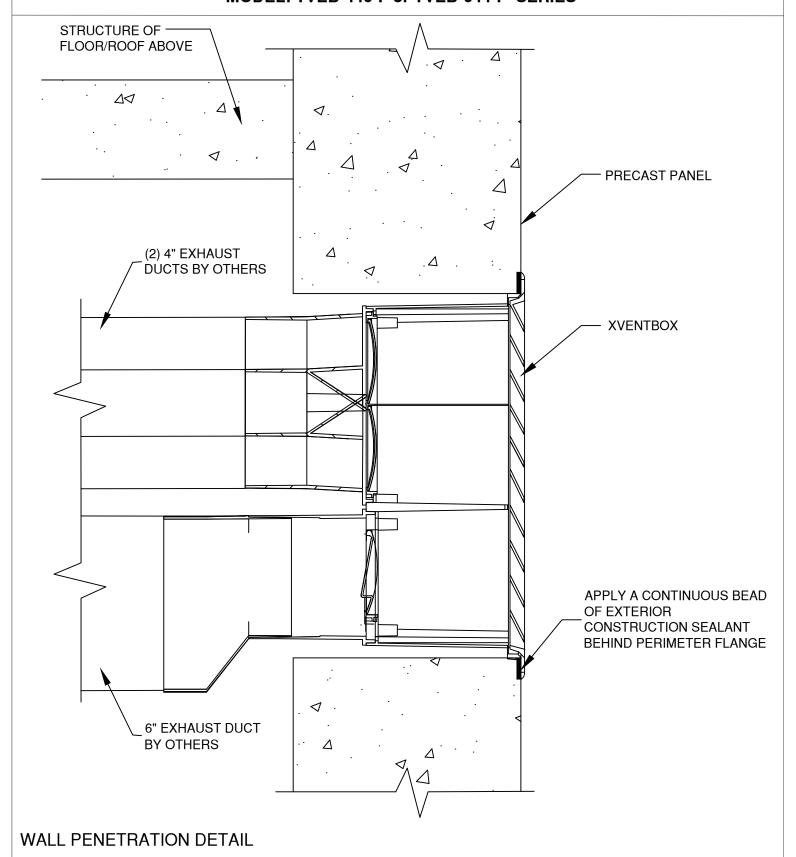

## PRECAST- WALL PENETRATION MODEL: TVEB-446-F or TVEB-644-F SERIES

NOTE: Product improvement is a continuing endeavor. Therefore, materials, appearance, and specifications are subject to change without notice.