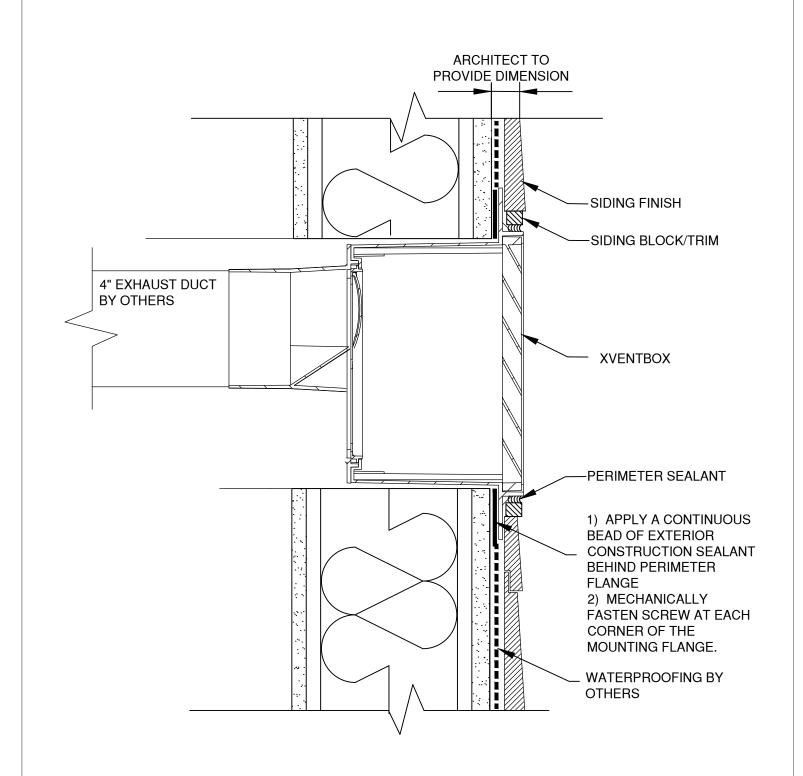

# **SIDING (2) - WALL PENETRATION**

**MODEL: 4SEB-RND-S SERIES** 

#### WALL PENETRATION DETAIL

NOTE: Product improvement is a continuing endeavor. Therefore, materials, appearance, and specifications are subject to change without notice.

Information provided herein is an estimate, and any specifications listed should be independently verified. Benefits described herein apply only to the extent that the product is installed properly, with the correct fit, and used for its intended purpose. This document does not constitute a promise or warranty by Red Viking Group Inc that all products will perform as stated herein. Red Viking Group Inc disclaims any implied warranty of merchantability. For product warranty, please see www.xventbox.com/warranty.