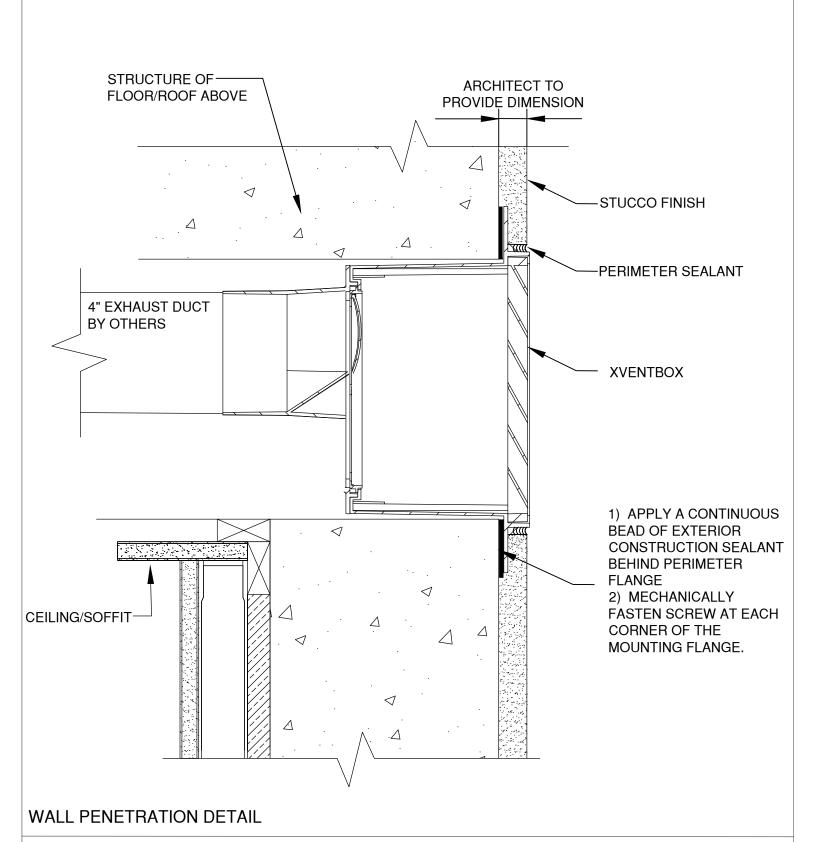

### STUCCO CMU - WALL PENETRATION

**MODEL: 4SEB-RND-S SERIES** 

NOTE: Product improvement is a continuing endeavor. Therefore, materials, appearance, and specifications are subject to change without notice.

Information provided herein is an estimate, and any specifications listed should be independently verified. Benefits described herein apply only to the extent that the product is installed properly, with the correct fit, and used for its intended purpose. This document does not constitute a promise or warranty by Red Viking Group Inc that all products will perform as stated herein. Red Viking Group Inc disclaims any implied warranty of merchantability. For product warranty, please see www.xventbox.com/warranty.