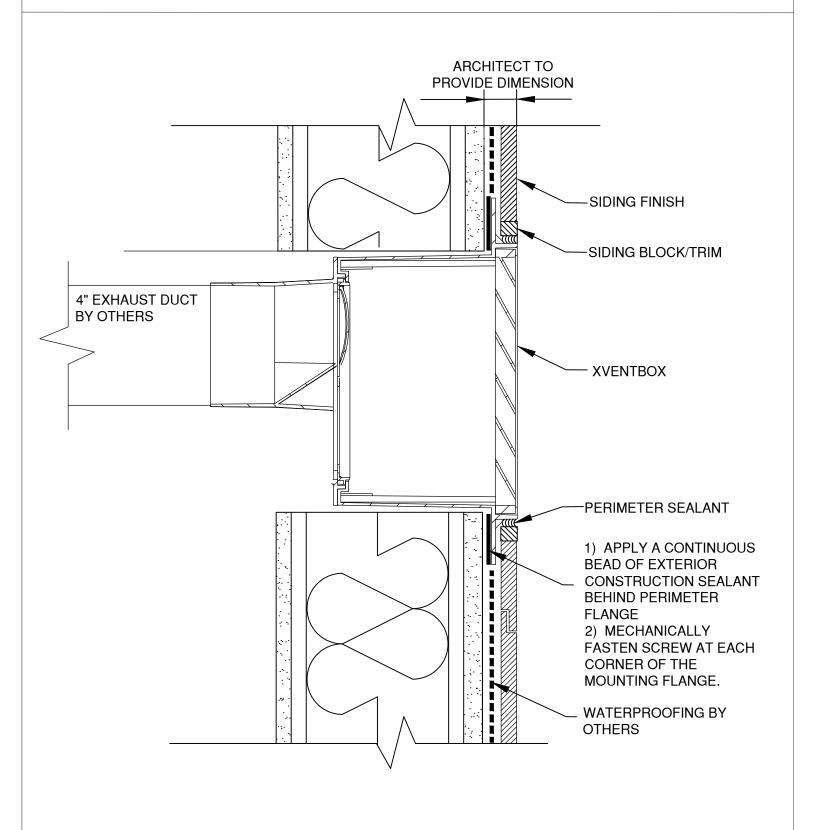

## **SIDING - WALL PENETRATION**

**MODEL: 4SEB-RND-S SERIES** 

#### WALL PENETRATION DETAIL

NOTE: Product improvement is a continuing endeavor. Therefore, materials, appearance, and specifications are subject to change without notice.

Information provided herein is an estimate, and any specifications listed should be independently verified. Benefits described herein apply only to the extent that the product is installed properly, with the correct fit, and used for its intended purpose. This document does not constitute a promise or warranty by Red Viking Group Inc that all products will perform a stated herein. Red Viking Group Inc disclaims any implied warranty of merchantability. For product warranty, please see www.xventbox.com/warranty.