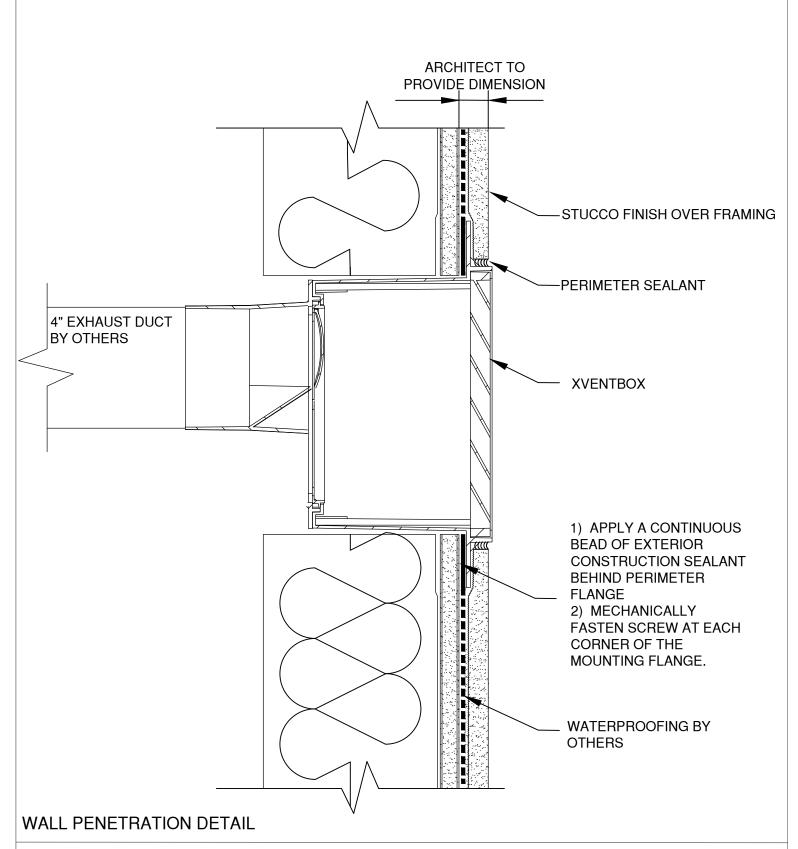

# STUCCO FRAMING - WALL PENETRATION

**MODEL: 4SEB-RND-S SERIES** 

NOTE: Product improvement is a continuing endeavor. Therefore, materials, appearance, and specifications are subject to change without notice.

Information provided herein is an estimate, and any specifications listed should be independently verified. Benefits described herein apply only to the extent that the product is installed properly, with the correct fit, and used for its intended purpose. This document does not constitute a promise or warranty by Red Viking Group Inc that all products will perform as stated herein. Red Viking Group Inc disclaims any implied warranty of merchantability. For product warranty, please see www.xventbox.com/warranty.