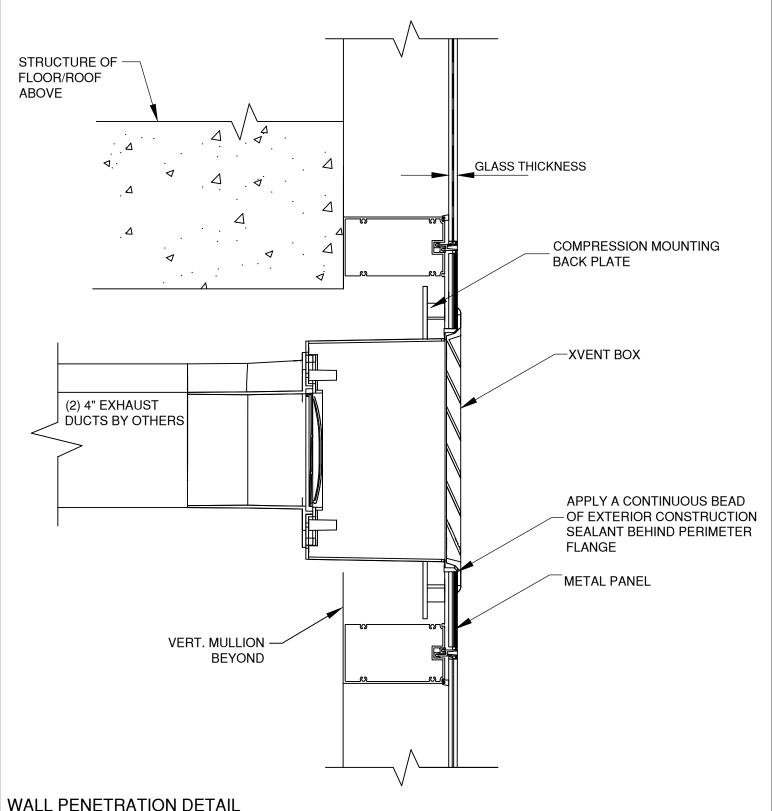

## **METAL PANEL-TRANSOM PENETRATION**

**MODEL: DHEB-44-FC SERIES** 

NOTE: Product improvement is a continuing endeavor. Therefore, materials, appearance, and specifications are subject to change without notice.