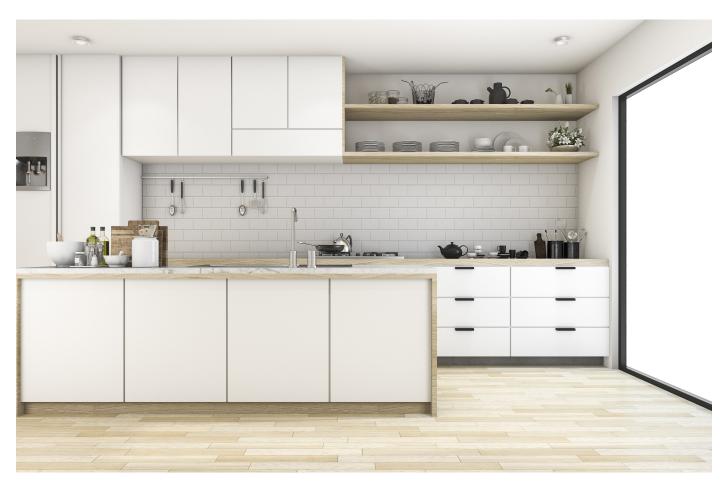

### Overview

PSP's High Pressure Laminate (HPL) panels are durable & easy to use. It is ideal for kitchen & bathroom joinery applications. Available in the classic white & black finish.

#### **Applications**

- Kitchen cabinetry
- Bathroom vanity
- Furniture
- Retail fit outs

| PANEL PHYSICAL PROPERTIES |                        |  |
|---------------------------|------------------------|--|
| Туре                      | Result                 |  |
| Weight                    | 25kg                   |  |
| UV Performance            | Very Good*             |  |
| Abrasive Resistance       | Very Good*             |  |
| Impact Strength           | Excellent*             |  |
| Fire Rating               | Group 3*               |  |
| Cleaning                  | Most Domestic Cleaners |  |