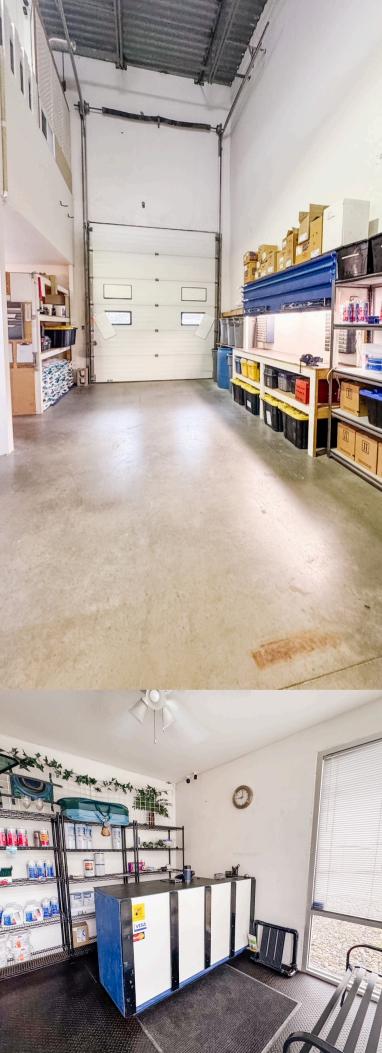

## 12 - 3306 Appaloosa Road Kelowna, BC

\$489,999

Plus GST MLS# 10355863 Well-located in the Adams Road area, this end unit features a reception area, accessible washroom, finished mezzanine with office space, and high ceilings with generous natural light.

## FEATURES

**OFFERING:** Small Bay Industrial Strata Unit with office and mezzanine

AREA: 725sf Main Floor Warehouse 488sf Mezzanine 1,213sf Total

**DIMENSIONS:** 27' Wide by 32' Long

**ZONING:** I2 - General Industrial (City of Kelowna)