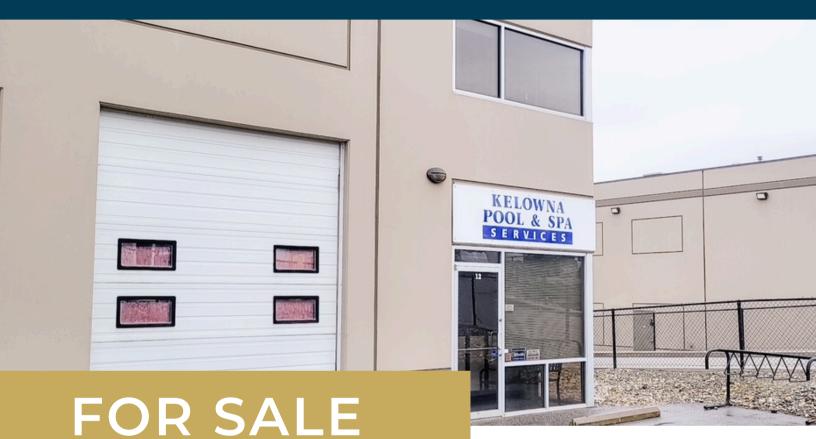

## 12 - 3306 Appaloosa Road Kelowna, BC

\$489,999

Plus GST MLS# 10355863 Well-located in the Adams Road area, this end unit features a reception area, accessible washroom, finished mezzanine with office space, and high ceilings with generous natural light.

I2 zoning supports a range of industrial uses. Includes a 10' x 12' overhead door.

Ideal for an owner-occupier or small business.

This document/email has been prepared by Royal Lepage Kelowna for advertising and general information only. Royal Lepage Kelowna makes no guarantees, representations or warranties of any kind, expressed or implied, regarding the information including, but not limited to, warranties of content, accuracy and reliability. Any interested party should undertake their own inquiries as to the accuracy of the information. Royal Lepage Kelowna excludes unequivocally all inferred or implied terms, conditions and warranties arising out of this document and excludes all liability communication is not intended to cause or induce breach of an existing listing agreement.

## FEATURES

**OFFERING:** Small Bay Industrial Strata Unit with office and mezzanine

AREA: 725sf Main Floor Warehouse 488sf Mezzanine 1,213sf Total

**DIMENSIONS:** 27' Wide by 32' Long

**ZONING:** I2 - General Industrial (City of Kelowna)