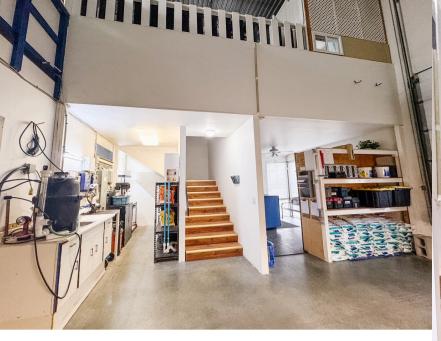

## 12 - 3306 Appaloosa Road Kelowna, BC

\$489,999

Plus GST MLS# 10355863 Well-located in the Adams Road area, this end unit features a reception area, accessible washroom, finished mezzanine with office space, and high ceilings with generous natural light.

## FEATURES

**OFFERING:** Small Bay Industrial Strata Unit with office and mezzanine

AREA: 725sf Main Floor Warehouse 488sf Mezzanine 1,213sf Total

**DIMENSIONS:** 27' Wide by 32' Long

**ZONING:** I2 - General Industrial (City of Kelowna)