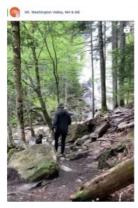

On Facebook, the top-performing post was about the Kennett graduating seniors taking a trip to Mount Washington for sunrise. This collected over 47,000 impressions and 6,000 engagements. On Instagram, the top-performing post was a Reel showcasing a hike to Arethusa Falls, which received 111 likes, 11 saves and 18 shares.

### Arethusa Falls (Instagram)

Date: June 1, 2025

Likes: 111 Views: 2,289 Shares: 18 Saves: 11 Comments:0

Accounts reached: 1,639
- 57.4% followers

- 42.6% non-followers Watch time: 3h 53m 14s

- Average watch time: 7 sec