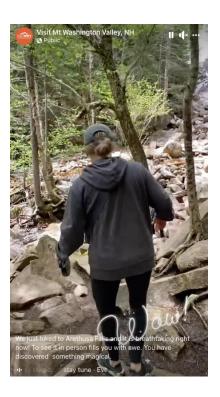

On Facebook, the top-performing post was about the Kennett graduating seniors taking a trip to Mount Washington for sunrise. This collected over 47,000 impressions and 6,000 engagements. On Instagram, the top-performing post was a Reel showcasing a hike to Arethusa Falls, which received 111 likes, 11 saves and 18 shares.

### Arethusa Falls (Instagram)

Date: June 1, 2025

Likes: 111 Views: 2,289 Shares: 18 Saves: 11 Comments:0

Accounts reached: 1,639
- 57.4% followers

- 42.6% non-followers Watch time: 3h 53m 14s

- Average watch time: 7 sec