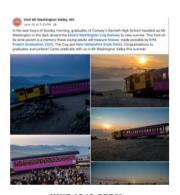

On Facebook, the top-performing post was about the Kennett graduating seniors taking a trip to Mount Washington for sunrise. This collected over 47,000 impressions and 6,000 engagements. On Instagram, the top-performing post was a Reel showcasing a hike to Arethusa Falls, which received 111 likes, 11 saves and 18 shares.

#### JUNE 16/2:25PM

Reach: 47,763 Engagement: 6,171 Reactions: 1,650 Comments: 72 Shares: 71 Saves: 5 Total Clicks: 4,375