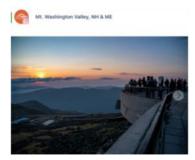

On Facebook, the top-performing post was about the Kennett graduating seniors taking a trip to Mount Washington for sunrise. This collected over 47,000 impressions and 6,000 engagements. On Instagram, the top-performing post was a Reel showcasing a hike to Arethusa Falls, which received 111 likes, 11 saves and 18 shares.

#### JUNE 16/2:25PM

Reach: 47,763 Engagement: 6,171 Reactions: 1,650 Comments: 72 Shares: 71 Saves: 5 Total Clicks: 4,375