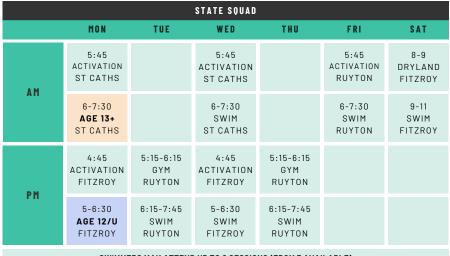

## FITZROY SQUAD TIMETABLE - 2025 TERM 3

**EFFECTIVE JULY 21** 



| STATE DEVELOPMENT SQUAD |                               |                             |     |                             |                              |                           |  |
|-------------------------|-------------------------------|-----------------------------|-----|-----------------------------|------------------------------|---------------------------|--|
|                         | MON                           | TUE                         | WED | THU                         | FRI                          | SAT                       |  |
| AM                      |                               |                             |     |                             | 5:45<br>ACTIVATION<br>RUYTON | 8-9<br>DRYLAND<br>FITZROY |  |
| All                     |