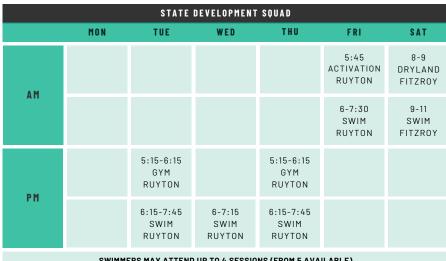

| DEVELOPMENT SQUAD |                  |     |                  |     |                  |               |  |
|-------------------|------------------|-----|------------------|-----|------------------|---------------|--|
|                   | MON              | TUE | WED              | THU | FRI              | SAT           |  |
| AM                |                  |     |                  |     |                  | 8-9<br>RUYTON |  |
| PM                | 6-7:15<br>RUYTON |     | 6-7:15<br>RUYTON |     | 5-6:15<br>RUYTON |               |  |