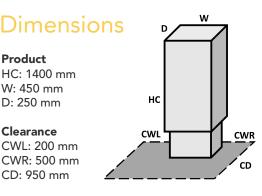

### Input

Column Design

Cable length

Input connections from DC+, DC-, PE, communication, **EVSE** base station 400 V AC 50 Hz

Standard: Freestanding,

Optional: Wall-mounted

Standard: 3.0 m, Optional 6.5 m / 10.0 m

#### Status indication

CWL: 200 mm CWR: 500 mm CD: 950 mm

Height HC is combination of Height base frame 340 mm Height DC outlet 1060 mm

www.heliox-energy.com info@heliox-energy.com