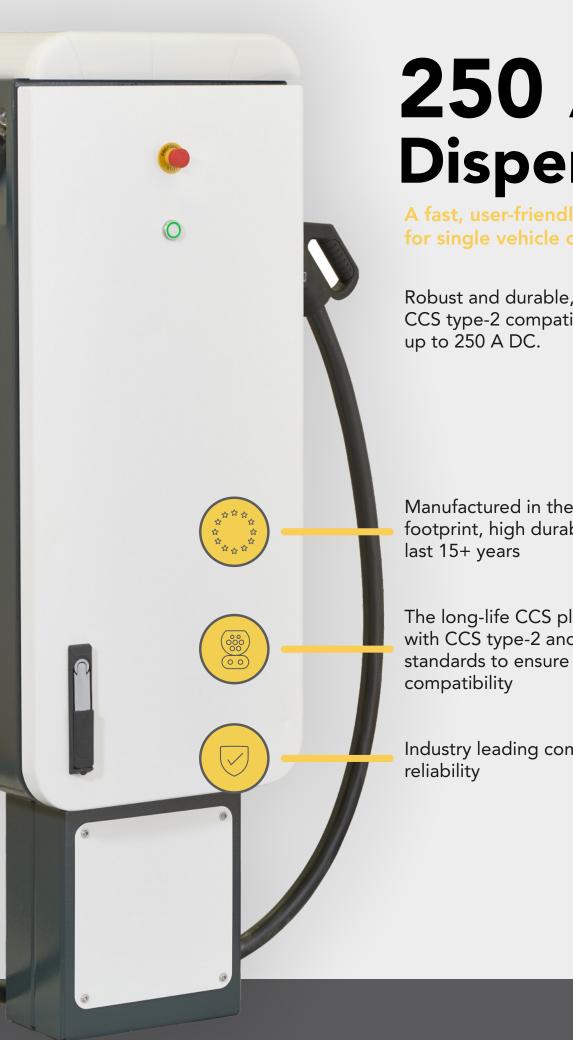

# 250 A Dispenser

A fast, user-friendly solution for single vehicle charging

Robust and durable, charge any CCS type-2 compatible EV with

Manufactured in the EU - small footprint, high durability, built to

The long-life CCS plug complies with CCS type-2 and IEC62196 standards to ensure full

Industry leading component

# 250 A Dispenser

Functional Design: The design embodies robustness and visibility. A large charging status indicator is viewable from any angle making it easy to monitor the charging process and manage charger availability.

Built for Heliox: The DC outlet columns are designed specifically for use with Heliox base products in Combined Charging System applications.