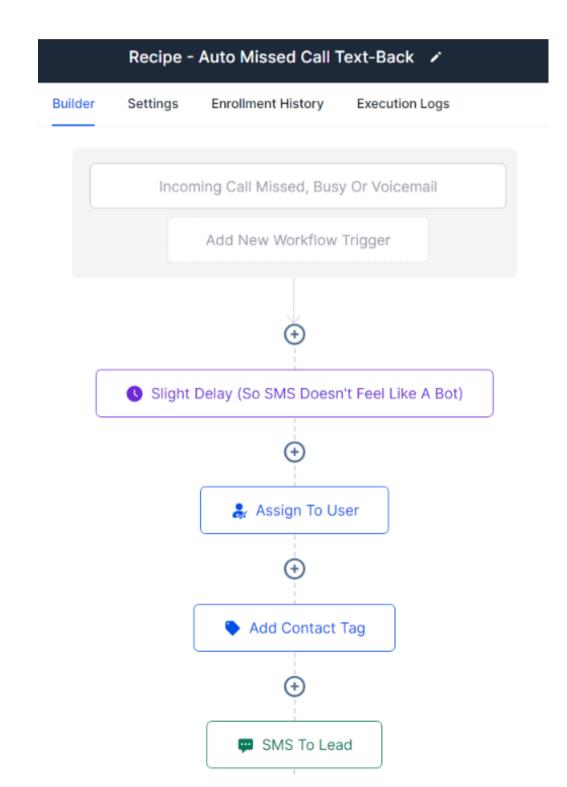

# Missed a call? Text prospects or clients with a missed/call text back feature!

4

isma

Appointment Keminders