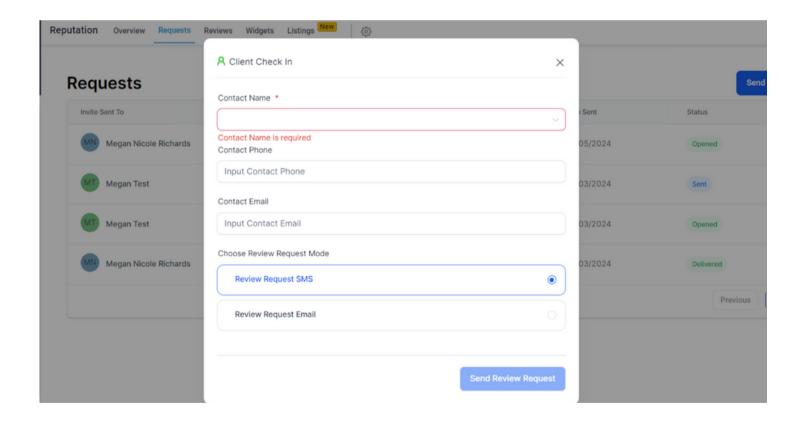

Reputation / anagemen

Request reviews through email or SMS and set up reminders that will automatically send if a client hasn't left a review after a certain period.

grisma

Showcase / estimoni