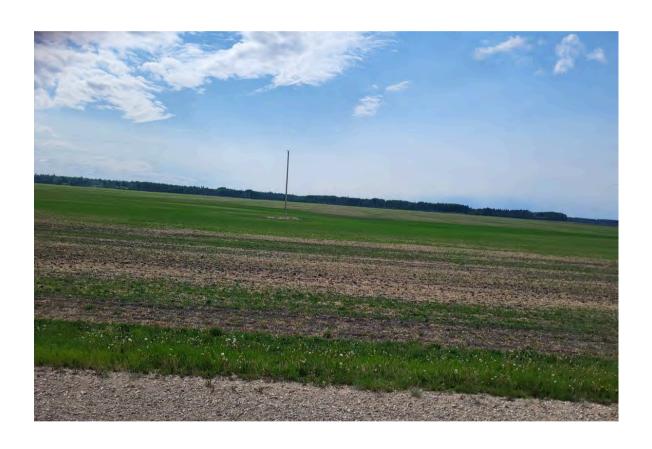

### **Property Information:**

158 acres of farmland located 17 miles east of Carrot River, SK. Vendor states that 158 acres are currently seeded.

Farmland & Price Summary 1 parcel 158.1 title acres (ISC)

## Directions:

From Carrot River, go east 17 miles, then north 1.5 miles on grid road 690, land is on west side of the road.