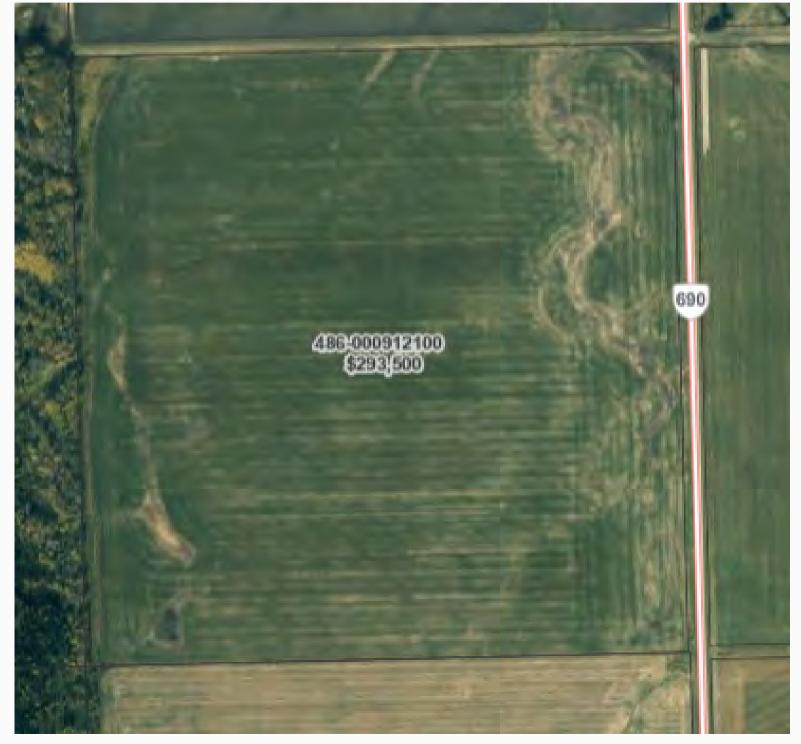

SAMA Information
158 total acres
153 cultivated acres
5 wetland/bush acres
\$293,500 total 2025 assessed value (AV)
\$297,215 average assessment per 160 acres
51.0 soil final rating (weighted average)

## Directions:

From Carrot River, go east 17 miles, then north 1.5 miles on grid road 690, land is on west side of the road.