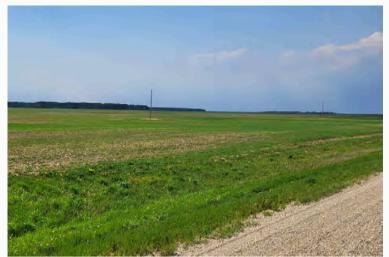

### **Property Information:**

158 acres of farmland located 17 miles east of Carrot River, SK. Vendor states that 158 acres are currently seeded.

Farmland & Price Summary 1 parcel 158.1 title acres (ISC)

## Directions:

From Carrot River, go east 17 miles, then north 1.5 miles on grid road 690, land is on west side of the road.