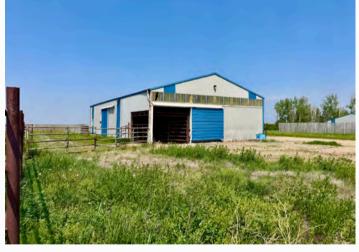

Approximately 87 acres are currently in cultivation, with the balance in pasture, pens, and a well-developed yard site that includes everything you need:

- Mobile Home 2,182 sq ft, manufactured in 1999, 3 bedrooms, 3 bathrooms, large kitchen, gas fireplace in family room, central air conditioning and natural gas furnace.
- Office Building 36' x 60', pole frame construction, metal clad exterior, fully finished interior with reception area, 3 offices, kitchen, washroom, 3 storage rooms, central air conditioning and natural gas furnace.
- Processing Barn 36' x 60' x 12', pole frame construction, metal clad exterior, with front ½ of the building heated and concrete floor, rear ½ is dirt floor, office area, and washroom. All livestock equipment in the building is included.
- Heated Shop and 2 Storage Spaces 36' x 42' x 16' heated shop, natural gas radiant heaters, 14' x 18' electric overhead door, floor drain, water. 36' x 36' x 16' cold storage space located behind the heated shop with dirt floor. 36' x 72' x 12' cold storage space with dirt floor. Entire building is pole frame construction with metal clad exterior and interior.
- Riding Arena and Stable 100' x 60' x 15' riding arena, dirt floor, natural gas radiant heaters. 36' x 56' x 10' stable with concrete floor, 6 livestock stalls with rubber mats, 2 storage spaces, office, and washroom. Entire building is pole frame construction with metal clad exterior and interior.
- Barn with open front livestock shelters 48' x 47' barn space with concrete floor, washroom, partially heated, metal clad interior. Open front livestock shelters off each end of the barn, 35' x 95' and 35' x 145', metal clad exterior, watering bowls. Entire building is pole frame construction.
- 8 x Open Front Livestock Shelters 12' x 36', metal clad, located in multiple pens with livestock waterers.