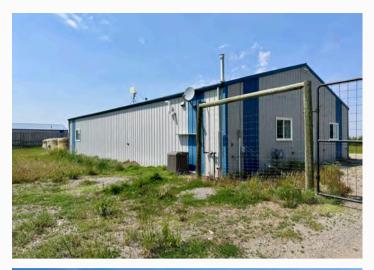

Approximately 87 acres are currently in cultivation, with the balance in pasture, pens, and a well-developed yard site that includes everything you need:

- Mobile Home 2,182 sq ft, manufactured in 1999, 3 bedrooms, 3 bathrooms, large kitchen, gas fireplace in family room, central air conditioning and natural gas furnace.
- Office Building 36' x 60', pole frame construction, metal clad exterior, fully finished interior with reception area, 3 offices, kitchen, washroom, 3 storage rooms, central air conditioning and natural gas furnace.
- Processing Barn 36' x 60' x 12', pole frame construction, metal clad exterior, with front ½ of the building heated and concrete floor, rear ½ is dirt floor, office area, and washroom. All livestock equipment in the building is included.
- Heated Shop and 2 Storage Spaces 36' x 42' x 16' heated shop, natural gas radiant heaters, 14' x 18' electric overhead door, floor drain, water. 36' x 36' x 16' cold storage space located behind the heated shop with dirt floor. 36' x 72' x 12' cold storage space with dirt floor. Entire building is pole frame construction with metal clad exterior and interior.
- Riding Arena and Stable 100' x 60' x 15' riding arena, dirt floor, natural gas radiant heaters. 36' x 56' x 10' stable with concrete floor, 6 livestock stalls with rubber mats, 2 storage spaces, office, and washroom. Entire building is pole frame construction with metal clad exterior and interior.
- Barn with open front livestock shelters 48' x 47' barn space with concrete floor, washroom, partially heated, metal clad interior. Open front livestock shelters off each end of the barn, 35' x 95' and 35' x 145', metal clad exterior, watering bowls. Entire building is pole frame construction.
- 8 x Open Front Livestock Shelters 12' x 36', metal clad, located in multiple pens with livestock waterers.