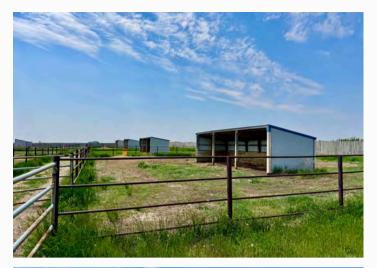

Approximately 87 acres are currently in cultivation, with the balance in pasture, pens, and a well-developed yard site that includes everything you need:

- Mobile Home 2,182 sq ft, manufactured in 1999, 3 bedrooms, 3 bathrooms, large kitchen, gas fireplace in family room, central air conditioning and natural gas furnace.
- Office Building 36' x 60', pole frame construction, metal clad exterior, fully finished interior with reception area, 3 offices, kitchen, washroom, 3 storage rooms, central air conditioning and natural gas furnace.
- Processing Barn 36' x 60' x 12', pole frame construction, metal clad exterior, with front ½ of the building heated and concrete floor, rear ½ is dirt floor, office area, and washroom. All livestock equipment in the building is included.
- Heated Shop and 2 Storage Spaces 36' x 42' x 16' heated shop, natural gas radiant heaters, 14' x 18' electric overhead door, floor drain, water. 36' x 36' x 16' cold storage space located behind the heated shop with dirt floor. 36' x 72' x 12' cold storage space with dirt floor. Entire building is pole frame construction with metal clad exterior and interior.
- Riding Arena and Stable 100' x 60' x 15' riding arena, dirt floor, natural gas radiant heaters. 36' x 56' x 10' stable with concrete floor, 6 livestock stalls with rubber mats, 2 storage spaces, office, and washroom. Entire building is pole frame construction with metal clad exterior and interior.
- Barn with open front livestock shelters 48' x 47' barn space with concrete floor, washroom, partially heated, metal clad interior. Open front livestock shelters off each end of the barn, 35' x 95' and 35' x 145', metal clad exterior, watering bowls. Entire building is pole frame construction.
- 8 x Open Front Livestock Shelters 12' x 36', metal clad, located in multiple pens with livestock waterers.