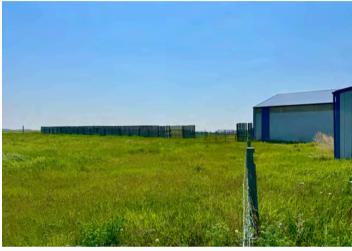

## Horse & Cattle Lover's Dream Just Minutes South of Regina!

Here's your chance to own 160 acres of prime Regina heavy clay land with all the infrastructure in place for a serious horse or cattle operation. Whether you're looking to build a top-notch equine facility, expand your livestock herd, or simply enjoy a well-set-up country lifestyle, this property is ready to work for you.

Approximately 87 acres are currently in cultivation, with the balance in pasture, pens, and a well-developed yard site that includes everything you need:

- Mobile Home 2,182 sq ft, manufactured in 1999, 3 bedrooms, 3 bathrooms, large kitchen, gas fireplace in family room, central air conditioning and natural gas furnace.
- Office Building 36' x 60', pole frame construction, metal clad exterior, fully finished interior with reception area, 3 offices, kitchen, washroom, 3 storage rooms, central air conditioning and natural gas furnace.
- Processing Barn 36' x 60' x 12', pole frame construction, metal clad exterior, with front ½ of the building heated and concrete floor, rear ½ is dirt floor, office area, and washroom. All livestock equipment in the building is included.
- Heated Shop and 2 Storage Spaces 36' x 42' x 16' heated shop, natural gas radiant heaters, 14' x 18' electric overhead door, floor drain, water. 36' x 36' x 16' cold storage space located behind the heated shop with dirt floor. 36' x 72' x 12' cold storage space with dirt floor. Entire building is pole frame construction with metal clad exterior and interior.
- Riding Arena and Stable 100' x 60' x 15' riding arena, dirt floor, natural gas radiant heaters. 36' x 56' x 10' stable with concrete floor, 6 livestock stalls with rubber mats, 2 storage spaces, office, and washroom. Entire building is pole frame construction with metal clad exterior and interior.
- Barn with open front livestock shelters 48' x 47' barn space with concrete floor, washroom, partially heated, metal clad interior. Open front livestock shelters off each end of the barn, 35' x 95' and 35' x 145', metal clad exterior, watering bowls. Entire building is pole frame construction.
- 8 x Open Front Livestock Shelters 12' x 36', metal clad, located in multiple pens with livestock waterers.