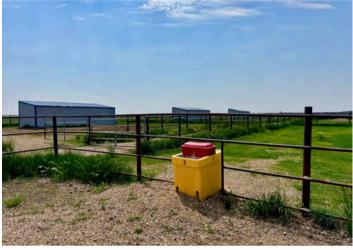

## Horse & Cattle Lover's Dream Just Minutes South of Regina!

Here's your chance to own 160 acres of prime Regina heavy clay land with all the infrastructure in place for a serious horse or cattle operation. Whether you're looking to build a top-notch equine facility, expand your livestock herd, or simply enjoy a well-set-up country lifestyle, this property is ready to work for you.

Approximately 87 acres are currently in cultivation, with the balance in pasture, pens, and a well-developed yard site that includes everything you need:

- Mobile Home 2,182 sq ft, manufactured in 1999, 3 bedrooms, 3 bathrooms, large kitchen, gas fireplace in family room, central air conditioning and natural gas furnace.
- Office Building 36' x 60', pole frame construction, metal clad exterior, fully finished interior with reception area, 3 offices, kitchen, washroom, 3 storage rooms, central air conditioning and natural gas furnace.
- Processing Barn 36' x 60' x 12', pole frame construction, metal clad exterior, with front ½ of the building heated and concrete floor, rear ½ is dirt floor, office area, and washroom. All livestock equipment in the building is included.
- Heated Shop and 2 Storage Spaces 36' x 42' x 16' heated shop, natural gas radiant heaters, 14' x 18' electric overhead door, floor drain, water. 36' x 36' x 16' cold storage space located behind the heated shop with dirt floor. 36' x 72' x 12' cold storage space with dirt floor. Entire building is pole frame construction with metal clad exterior and interior.
- Riding Arena and Stable 100' x 60' x 15' riding arena, dirt floor, natural gas radiant heaters. 36' x 56' x 10' stable with concrete floor, 6 livestock stalls with rubber mats, 2 storage spaces, office, and washroom. Entire building is pole frame construction with metal clad exterior and interior.
- Barn with open front livestock shelters 48' x 47' barn space with concrete floor, washroom, partially heated, metal clad interior. Open front livestock shelters off each end of the barn, 35' x 95' and 35' x 145', metal clad exterior, watering bowls. Entire building is pole frame construction.
- 8 x Open Front Livestock Shelters 12' x 36', metal clad, located in multiple pens with livestock waterers.