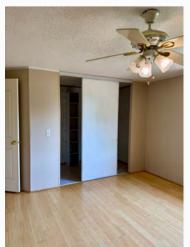

Approximately 87 acres are currently in cultivation, with the balance in pasture, pens, and a well-developed yard site that includes everything you need:

- Mobile Home 2,182 sq ft, manufactured in 1999, 3 bedrooms, 3 bathrooms, large kitchen, gas fireplace in family room, central air conditioning and natural gas furnace.
- Office Building 36' x 60', pole frame construction, metal clad exterior, fully finished interior with reception area, 3 offices, kitchen, washroom, 3 storage rooms, central air conditioning and natural gas furnace.
- Processing Barn 36' x 60' x 12', pole frame construction, metal clad exterior, with front ½ of the building heated and concrete floor, rear ½ is dirt floor, office area, and washroom. All livestock equipment in the building is included.
- Heated Shop and 2 Storage Spaces 36' x 42' x 16' heated shop, natural gas radiant heaters, 14' x 18' electric overhead door, floor drain, water. 36' x 36' x 16' cold storage space located behind the heated shop with dirt floor. 36' x 72' x 12' cold storage space with dirt floor. Entire building is pole frame construction with metal clad exterior and interior.
- Riding Arena and Stable 100' x 60' x 15' riding arena, dirt floor, natural gas radiant heaters. 36' x 56' x 10' stable with concrete floor, 6 livestock stalls with rubber mats, 2 storage spaces, office, and washroom. Entire building is pole frame construction with metal clad exterior and interior.
- Barn with open front livestock shelters 48' x 47' barn space with concrete floor, washroom, partially heated, metal clad interior. Open front livestock shelters off each end of the barn, 35' x 95' and 35' x 145', metal clad exterior, watering bowls. Entire building is pole frame construction.
- 8 x Open Front Livestock Shelters 12' x 36', metal clad, located in multiple pens with livestock waterers.