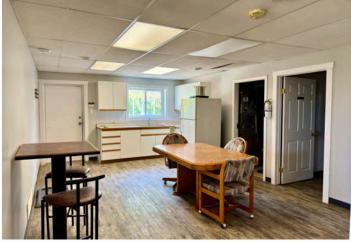

Approximately 87 acres are currently in cultivation, with the balance in pasture, pens, and a well-developed yard site that includes everything you need:

- Mobile Home 2,182 sq ft, manufactured in 1999, 3 bedrooms, 3 bathrooms, large kitchen, gas fireplace in family room, central air conditioning and natural gas furnace.
- Office Building 36' x 60', pole frame construction, metal clad exterior, fully finished interior with reception area, 3 offices, kitchen, washroom, 3 storage rooms, central air conditioning and natural gas furnace.
- Processing Barn 36' x 60' x 12', pole frame construction, metal clad exterior, with front ½ of the building heated and concrete floor, rear ½ is dirt floor, office area, and washroom. All livestock equipment in the building is included.
- Heated Shop and 2 Storage Spaces 36' x 42' x 16' heated shop, natural gas radiant heaters, 14' x 18' electric overhead door, floor drain, water. 36' x 36' x 16' cold storage space located behind the heated shop with dirt floor. 36' x 72' x 12' cold storage space with dirt floor. Entire building is pole frame construction with metal clad exterior and interior.
- Riding Arena and Stable 100' x 60' x 15' riding arena, dirt floor, natural gas radiant heaters. 36' x 56' x 10' stable with concrete floor, 6 livestock stalls with rubber mats, 2 storage spaces, office, and washroom. Entire building is pole frame construction with metal clad exterior and interior.
- Barn with open front livestock shelters 48' x 47' barn space with concrete floor, washroom, partially heated, metal clad interior. Open front livestock shelters off each end of the barn, 35' x 95' and 35' x 145', metal clad exterior, watering bowls. Entire building is pole frame construction.
- 8 x Open Front Livestock Shelters 12' x 36', metal clad, located in multiple pens with livestock waterers.