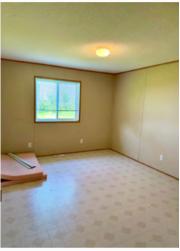

Approximately 87 acres are currently in cultivation, with the balance in pasture, pens, and a well-developed yard site that includes everything you need:

- Mobile Home 2,182 sq ft, manufactured in 1999, 3 bedrooms, 3 bathrooms, large kitchen, gas fireplace in family room, central air conditioning and natural gas furnace.
- Office Building 36' x 60', pole frame construction, metal clad exterior, fully finished interior with reception area, 3 offices, kitchen, washroom, 3 storage rooms, central air conditioning and natural gas furnace.
- Processing Barn 36' x 60' x 12', pole frame construction, metal clad exterior, with front ½ of the building heated and concrete floor, rear ½ is dirt floor, office area, and washroom. All livestock equipment in the building is included.
- Heated Shop and 2 Storage Spaces 36' x 42' x 16' heated shop, natural gas radiant heaters, 14' x 18' electric overhead door, floor drain, water. 36' x 36' x 16' cold storage space located behind the heated shop with dirt floor. 36' x 72' x 12' cold storage space with dirt floor. Entire building is pole frame construction with metal clad exterior and interior.
- Riding Arena and Stable 100' x 60' x 15' riding arena, dirt floor, natural gas radiant heaters. 36' x 56' x 10' stable with concrete floor, 6 livestock stalls with rubber mats, 2 storage spaces, office, and washroom. Entire building is pole frame construction with metal clad exterior and interior.
- Barn with open front livestock shelters 48' x 47' barn space with concrete floor, washroom, partially heated, metal clad interior. Open front livestock shelters off each end of the barn, 35' x 95' and 35' x 145', metal clad exterior, watering bowls. Entire building is pole frame construction.
- 8 x Open Front Livestock Shelters 12' x 36', metal clad, located in multiple pens with livestock waterers.