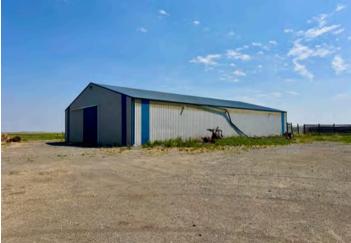

## Horse & Cattle Lover's Dream Just Minutes South of Regina!

Here's your chance to own 160 acres of prime Regina heavy clay land with all the infrastructure in place for a serious horse or cattle operation. Whether you're looking to build a top-notch equine facility, expand your livestock herd, or simply enjoy a well-set-up country lifestyle, this property is ready to work for you.

Approximately 87 acres are currently in cultivation, with the balance in pasture, pens, and a well-developed yard site that includes everything you need:

- Mobile Home 2,182 sq ft, manufactured in 1999, 3 bedrooms, 3 bathrooms, large kitchen, gas fireplace in family room, central air conditioning and natural gas furnace.
- Office Building 36' x 60', pole frame construction, metal clad exterior, fully finished interior with reception area, 3 offices, kitchen, washroom, 3 storage rooms, central air conditioning and natural gas furnace.
- Processing Barn 36' x 60' x 12', pole frame construction, metal clad exterior, with front ½ of the building heated and concrete floor, rear ½ is dirt floor, office area, and washroom. All livestock equipment in the building is included.
- Heated Shop and 2 Storage Spaces 36' x 42' x 16' heated shop, natural gas radiant heaters, 14' x 18' electric overhead door, floor drain, water. 36' x 36' x 16' cold storage space located behind the heated shop with dirt floor. 36' x 72' x 12' cold storage space with dirt floor. Entire building is pole frame construction with metal clad exterior and interior.
- Riding Arena and Stable 100' x 60' x 15' riding arena, dirt floor, natural gas radiant heaters. 36' x 56' x 10' stable with concrete floor, 6 livestock stalls with rubber mats, 2 storage spaces, office, and washroom. Entire building is pole frame construction with metal clad exterior and interior.
- Barn with open front livestock shelters 48' x 47' barn space with concrete floor, washroom, partially heated, metal clad interior. Open front livestock shelters off each end of the barn, 35' x 95' and 35' x 145', metal clad exterior, watering bowls. Entire building is pole frame construction.
- 8 x Open Front Livestock Shelters 12' x 36', metal clad, located in multiple pens with livestock waterers.