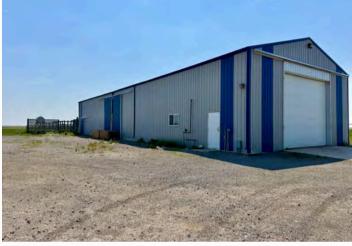

## Estlin 161 acres with Extensive Yard Site

Dallas Pike Dallas.Pike@HammondRealty.ca (306) 500-1407 HammondRealty.ca

> Alex Morrow Alex.Morrow@HammondRealty.ca (306) 434-8780 HammondRealty.ca

## Horse & Cattle Lover's Dream Just Minutes South of Regina!

Here's your chance to own 160 acres of prime Regina heavy clay land with all the infrastructure in place for a serious horse or cattle operation. Whether you're looking to build a top-notch equine facility, expand your livestock herd, or simply enjoy a well-set-up country lifestyle, this property is ready to work for you.

Approximately 87 acres are currently in cultivation, with the balance in pasture, pens, and a well-developed yard site that includes everything you need:

- Mobile Home 2,182 sq ft, manufactured in 1999, 3 bedrooms, 3 bathrooms, large kitchen, gas fireplace in family room, central air conditioning and natural gas furnace.
- Office Building 36' x 60', pole frame construction, metal clad exterior, fully finished interior with reception area, 3 offices, kitchen, washroom, 3 storage rooms, central air conditioning and natural gas furnace.
- Processing Barn 36' x 60' x 12', pole frame construction, metal clad exterior, with front ½ of the building heated and concrete floor, rear ½ is dirt floor, office area, and washroom. All livestock equipment in the building is included.
- Heated Shop and 2 Storage Spaces 36' x 42' x 16' heated shop, natural gas radiant heaters, 14' x 18' electric overhead door, floor drain, water. 36' x 36' x 16' cold storage space located behind the heated shop with dirt floor. 36' x 72' x 12' cold storage space with dirt floor. Entire building is pole frame construction with metal clad exterior and interior.
- Riding Arena and Stable 100' x 60' x 15' riding arena, dirt floor, natural gas radiant heaters. 36' x 56' x 10' stable with concrete floor, 6 livestock stalls with rubber mats, 2 storage spaces, office, and washroom. Entire building is pole frame construction with metal clad exterior and interior.
- Barn with open front livestock shelters 48' x 47' barn space with concrete floor, washroom, partially heated, metal clad interior. Open front livestock shelters off each end of the barn, 35' x 95' and 35' x 145', metal clad exterior, watering bowls. Entire building is pole frame construction.
- 8 x Open Front Livestock Shelters 12' x 36', metal clad, located in multiple pens with livestock waterers.