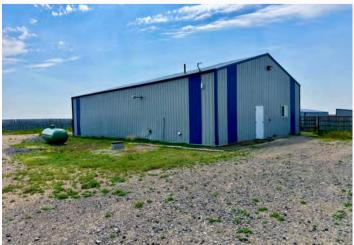

Approximately 87 acres are currently in cultivation, with the balance in pasture, pens, and a well-developed yard site that includes everything you need:

- Mobile Home 2,182 sq ft, manufactured in 1999, 3 bedrooms, 3 bathrooms, large kitchen, gas fireplace in family room, central air conditioning and natural gas furnace.
- Office Building 36' x 60', pole frame construction, metal clad exterior, fully finished interior with reception area, 3 offices, kitchen, washroom, 3 storage rooms, central air conditioning and natural gas furnace.
- Processing Barn 36' x 60' x 12', pole frame construction, metal clad exterior, with front ½ of the building heated and concrete floor, rear ½ is dirt floor, office area, and washroom. All livestock equipment in the building is included.
- Heated Shop and 2 Storage Spaces 36' x 42' x 16' heated shop, natural gas radiant heaters, 14' x 18' electric overhead door, floor drain, water. 36' x 36' x 16' cold storage space located behind the heated shop with dirt floor. 36' x 72' x 12' cold storage space with dirt floor. Entire building is pole frame construction with metal clad exterior and interior.
- Riding Arena and Stable 100' x 60' x 15' riding arena, dirt floor, natural gas radiant heaters. 36' x 56' x 10' stable with concrete floor, 6 livestock stalls with rubber mats, 2 storage spaces, office, and washroom. Entire building is pole frame construction with metal clad exterior and interior.
- Barn with open front livestock shelters 48' x 47' barn space with concrete floor, washroom, partially heated, metal clad interior. Open front livestock shelters off each end of the barn, 35' x 95' and 35' x 145', metal clad exterior, watering bowls. Entire building is pole frame construction.
- 8 x Open Front Livestock Shelters 12' x 36', metal clad, located in multiple pens with livestock waterers.