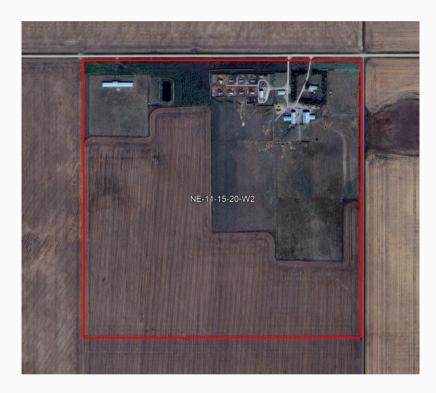

## Horse & Cattle Lover's Dream Just Minutes South of Regina!

Here's your chance to own 160 acres of prime Regina heavy clay land with all the infrastructure in place for a serious horse or cattle operation. Whether you're looking to build a top-notch equine facility, expand your livestock herd, or simply enjoy a well-set-up country lifestyle, this property is ready to work for you.

Approximately 87 acres are currently in cultivation, with the balance in pasture, pens, and a well-developed yard site that includes everything you need:

- Mobile Home 2,182 sq ft, manufactured in 1999, 3 bedrooms, 3 bathrooms, large kitchen, gas fireplace in family room, central air conditioning and natural gas furnace.
- Office Building 36' x 60', pole frame construction, metal clad exterior, fully finished interior with reception area, 3 offices, kitchen, washroom, 3 storage rooms, central air conditioning and natural gas furnace.
- Processing Barn 36' x 60' x 12', pole frame construction, metal clad exterior, with front ½ of the building heated and concrete floor, rear ½ is dirt floor, office area, and washroom. All livestock equipment in the building is included.
- Heated Shop and 2 Storage Spaces 36' x 42' x 16' heated shop, natural gas radiant heaters, 14' x 18' electric overhead door, floor drain, water. 36' x 36' x 16' cold storage space located behind the heated shop with dirt floor. 36' x 72' x 12' cold storage space with dirt floor. Entire building is pole frame construction with metal clad exterior and interior.
- Riding Arena and Stable 100' x 60' x 15' riding arena, dirt floor, natural gas radiant heaters. 36' x 56' x 10' stable with concrete floor, 6 livestock stalls with rubber mats, 2 storage spaces, office, and washroom. Entire building is pole frame construction with metal clad exterior and interior.
- Barn with open front livestock shelters 48' x 47' barn space with concrete floor, washroom, partially heated, metal clad interior. Open front livestock shelters off each end of the barn, 35' x 95' and 35' x 145', metal clad exterior, watering bowls. Entire building is pole frame construction.
- 8 x Open Front Livestock Shelters 12' x 36', metal clad, located in multiple pens with livestock waterers.