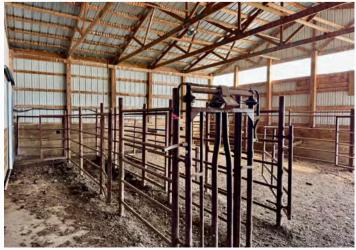

Approximately 87 acres are currently in cultivation, with the balance in pasture, pens, and a well-developed yard site that includes everything you need:

- Mobile Home 2,182 sq ft, manufactured in 1999, 3 bedrooms, 3 bathrooms, large kitchen, gas fireplace in family room, central air conditioning and natural gas furnace.
- Office Building 36' x 60', pole frame construction, metal clad exterior, fully finished interior with reception area, 3 offices, kitchen, washroom, 3 storage rooms, central air conditioning and natural gas furnace.
- Processing Barn 36' x 60' x 12', pole frame construction, metal clad exterior, with front ½ of the building heated and concrete floor, rear ½ is dirt floor, office area, and washroom. All livestock equipment in the building is included.
- Heated Shop and 2 Storage Spaces 36' x 42' x 16' heated shop, natural gas radiant heaters, 14' x 18' electric overhead door, floor drain, water. 36' x 36' x 16' cold storage space located behind the heated shop with dirt floor. 36' x 72' x 12' cold storage space with dirt floor. Entire building is pole frame construction with metal clad exterior and interior.
- Riding Arena and Stable 100' x 60' x 15' riding arena, dirt floor, natural gas radiant heaters. 36' x 56' x 10' stable with concrete floor, 6 livestock stalls with rubber mats, 2 storage spaces, office, and washroom. Entire building is pole frame construction with metal clad exterior and interior.
- Barn with open front livestock shelters 48' x 47' barn space with concrete floor, washroom, partially heated, metal clad interior. Open front livestock shelters off each end of the barn, 35' x 95' and 35' x 145', metal clad exterior, watering bowls. Entire building is pole frame construction.
- 8 x Open Front Livestock Shelters 12' x 36', metal clad, located in multiple pens with livestock waterers.