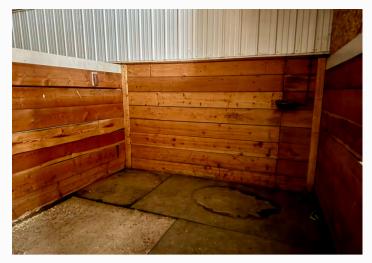

Approximately 87 acres are currently in cultivation, with the balance in pasture, pens, and a well-developed yard site that includes everything you need:

- Mobile Home 2,182 sq ft, manufactured in 1999, 3 bedrooms, 3 bathrooms, large kitchen, gas fireplace in family room, central air conditioning and natural gas furnace.
- Office Building 36' x 60', pole frame construction, metal clad exterior, fully finished interior with reception area, 3 offices, kitchen, washroom, 3 storage rooms, central air conditioning and natural gas furnace.
- Processing Barn 36' x 60' x 12', pole frame construction, metal clad exterior, with front ½ of the building heated and concrete floor, rear ½ is dirt floor, office area, and washroom. All livestock equipment in the building is included.
- Heated Shop and 2 Storage Spaces 36' x 42' x 16' heated shop, natural gas radiant heaters, 14' x 18' electric overhead door, floor drain, water. 36' x 36' x 16' cold storage space located behind the heated shop with dirt floor. 36' x 72' x 12' cold storage space with dirt floor. Entire building is pole frame construction with metal clad exterior and interior.
- Riding Arena and Stable 100' x 60' x 15' riding arena, dirt floor, natural gas radiant heaters. 36' x 56' x 10' stable with concrete floor, 6 livestock stalls with rubber mats, 2 storage spaces, office, and washroom. Entire building is pole frame construction with metal clad exterior and interior.
- Barn with open front livestock shelters 48' x 47' barn space with concrete floor, washroom, partially heated, metal clad interior. Open front livestock shelters off each end of the barn, 35' x 95' and 35' x 145', metal clad exterior, watering bowls. Entire building is pole frame construction.
- 8 x Open Front Livestock Shelters 12' x 36', metal clad, located in multiple pens with livestock waterers.