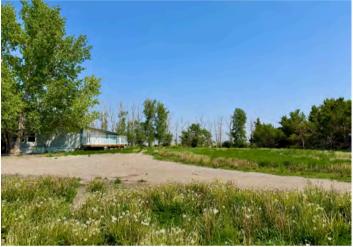

## Horse & Cattle Lover's Dream Just Minutes South of Regina!

Here's your chance to own 160 acres of prime Regina heavy clay land with all the infrastructure in place for a serious horse or cattle operation. Whether you're looking to build a top-notch equine facility, expand your livestock herd, or simply enjoy a well-set-up country lifestyle, this property is ready to work for you.

Approximately 87 acres are currently in cultivation, with the balance in pasture, pens, and a well-developed yard site that includes everything you need:

- Mobile Home 2,182 sq ft, manufactured in 1999, 3 bedrooms, 3 bathrooms, large kitchen, gas fireplace in family room, central air conditioning and natural gas furnace.
- Office Building 36' x 60', pole frame construction, metal clad exterior, fully finished interior with reception area, 3 offices, kitchen, washroom, 3 storage rooms, central air conditioning and natural gas furnace.
- Processing Barn 36' x 60' x 12', pole frame construction, metal clad exterior, with front ½ of the building heated and concrete floor, rear ½ is dirt floor, office area, and washroom. All livestock equipment in the building is included.
- Heated Shop and 2 Storage Spaces 36' x 42' x 16' heated shop, natural gas radiant heaters, 14' x 18' electric overhead door, floor drain, water. 36' x 36' x 16' cold storage space located behind the heated shop with dirt floor. 36' x 72' x 12' cold storage space with dirt floor. Entire building is pole frame construction with metal clad exterior and interior.
- Riding Arena and Stable 100' x 60' x 15' riding arena, dirt floor, natural gas radiant heaters. 36' x 56' x 10' stable with concrete floor, 6 livestock stalls with rubber mats, 2 storage spaces, office, and washroom. Entire building is pole frame construction with metal clad exterior and interior.
- Barn with open front livestock shelters 48' x 47' barn space with concrete floor, washroom, partially heated, metal clad interior. Open front livestock shelters off each end of the barn, 35' x 95' and 35' x 145', metal clad exterior, watering bowls. Entire building is pole frame construction.
- 8 x Open Front Livestock Shelters 12' x 36', metal clad, located in multiple pens with livestock waterers.