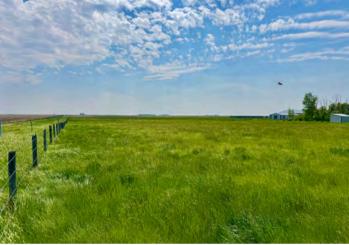

## Horse & Cattle Lover's Dream Just Minutes South of Regina!

Here's your chance to own 160 acres of prime Regina heavy clay land with all the infrastructure in place for a serious horse or cattle operation. Whether you're looking to build a top-notch equine facility, expand your livestock herd, or simply enjoy a well-set-up country lifestyle, this property is ready to work for you.

Approximately 87 acres are currently in cultivation, with the balance in pasture, pens, and a well-developed yard site that includes everything you need:

- Mobile Home 2,182 sq ft, manufactured in 1999, 3 bedrooms, 3 bathrooms, large kitchen, gas fireplace in family room, central air conditioning and natural gas furnace.
- Office Building 36' x 60', pole frame construction, metal clad exterior, fully finished interior with reception area, 3 offices, kitchen, washroom, 3 storage rooms, central air conditioning and natural gas furnace.
- Processing Barn 36' x 60' x 12', pole frame construction, metal clad exterior, with front ½ of the building heated and concrete floor, rear ½ is dirt floor, office area, and washroom. All livestock equipment in the building is included.
- Heated Shop and 2 Storage Spaces 36' x 42' x 16' heated shop, natural gas radiant heaters, 14' x 18' electric overhead door, floor drain, water. 36' x 36' x 16' cold storage space located behind the heated shop with dirt floor. 36' x 72' x 12' cold storage space with dirt floor. Entire building is pole frame construction with metal clad exterior and interior.
- Riding Arena and Stable 100' x 60' x 15' riding arena, dirt floor, natural gas radiant heaters. 36' x 56' x 10' stable with concrete floor, 6 livestock stalls with rubber mats, 2 storage spaces, office, and washroom. Entire building is pole frame construction with metal clad exterior and interior.
- Barn with open front livestock shelters 48' x 47' barn space with concrete floor, washroom, partially heated, metal clad interior. Open front livestock shelters off each end of the barn, 35' x 95' and 35' x 145', metal clad exterior, watering bowls. Entire building is pole frame construction.
- 8 x Open Front Livestock Shelters 12' x 36', metal clad, located in multiple pens with livestock waterers.