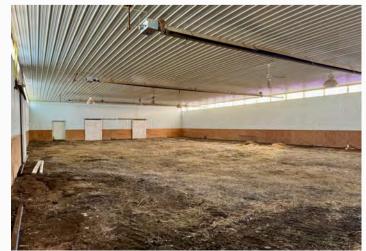

Approximately 87 acres are currently in cultivation, with the balance in pasture, pens, and a well-developed yard site that includes everything you need:

- Mobile Home 2,182 sq ft, manufactured in 1999, 3 bedrooms, 3 bathrooms, large kitchen, gas fireplace in family room, central air conditioning and natural gas furnace.
- Office Building 36' x 60', pole frame construction, metal clad exterior, fully finished interior with reception area, 3 offices, kitchen, washroom, 3 storage rooms, central air conditioning and natural gas furnace.
- Processing Barn 36' x 60' x 12', pole frame construction, metal clad exterior, with front ½ of the building heated and concrete floor, rear ½ is dirt floor, office area, and washroom. All livestock equipment in the building is included.
- Heated Shop and 2 Storage Spaces 36' x 42' x 16' heated shop, natural gas radiant heaters, 14' x 18' electric overhead door, floor drain, water. 36' x 36' x 16' cold storage space located behind the heated shop with dirt floor. 36' x 72' x 12' cold storage space with dirt floor. Entire building is pole frame construction with metal clad exterior and interior.
- Riding Arena and Stable 100' x 60' x 15' riding arena, dirt floor, natural gas radiant heaters. 36' x 56' x 10' stable with concrete floor, 6 livestock stalls with rubber mats, 2 storage spaces, office, and washroom. Entire building is pole frame construction with metal clad exterior and interior.
- Barn with open front livestock shelters 48' x 47' barn space with concrete floor, washroom, partially heated, metal clad interior. Open front livestock shelters off each end of the barn, 35' x 95' and 35' x 145', metal clad exterior, watering bowls. Entire building is pole frame construction.
- 8 x Open Front Livestock Shelters 12' x 36', metal clad, located in multiple pens with livestock waterers.