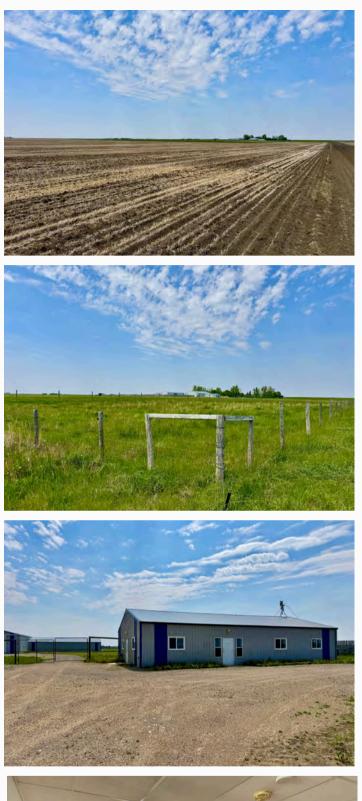

Approximately 87 acres are currently in cultivation, with the balance in pasture, pens, and a well-developed yard site that includes everything you need:

- Mobile Home 2,182 sq ft, manufactured in 1999, 3 bedrooms, 3 bathrooms, large kitchen, gas fireplace in family room, central air conditioning and natural gas furnace.
- Office Building 36' x 60', pole frame construction, metal clad exterior, fully finished interior with reception area, 3 offices, kitchen, washroom, 3 storage rooms, central air conditioning and natural gas furnace.
- Processing Barn 36' x 60' x 12', pole frame construction, metal clad exterior, with front ½ of the building heated and concrete floor, rear ½ is dirt floor, office area, and washroom. All livestock equipment in the building is included.
- Heated Shop and 2 Storage Spaces 36' x 42' x 16' heated shop, natural gas radiant heaters, 14' x 18' electric overhead door, floor drain, water. 36' x 36' x 16' cold storage space located behind the heated shop with dirt floor. 36' x 72' x 12' cold storage space with dirt floor. Entire building is pole frame construction with metal clad exterior and interior.
- Riding Arena and Stable 100' x 60' x 15' riding arena, dirt floor, natural gas radiant heaters. 36' x 56' x 10' stable with concrete floor, 6 livestock stalls with rubber mats, 2 storage spaces, office, and washroom. Entire building is pole frame construction with metal clad exterior and interior.
- Barn with open front livestock shelters 48' x 47' barn space with concrete floor, washroom, partially heated, metal clad interior. Open front livestock shelters off each end of the barn, 35' x 95' and 35' x 145', metal clad exterior, watering bowls. Entire building is pole frame construction.
- 8 x Open Front Livestock Shelters 12' x 36', metal clad, located in multiple pens with livestock waterers.