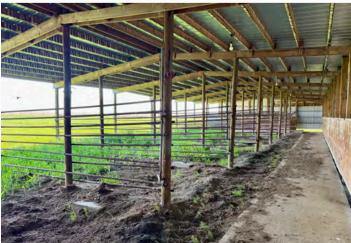

Approximately 87 acres are currently in cultivation, with the balance in pasture, pens, and a well-developed yard site that includes everything you need:

- Mobile Home 2,182 sq ft, manufactured in 1999, 3 bedrooms, 3 bathrooms, large kitchen, gas fireplace in family room, central air conditioning and natural gas furnace.
- Office Building 36' x 60', pole frame construction, metal clad exterior, fully finished interior with reception area, 3 offices, kitchen, washroom, 3 storage rooms, central air conditioning and natural gas furnace.
- Processing Barn 36' x 60' x 12', pole frame construction, metal clad exterior, with front ½ of the building heated and concrete floor, rear ½ is dirt floor, office area, and washroom. All livestock equipment in the building is included.
- Heated Shop and 2 Storage Spaces 36' x 42' x 16' heated shop, natural gas radiant heaters, 14' x 18' electric overhead door, floor drain, water. 36' x 36' x 16' cold storage space located behind the heated shop with dirt floor. 36' x 72' x 12' cold storage space with dirt floor. Entire building is pole frame construction with metal clad exterior and interior.
- Riding Arena and Stable 100' x 60' x 15' riding arena, dirt floor, natural gas radiant heaters. 36' x 56' x 10' stable with concrete floor, 6 livestock stalls with rubber mats, 2 storage spaces, office, and washroom. Entire building is pole frame construction with metal clad exterior and interior.
- Barn with open front livestock shelters 48' x 47' barn space with concrete floor, washroom, partially heated, metal clad interior. Open front livestock shelters off each end of the barn, 35' x 95' and 35' x 145', metal clad exterior, watering bowls. Entire building is pole frame construction.
- 8 x Open Front Livestock Shelters 12' x 36', metal clad, located in multiple pens with livestock waterers.