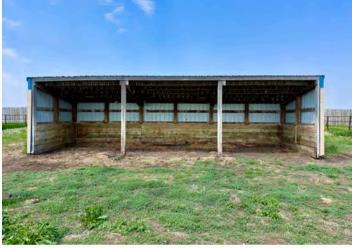

Approximately 87 acres are currently in cultivation, with the balance in pasture, pens, and a well-developed yard site that includes everything you need:

- Mobile Home 2,182 sq ft, manufactured in 1999, 3 bedrooms, 3 bathrooms, large kitchen, gas fireplace in family room, central air conditioning and natural gas furnace.
- Office Building 36' x 60', pole frame construction, metal clad exterior, fully finished interior with reception area, 3 offices, kitchen, washroom, 3 storage rooms, central air conditioning and natural gas furnace.
- Processing Barn 36' x 60' x 12', pole frame construction, metal clad exterior, with front ½ of the building heated and concrete floor, rear ½ is dirt floor, office area, and washroom. All livestock equipment in the building is included.
- Heated Shop and 2 Storage Spaces 36' x 42' x 16' heated shop, natural gas radiant heaters, 14' x 18' electric overhead door, floor drain, water. 36' x 36' x 16' cold storage space located behind the heated shop with dirt floor. 36' x 72' x 12' cold storage space with dirt floor. Entire building is pole frame construction with metal clad exterior and interior.
- Riding Arena and Stable 100' x 60' x 15' riding arena, dirt floor, natural gas radiant heaters. 36' x 56' x 10' stable with concrete floor, 6 livestock stalls with rubber mats, 2 storage spaces, office, and washroom. Entire building is pole frame construction with metal clad exterior and interior.
- Barn with open front livestock shelters 48' x 47' barn space with concrete floor, washroom, partially heated, metal clad interior. Open front livestock shelters off each end of the barn, 35' x 95' and 35' x 145', metal clad exterior, watering bowls. Entire building is pole frame construction.
- 8 x Open Front Livestock Shelters 12' x 36', metal clad, located in multiple pens with livestock waterers.