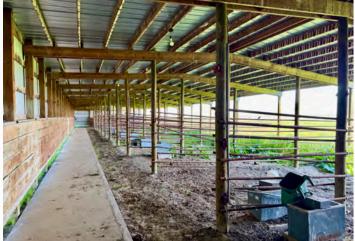

Approximately 87 acres are currently in cultivation, with the balance in pasture, pens, and a well-developed yard site that includes everything you need:

- Mobile Home 2,182 sq ft, manufactured in 1999, 3 bedrooms, 3 bathrooms, large kitchen, gas fireplace in family room, central air conditioning and natural gas furnace.
- Office Building 36' x 60', pole frame construction, metal clad exterior, fully finished interior with reception area, 3 offices, kitchen, washroom, 3 storage rooms, central air conditioning and natural gas furnace.
- Processing Barn 36' x 60' x 12', pole frame construction, metal clad exterior, with front ½ of the building heated and concrete floor, rear ½ is dirt floor, office area, and washroom. All livestock equipment in the building is included.
- Heated Shop and 2 Storage Spaces 36' x 42' x 16' heated shop, natural gas radiant heaters, 14' x 18' electric overhead door, floor drain, water. 36' x 36' x 16' cold storage space located behind the heated shop with dirt floor. 36' x 72' x 12' cold storage space with dirt floor. Entire building is pole frame construction with metal clad exterior and interior.
- Riding Arena and Stable 100' x 60' x 15' riding arena, dirt floor, natural gas radiant heaters. 36' x 56' x 10' stable with concrete floor, 6 livestock stalls with rubber mats, 2 storage spaces, office, and washroom. Entire building is pole frame construction with metal clad exterior and interior.
- Barn with open front livestock shelters 48' x 47' barn space with concrete floor, washroom, partially heated, metal clad interior. Open front livestock shelters off each end of the barn, 35' x 95' and 35' x 145', metal clad exterior, watering bowls. Entire building is pole frame construction.
- 8 x Open Front Livestock Shelters 12' x 36', metal clad, located in multiple pens with livestock waterers.