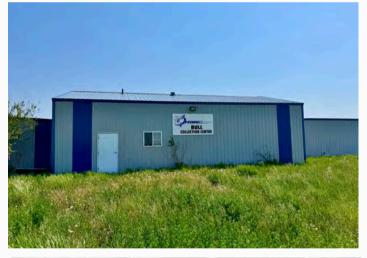

Approximately 87 acres are currently in cultivation, with the balance in pasture, pens, and a well-developed yard site that includes everything you need:

- Mobile Home 2,182 sq ft, manufactured in 1999, 3 bedrooms, 3 bathrooms, large kitchen, gas fireplace in family room, central air conditioning and natural gas furnace.
- Office Building 36' x 60', pole frame construction, metal clad exterior, fully finished interior with reception area, 3 offices, kitchen, washroom, 3 storage rooms, central air conditioning and natural gas furnace.
- Processing Barn 36' x 60' x 12', pole frame construction, metal clad exterior, with front ½ of the building heated and concrete floor, rear ½ is dirt floor, office area, and washroom. All livestock equipment in the building is included.
- Heated Shop and 2 Storage Spaces 36' x 42' x 16' heated shop, natural gas radiant heaters, 14' x 18' electric overhead door, floor drain, water. 36' x 36' x 16' cold storage space located behind the heated shop with dirt floor. 36' x 72' x 12' cold storage space with dirt floor. Entire building is pole frame construction with metal clad exterior and interior.
- Riding Arena and Stable 100' x 60' x 15' riding arena, dirt floor, natural gas radiant heaters. 36' x 56' x 10' stable with concrete floor, 6 livestock stalls with rubber mats, 2 storage spaces, office, and washroom. Entire building is pole frame construction with metal clad exterior and interior.
- Barn with open front livestock shelters 48' x 47' barn space with concrete floor, washroom, partially heated, metal clad interior. Open front livestock shelters off each end of the barn, 35' x 95' and 35' x 145', metal clad exterior, watering bowls. Entire building is pole frame construction.
- 8 x Open Front Livestock Shelters 12' x 36', metal clad, located in multiple pens with livestock waterers.