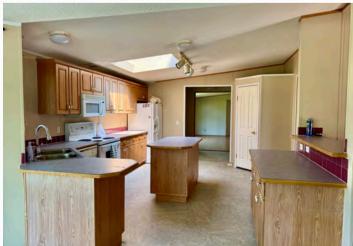

Approximately 87 acres are currently in cultivation, with the balance in pasture, pens, and a well-developed yard site that includes everything you need:

- Mobile Home 2,182 sq ft, manufactured in 1999, 3 bedrooms, 3 bathrooms, large kitchen, gas fireplace in family room, central air conditioning and natural gas furnace.
- Office Building 36' x 60', pole frame construction, metal clad exterior, fully finished interior with reception area, 3 offices, kitchen, washroom, 3 storage rooms, central air conditioning and natural gas furnace.
- Processing Barn 36' x 60' x 12', pole frame construction, metal clad exterior, with front ½ of the building heated and concrete floor, rear ½ is dirt floor, office area, and washroom. All livestock equipment in the building is included.
- Heated Shop and 2 Storage Spaces 36' x 42' x 16' heated shop, natural gas radiant heaters, 14' x 18' electric overhead door, floor drain, water. 36' x 36' x 16' cold storage space located behind the heated shop with dirt floor. 36' x 72' x 12' cold storage space with dirt floor. Entire building is pole frame construction with metal clad exterior and interior.
- Riding Arena and Stable 100' x 60' x 15' riding arena, dirt floor, natural gas radiant heaters. 36' x 56' x 10' stable with concrete floor, 6 livestock stalls with rubber mats, 2 storage spaces, office, and washroom. Entire building is pole frame construction with metal clad exterior and interior.
- Barn with open front livestock shelters 48' x 47' barn space with concrete floor, washroom, partially heated, metal clad interior. Open front livestock shelters off each end of the barn, 35' x 95' and 35' x 145', metal clad exterior, watering bowls. Entire building is pole frame construction.
- 8 x Open Front Livestock Shelters 12' x 36', metal clad, located in multiple pens with livestock waterers.