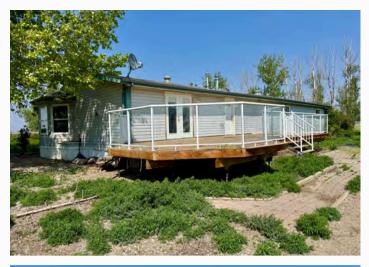

Approximately 87 acres are currently in cultivation, with the balance in pasture, pens, and a well-developed yard site that includes everything you need:

- Mobile Home 2,182 sq ft, manufactured in 1999, 3 bedrooms, 3 bathrooms, large kitchen, gas fireplace in family room, central air conditioning and natural gas furnace.
- Office Building 36' x 60', pole frame construction, metal clad exterior, fully finished interior with reception area, 3 offices, kitchen, washroom, 3 storage rooms, central air conditioning and natural gas furnace.
- Processing Barn 36' x 60' x 12', pole frame construction, metal clad exterior, with front ½ of the building heated and concrete floor, rear ½ is dirt floor, office area, and washroom. All livestock equipment in the building is included.
- Heated Shop and 2 Storage Spaces 36' x 42' x 16' heated shop, natural gas radiant heaters, 14' x 18' electric overhead door, floor drain, water. 36' x 36' x 16' cold storage space located behind the heated shop with dirt floor. 36' x 72' x 12' cold storage space with dirt floor. Entire building is pole frame construction with metal clad exterior and interior.
- Riding Arena and Stable 100' x 60' x 15' riding arena, dirt floor, natural gas radiant heaters. 36' x 56' x 10' stable with concrete floor, 6 livestock stalls with rubber mats, 2 storage spaces, office, and washroom. Entire building is pole frame construction with metal clad exterior and interior.
- Barn with open front livestock shelters 48' x 47' barn space with concrete floor, washroom, partially heated, metal clad interior. Open front livestock shelters off each end of the barn, 35' x 95' and 35' x 145', metal clad exterior, watering bowls. Entire building is pole frame construction.
- 8 x Open Front Livestock Shelters 12' x 36', metal clad, located in multiple pens with livestock waterers.