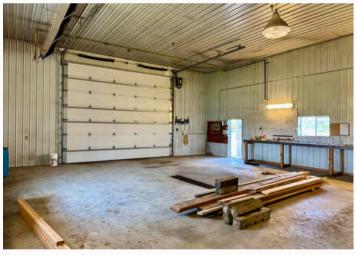

Approximately 87 acres are currently in cultivation, with the balance in pasture, pens, and a well-developed yard site that includes everything you need:

- Mobile Home 2,182 sq ft, manufactured in 1999, 3 bedrooms, 3 bathrooms, large kitchen, gas fireplace in family room, central air conditioning and natural gas furnace.
- Office Building 36' x 60', pole frame construction, metal clad exterior, fully finished interior with reception area, 3 offices, kitchen, washroom, 3 storage rooms, central air conditioning and natural gas furnace.
- Processing Barn 36' x 60' x 12', pole frame construction, metal clad exterior, with front ½ of the building heated and concrete floor, rear ½ is dirt floor, office area, and washroom. All livestock equipment in the building is included.
- Heated Shop and 2 Storage Spaces 36' x 42' x 16' heated shop, natural gas radiant heaters, 14' x 18' electric overhead door, floor drain, water. 36' x 36' x 16' cold storage space located behind the heated shop with dirt floor. 36' x 72' x 12' cold storage space with dirt floor. Entire building is pole frame construction with metal clad exterior and interior.
- Riding Arena and Stable 100' x 60' x 15' riding arena, dirt floor, natural gas radiant heaters. 36' x 56' x 10' stable with concrete floor, 6 livestock stalls with rubber mats, 2 storage spaces, office, and washroom. Entire building is pole frame construction with metal clad exterior and interior.
- Barn with open front livestock shelters 48' x 47' barn space with concrete floor, washroom, partially heated, metal clad interior. Open front livestock shelters off each end of the barn, 35' x 95' and 35' x 145', metal clad exterior, watering bowls. Entire building is pole frame construction.
- 8 x Open Front Livestock Shelters 12' x 36', metal clad, located in multiple pens with livestock waterers.