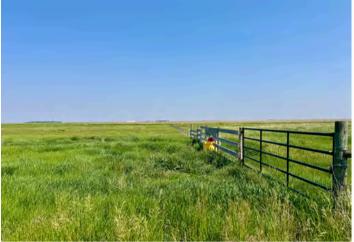

## Horse & Cattle Lover's Dream Just Minutes South of Regina!

Here's your chance to own 160 acres of prime Regina heavy clay land with all the infrastructure in place for a serious horse or cattle operation. Whether you're looking to build a top-notch equine facility, expand your livestock herd, or simply enjoy a well-set-up country lifestyle, this property is ready to work for you.

Approximately 87 acres are currently in cultivation, with the balance in pasture, pens, and a well-developed yard site that includes everything you need:

- Mobile Home 2,182 sq ft, manufactured in 1999, 3 bedrooms, 3 bathrooms, large kitchen, gas fireplace in family room, central air conditioning and natural gas furnace.
- Office Building 36' x 60', pole frame construction, metal clad exterior, fully finished interior with reception area, 3 offices, kitchen, washroom, 3 storage rooms, central air conditioning and natural gas furnace.
- Processing Barn 36' x 60' x 12', pole frame construction, metal clad exterior, with front ½ of the building heated and concrete floor, rear ½ is dirt floor, office area, and washroom. All livestock equipment in the building is included.
- Heated Shop and 2 Storage Spaces 36' x 42' x 16' heated shop, natural gas radiant heaters, 14' x 18' electric overhead door, floor drain, water. 36' x 36' x 16' cold storage space located behind the heated shop with dirt floor. 36' x 72' x 12' cold storage space with dirt floor. Entire building is pole frame construction with metal clad exterior and interior.
- Riding Arena and Stable 100' x 60' x 15' riding arena, dirt floor, natural gas radiant heaters. 36' x 56' x 10' stable with concrete floor, 6 livestock stalls with rubber mats, 2 storage spaces, office, and washroom. Entire building is pole frame construction with metal clad exterior and interior.
- Barn with open front livestock shelters 48' x 47' barn space with concrete floor, washroom, partially heated, metal clad interior. Open front livestock shelters off each end of the barn, 35' x 95' and 35' x 145', metal clad exterior, watering bowls. Entire building is pole frame construction.
- 8 x Open Front Livestock Shelters 12' x 36', metal clad, located in multiple pens with livestock waterers.