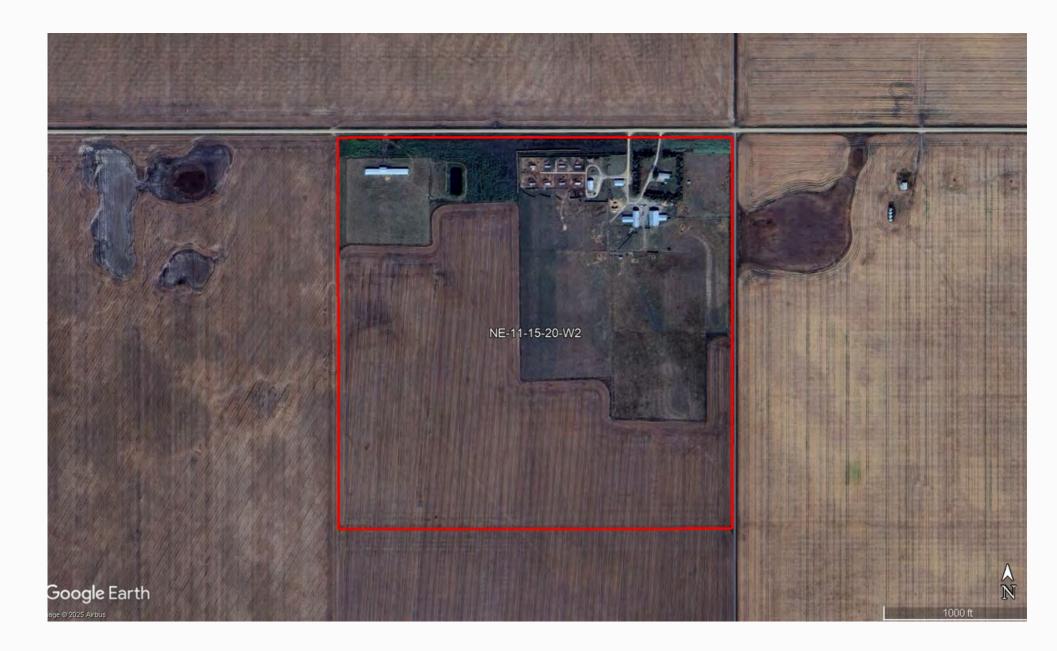

Farmland Summary 1 Parcel 161 Title Acres (ISC) SAMA Information

158 Total Acres
158 Cultivated Acres
\$484,400 Total Assessed Value
\$490,532 Average Assessment per 160 Acres
78.4 Soil Final Rating (Weighted Average)

## Detailed Description of Farmland Property

| Legal Land Description ISC |          |      |      |      |      |      | Owner          |                |                | SC             | CIC          | RM               |                |                             |                                    |              |                      |       |              |                   |
|----------------------------|----------|------|------|------|------|------|----------------|----------------|----------------|----------------|--------------|------------------|----------------|-----------------------------|------------------------------------|--------------|----------------------|-------|--------------|-------------------|
| RM                         | Qtr.     | Sec. | Twp. | Rng. | Mer. | Ext. | Title<br>Acres | Cult.<br>Acres | Total<br>Acres | Cult.<br>Acres | Hay<br>Acres | Pasture<br>Acres | Other<br>Acres | 2025 Assessed<br>Fair Value | Soil Association                   | Soil Texture | Soil Final<br>Rating | Class | Risk<br>Zone | Property<br>Taxes |
| 129                        | NE       | 11   | 15   | 20   | W2   | 0    | 160.96         |                | 158            | 158            |              |                  |                | \$484,400                   | Regina                             | Heavy Clay   | 78.4                 | В     | 8            | \$13,992.00       |
|                            | Totals 1 |      |      |      |      |      | 160.96         | 0              | 158            | 158            | 0            | 0                | 0              | \$484,400                   | Weighted Average Final Rating 78.4 |              |                      |       |              | \$13,992.00       |