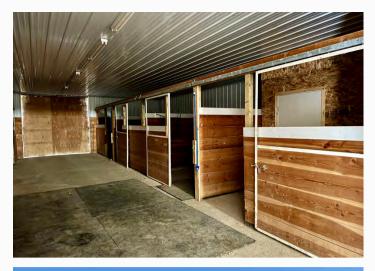

Approximately 87 acres are currently in cultivation, with the balance in pasture, pens, and a well-developed yard site that includes everything you need:

- Mobile Home 2,182 sq ft, manufactured in 1999, 3 bedrooms, 3 bathrooms, large kitchen, gas fireplace in family room, central air conditioning and natural gas furnace.
- Office Building 36' x 60', pole frame construction, metal clad exterior, fully finished interior with reception area, 3 offices, kitchen, washroom, 3 storage rooms, central air conditioning and natural gas furnace.
- Processing Barn 36' x 60' x 12', pole frame construction, metal clad exterior, with front ½ of the building heated and concrete floor, rear ½ is dirt floor, office area, and washroom. All livestock equipment in the building is included.
- Heated Shop and 2 Storage Spaces 36' x 42' x 16' heated shop, natural gas radiant heaters, 14' x 18' electric overhead door, floor drain, water. 36' x 36' x 16' cold storage space located behind the heated shop with dirt floor. 36' x 72' x 12' cold storage space with dirt floor. Entire building is pole frame construction with metal clad exterior and interior.
- Riding Arena and Stable 100' x 60' x 15' riding arena, dirt floor, natural gas radiant heaters. 36' x 56' x 10' stable with concrete floor, 6 livestock stalls with rubber mats, 2 storage spaces, office, and washroom. Entire building is pole frame construction with metal clad exterior and interior.
- Barn with open front livestock shelters 48' x 47' barn space with concrete floor, washroom, partially heated, metal clad interior. Open front livestock shelters off each end of the barn, 35' x 95' and 35' x 145', metal clad exterior, watering bowls. Entire building is pole frame construction.
- 8 x Open Front Livestock Shelters 12' x 36', metal clad, located in multiple pens with livestock waterers.