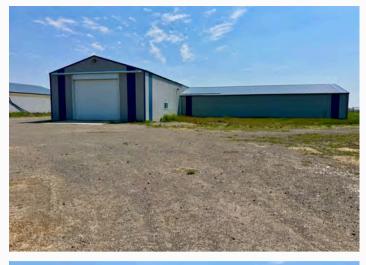

## Horse & Cattle Lover's Dream Just Minutes South of Regina!

Here's your chance to own 160 acres of prime Regina heavy clay land with all the infrastructure in place for a serious horse or cattle operation. Whether you're looking to build a top-notch equine facility, expand your livestock herd, or simply enjoy a well-set-up country lifestyle, this property is ready to work for you.

Approximately 87 acres are currently in cultivation, with the balance in pasture, pens, and a well-developed yard site that includes everything you need:

- Mobile Home 2,182 sq ft, manufactured in 1999, 3 bedrooms, 3 bathrooms, large kitchen, gas fireplace in family room, central air conditioning and natural gas furnace.
- Office Building 36' x 60', pole frame construction, metal clad exterior, fully finished interior with reception area, 3 offices, kitchen, washroom, 3 storage rooms, central air conditioning and natural gas furnace.
- Processing Barn 36' x 60' x 12', pole frame construction, metal clad exterior, with front ½ of the building heated and concrete floor, rear ½ is dirt floor, office area, and washroom. All livestock equipment in the building is included.
- Heated Shop and 2 Storage Spaces 36' x 42' x 16' heated shop, natural gas radiant heaters, 14' x 18' electric overhead door, floor drain, water. 36' x 36' x 16' cold storage space located behind the heated shop with dirt floor. 36' x 72' x 12' cold storage space with dirt floor. Entire building is pole frame construction with metal clad exterior and interior.
- Riding Arena and Stable 100' x 60' x 15' riding arena, dirt floor, natural gas radiant heaters. 36' x 56' x 10' stable with concrete floor, 6 livestock stalls with rubber mats, 2 storage spaces, office, and washroom. Entire building is pole frame construction with metal clad exterior and interior.
- Barn with open front livestock shelters 48' x 47' barn space with concrete floor, washroom, partially heated, metal clad interior. Open front livestock shelters off each end of the barn, 35' x 95' and 35' x 145', metal clad exterior, watering bowls. Entire building is pole frame construction.
- 8 x Open Front Livestock Shelters 12' x 36', metal clad, located in multiple pens with livestock waterers.