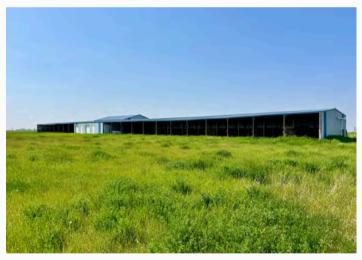

Approximately 87 acres are currently in cultivation, with the balance in pasture, pens, and a well-developed yard site that includes everything you need:

- Mobile Home 2,182 sq ft, manufactured in 1999, 3 bedrooms, 3 bathrooms, large kitchen, gas fireplace in family room, central air conditioning and natural gas furnace.
- Office Building 36' x 60', pole frame construction, metal clad exterior, fully finished interior with reception area, 3 offices, kitchen, washroom, 3 storage rooms, central air conditioning and natural gas furnace.
- Processing Barn 36' x 60' x 12', pole frame construction, metal clad exterior, with front ½ of the building heated and concrete floor, rear ½ is dirt floor, office area, and washroom. All livestock equipment in the building is included.
- Heated Shop and 2 Storage Spaces 36' x 42' x 16' heated shop, natural gas radiant heaters, 14' x 18' electric overhead door, floor drain, water. 36' x 36' x 16' cold storage space located behind the heated shop with dirt floor. 36' x 72' x 12' cold storage space with dirt floor. Entire building is pole frame construction with metal clad exterior and interior.
- Riding Arena and Stable 100' x 60' x 15' riding arena, dirt floor, natural gas radiant heaters. 36' x 56' x 10' stable with concrete floor, 6 livestock stalls with rubber mats, 2 storage spaces, office, and washroom. Entire building is pole frame construction with metal clad exterior and interior.
- Barn with open front livestock shelters 48' x 47' barn space with concrete floor, washroom, partially heated, metal clad interior. Open front livestock shelters off each end of the barn, 35' x 95' and 35' x 145', metal clad exterior, watering bowls. Entire building is pole frame construction.
- 8 x Open Front Livestock Shelters 12' x 36', metal clad, located in multiple pens with livestock waterers.