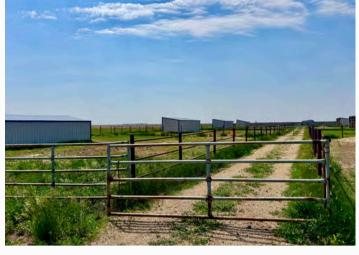

Approximately 87 acres are currently in cultivation, with the balance in pasture, pens, and a well-developed yard site that includes everything you need:

- Mobile Home 2,182 sq ft, manufactured in 1999, 3 bedrooms, 3 bathrooms, large kitchen, gas fireplace in family room, central air conditioning and natural gas furnace.
- Office Building 36' x 60', pole frame construction, metal clad exterior, fully finished interior with reception area, 3 offices, kitchen, washroom, 3 storage rooms, central air conditioning and natural gas furnace.
- Processing Barn 36' x 60' x 12', pole frame construction, metal clad exterior, with front ½ of the building heated and concrete floor, rear ½ is dirt floor, office area, and washroom. All livestock equipment in the building is included.
- Heated Shop and 2 Storage Spaces 36' x 42' x 16' heated shop, natural gas radiant heaters, 14' x 18' electric overhead door, floor drain, water. 36' x 36' x 16' cold storage space located behind the heated shop with dirt floor. 36' x 72' x 12' cold storage space with dirt floor. Entire building is pole frame construction with metal clad exterior and interior.
- Riding Arena and Stable 100' x 60' x 15' riding arena, dirt floor, natural gas radiant heaters. 36' x 56' x 10' stable with concrete floor, 6 livestock stalls with rubber mats, 2 storage spaces, office, and washroom. Entire building is pole frame construction with metal clad exterior and interior.
- Barn with open front livestock shelters 48' x 47' barn space with concrete floor, washroom, partially heated, metal clad interior. Open front livestock shelters off each end of the barn, 35' x 95' and 35' x 145', metal clad exterior, watering bowls. Entire building is pole frame construction.
- 8 x Open Front Livestock Shelters 12' x 36', metal clad, located in multiple pens with livestock waterers.