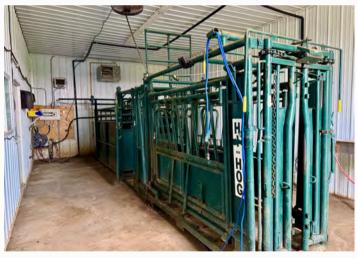

Approximately 87 acres are currently in cultivation, with the balance in pasture, pens, and a well-developed yard site that includes everything you need:

- Mobile Home 2,182 sq ft, manufactured in 1999, 3 bedrooms, 3 bathrooms, large kitchen, gas fireplace in family room, central air conditioning and natural gas furnace.
- Office Building 36' x 60', pole frame construction, metal clad exterior, fully finished interior with reception area, 3 offices, kitchen, washroom, 3 storage rooms, central air conditioning and natural gas furnace.
- Processing Barn 36' x 60' x 12', pole frame construction, metal clad exterior, with front ½ of the building heated and concrete floor, rear ½ is dirt floor, office area, and washroom. All livestock equipment in the building is included.
- Heated Shop and 2 Storage Spaces 36' x 42' x 16' heated shop, natural gas radiant heaters, 14' x 18' electric overhead door, floor drain, water. 36' x 36' x 16' cold storage space located behind the heated shop with dirt floor. 36' x 72' x 12' cold storage space with dirt floor. Entire building is pole frame construction with metal clad exterior and interior.
- Riding Arena and Stable 100' x 60' x 15' riding arena, dirt floor, natural gas radiant heaters. 36' x 56' x 10' stable with concrete floor, 6 livestock stalls with rubber mats, 2 storage spaces, office, and washroom. Entire building is pole frame construction with metal clad exterior and interior.
- Barn with open front livestock shelters 48' x 47' barn space with concrete floor, washroom, partially heated, metal clad interior. Open front livestock shelters off each end of the barn, 35' x 95' and 35' x 145', metal clad exterior, watering bowls. Entire building is pole frame construction.
- 8 x Open Front Livestock Shelters 12' x 36', metal clad, located in multiple pens with livestock waterers.