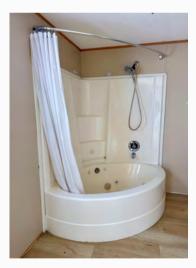

Approximately 87 acres are currently in cultivation, with the balance in pasture, pens, and a well-developed yard site that includes everything you need:

- Mobile Home 2,182 sq ft, manufactured in 1999, 3 bedrooms, 3 bathrooms, large kitchen, gas fireplace in family room, central air conditioning and natural gas furnace.
- Office Building 36' x 60', pole frame construction, metal clad exterior, fully finished interior with reception area, 3 offices, kitchen, washroom, 3 storage rooms, central air conditioning and natural gas furnace.
- Processing Barn 36' x 60' x 12', pole frame construction, metal clad exterior, with front ½ of the building heated and concrete floor, rear ½ is dirt floor, office area, and washroom. All livestock equipment in the building is included.
- Heated Shop and 2 Storage Spaces 36' x 42' x 16' heated shop, natural gas radiant heaters, 14' x 18' electric overhead door, floor drain, water. 36' x 36' x 16' cold storage space located behind the heated shop with dirt floor. 36' x 72' x 12' cold storage space with dirt floor. Entire building is pole frame construction with metal clad exterior and interior.
- Riding Arena and Stable 100' x 60' x 15' riding arena, dirt floor, natural gas radiant heaters. 36' x 56' x 10' stable with concrete floor, 6 livestock stalls with rubber mats, 2 storage spaces, office, and washroom. Entire building is pole frame construction with metal clad exterior and interior.
- Barn with open front livestock shelters 48' x 47' barn space with concrete floor, washroom, partially heated, metal clad interior. Open front livestock shelters off each end of the barn, 35' x 95' and 35' x 145', metal clad exterior, watering bowls. Entire building is pole frame construction.
- 8 x Open Front Livestock Shelters 12' x 36', metal clad, located in multiple pens with livestock waterers.