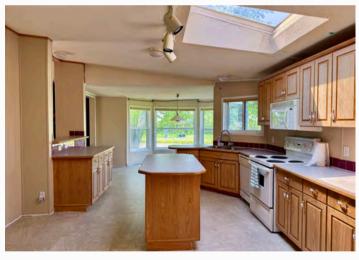

Approximately 87 acres are currently in cultivation, with the balance in pasture, pens, and a well-developed yard site that includes everything you need:

- Mobile Home 2,182 sq ft, manufactured in 1999, 3 bedrooms, 3 bathrooms, large kitchen, gas fireplace in family room, central air conditioning and natural gas furnace.
- Office Building 36' x 60', pole frame construction, metal clad exterior, fully finished interior with reception area, 3 offices, kitchen, washroom, 3 storage rooms, central air conditioning and natural gas furnace.
- Processing Barn 36' x 60' x 12', pole frame construction, metal clad exterior, with front ½ of the building heated and concrete floor, rear ½ is dirt floor, office area, and washroom. All livestock equipment in the building is included.
- Heated Shop and 2 Storage Spaces 36' x 42' x 16' heated shop, natural gas radiant heaters, 14' x 18' electric overhead door, floor drain, water. 36' x 36' x 16' cold storage space located behind the heated shop with dirt floor. 36' x 72' x 12' cold storage space with dirt floor. Entire building is pole frame construction with metal clad exterior and interior.
- Riding Arena and Stable 100' x 60' x 15' riding arena, dirt floor, natural gas radiant heaters. 36' x 56' x 10' stable with concrete floor, 6 livestock stalls with rubber mats, 2 storage spaces, office, and washroom. Entire building is pole frame construction with metal clad exterior and interior.
- Barn with open front livestock shelters 48' x 47' barn space with concrete floor, washroom, partially heated, metal clad interior. Open front livestock shelters off each end of the barn, 35' x 95' and 35' x 145', metal clad exterior, watering bowls. Entire building is pole frame construction.
- 8 x Open Front Livestock Shelters 12' x 36', metal clad, located in multiple pens with livestock waterers.