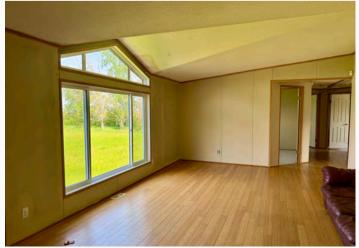

Approximately 87 acres are currently in cultivation, with the balance in pasture, pens, and a well-developed yard site that includes everything you need:

- Mobile Home 2,182 sq ft, manufactured in 1999, 3 bedrooms, 3 bathrooms, large kitchen, gas fireplace in family room, central air conditioning and natural gas furnace.
- Office Building 36' x 60', pole frame construction, metal clad exterior, fully finished interior with reception area, 3 offices, kitchen, washroom, 3 storage rooms, central air conditioning and natural gas furnace.
- Processing Barn 36' x 60' x 12', pole frame construction, metal clad exterior, with front ½ of the building heated and concrete floor, rear ½ is dirt floor, office area, and washroom. All livestock equipment in the building is included.
- Heated Shop and 2 Storage Spaces 36' x 42' x 16' heated shop, natural gas radiant heaters, 14' x 18' electric overhead door, floor drain, water. 36' x 36' x 16' cold storage space located behind the heated shop with dirt floor. 36' x 72' x 12' cold storage space with dirt floor. Entire building is pole frame construction with metal clad exterior and interior.
- Riding Arena and Stable 100' x 60' x 15' riding arena, dirt floor, natural gas radiant heaters. 36' x 56' x 10' stable with concrete floor, 6 livestock stalls with rubber mats, 2 storage spaces, office, and washroom. Entire building is pole frame construction with metal clad exterior and interior.
- Barn with open front livestock shelters 48' x 47' barn space with concrete floor, washroom, partially heated, metal clad interior. Open front livestock shelters off each end of the barn, 35' x 95' and 35' x 145', metal clad exterior, watering bowls. Entire building is pole frame construction.
- 8 x Open Front Livestock Shelters 12' x 36', metal clad, located in multiple pens with livestock waterers.