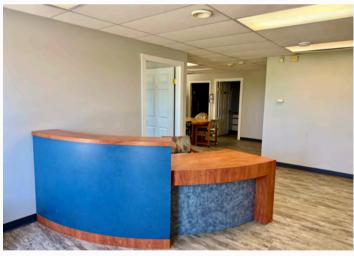

Approximately 87 acres are currently in cultivation, with the balance in pasture, pens, and a well-developed yard site that includes everything you need:

- Mobile Home 2,182 sq ft, manufactured in 1999, 3 bedrooms, 3 bathrooms, large kitchen, gas fireplace in family room, central air conditioning and natural gas furnace.
- Office Building 36' x 60', pole frame construction, metal clad exterior, fully finished interior with reception area, 3 offices, kitchen, washroom, 3 storage rooms, central air conditioning and natural gas furnace.
- Processing Barn 36' x 60' x 12', pole frame construction, metal clad exterior, with front ½ of the building heated and concrete floor, rear ½ is dirt floor, office area, and washroom. All livestock equipment in the building is included.
- Heated Shop and 2 Storage Spaces 36' x 42' x 16' heated shop, natural gas radiant heaters, 14' x 18' electric overhead door, floor drain, water. 36' x 36' x 16' cold storage space located behind the heated shop with dirt floor. 36' x 72' x 12' cold storage space with dirt floor. Entire building is pole frame construction with metal clad exterior and interior.
- Riding Arena and Stable 100' x 60' x 15' riding arena, dirt floor, natural gas radiant heaters. 36' x 56' x 10' stable with concrete floor, 6 livestock stalls with rubber mats, 2 storage spaces, office, and washroom. Entire building is pole frame construction with metal clad exterior and interior.
- Barn with open front livestock shelters 48' x 47' barn space with concrete floor, washroom, partially heated, metal clad interior. Open front livestock shelters off each end of the barn, 35' x 95' and 35' x 145', metal clad exterior, watering bowls. Entire building is pole frame construction.
- 8 x Open Front Livestock Shelters 12' x 36', metal clad, located in multiple pens with livestock waterers.