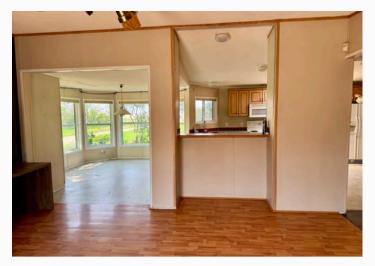

Approximately 87 acres are currently in cultivation, with the balance in pasture, pens, and a well-developed yard site that includes everything you need:

- Mobile Home 2,182 sq ft, manufactured in 1999, 3 bedrooms, 3 bathrooms, large kitchen, gas fireplace in family room, central air conditioning and natural gas furnace.
- Office Building 36' x 60', pole frame construction, metal clad exterior, fully finished interior with reception area, 3 offices, kitchen, washroom, 3 storage rooms, central air conditioning and natural gas furnace.
- Processing Barn 36' x 60' x 12', pole frame construction, metal clad exterior, with front ½ of the building heated and concrete floor, rear ½ is dirt floor, office area, and washroom. All livestock equipment in the building is included.
- Heated Shop and 2 Storage Spaces 36' x 42' x 16' heated shop, natural gas radiant heaters, 14' x 18' electric overhead door, floor drain, water. 36' x 36' x 16' cold storage space located behind the heated shop with dirt floor. 36' x 72' x 12' cold storage space with dirt floor. Entire building is pole frame construction with metal clad exterior and interior.
- Riding Arena and Stable 100' x 60' x 15' riding arena, dirt floor, natural gas radiant heaters. 36' x 56' x 10' stable with concrete floor, 6 livestock stalls with rubber mats, 2 storage spaces, office, and washroom. Entire building is pole frame construction with metal clad exterior and interior.
- Barn with open front livestock shelters 48' x 47' barn space with concrete floor, washroom, partially heated, metal clad interior. Open front livestock shelters off each end of the barn, 35' x 95' and 35' x 145', metal clad exterior, watering bowls. Entire building is pole frame construction.
- 8 x Open Front Livestock Shelters 12' x 36', metal clad, located in multiple pens with livestock waterers.