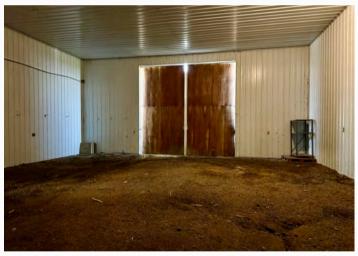

Approximately 87 acres are currently in cultivation, with the balance in pasture, pens, and a well-developed yard site that includes everything you need:

- Mobile Home 2,182 sq ft, manufactured in 1999, 3 bedrooms, 3 bathrooms, large kitchen, gas fireplace in family room, central air conditioning and natural gas furnace.
- Office Building 36' x 60', pole frame construction, metal clad exterior, fully finished interior with reception area, 3 offices, kitchen, washroom, 3 storage rooms, central air conditioning and natural gas furnace.
- Processing Barn 36' x 60' x 12', pole frame construction, metal clad exterior, with front ½ of the building heated and concrete floor, rear ½ is dirt floor, office area, and washroom. All livestock equipment in the building is included.
- Heated Shop and 2 Storage Spaces 36' x 42' x 16' heated shop, natural gas radiant heaters, 14' x 18' electric overhead door, floor drain, water. 36' x 36' x 16' cold storage space located behind the heated shop with dirt floor. 36' x 72' x 12' cold storage space with dirt floor. Entire building is pole frame construction with metal clad exterior and interior.
- Riding Arena and Stable 100' x 60' x 15' riding arena, dirt floor, natural gas radiant heaters. 36' x 56' x 10' stable with concrete floor, 6 livestock stalls with rubber mats, 2 storage spaces, office, and washroom. Entire building is pole frame construction with metal clad exterior and interior.
- Barn with open front livestock shelters 48' x 47' barn space with concrete floor, washroom, partially heated, metal clad interior. Open front livestock shelters off each end of the barn, 35' x 95' and 35' x 145', metal clad exterior, watering bowls. Entire building is pole frame construction.
- 8 x Open Front Livestock Shelters 12' x 36', metal clad, located in multiple pens with livestock waterers.