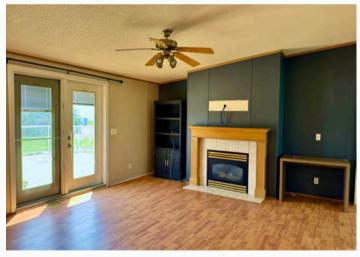

Approximately 87 acres are currently in cultivation, with the balance in pasture, pens, and a well-developed yard site that includes everything you need:

- Mobile Home 2,182 sq ft, manufactured in 1999, 3 bedrooms, 3 bathrooms, large kitchen, gas fireplace in family room, central air conditioning and natural gas furnace.
- Office Building 36' x 60', pole frame construction, metal clad exterior, fully finished interior with reception area, 3 offices, kitchen, washroom, 3 storage rooms, central air conditioning and natural gas furnace.
- Processing Barn 36' x 60' x 12', pole frame construction, metal clad exterior, with front ½ of the building heated and concrete floor, rear ½ is dirt floor, office area, and washroom. All livestock equipment in the building is included.
- Heated Shop and 2 Storage Spaces 36' x 42' x 16' heated shop, natural gas radiant heaters, 14' x 18' electric overhead door, floor drain, water. 36' x 36' x 16' cold storage space located behind the heated shop with dirt floor. 36' x 72' x 12' cold storage space with dirt floor. Entire building is pole frame construction with metal clad exterior and interior.
- Riding Arena and Stable 100' x 60' x 15' riding arena, dirt floor, natural gas radiant heaters. 36' x 56' x 10' stable with concrete floor, 6 livestock stalls with rubber mats, 2 storage spaces, office, and washroom. Entire building is pole frame construction with metal clad exterior and interior.
- Barn with open front livestock shelters 48' x 47' barn space with concrete floor, washroom, partially heated, metal clad interior. Open front livestock shelters off each end of the barn, 35' x 95' and 35' x 145', metal clad exterior, watering bowls. Entire building is pole frame construction.
- 8 x Open Front Livestock Shelters 12' x 36', metal clad, located in multiple pens with livestock waterers.