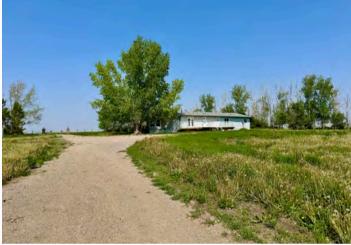

## Horse & Cattle Lover's Dream Just Minutes South of Regina!

Here's your chance to own 160 acres of prime Regina heavy clay land with all the infrastructure in place for a serious horse or cattle operation. Whether you're looking to build a top-notch equine facility, expand your livestock herd, or simply enjoy a well-set-up country lifestyle, this property is ready to work for you.

Approximately 87 acres are currently in cultivation, with the balance in pasture, pens, and a well-developed yard site that includes everything you need:

- Mobile Home 2,182 sq ft, manufactured in 1999, 3 bedrooms, 3 bathrooms, large kitchen, gas fireplace in family room, central air conditioning and natural gas furnace.
- Office Building 36' x 60', pole frame construction, metal clad exterior, fully finished interior with reception area, 3 offices, kitchen, washroom, 3 storage rooms, central air conditioning and natural gas furnace.
- Processing Barn 36' x 60' x 12', pole frame construction, metal clad exterior, with front ½ of the building heated and concrete floor, rear ½ is dirt floor, office area, and washroom. All livestock equipment in the building is included.
- Heated Shop and 2 Storage Spaces 36' x 42' x 16' heated shop, natural gas radiant heaters, 14' x 18' electric overhead door, floor drain, water. 36' x 36' x 16' cold storage space located behind the heated shop with dirt floor. 36' x 72' x 12' cold storage space with dirt floor. Entire building is pole frame construction with metal clad exterior and interior.
- Riding Arena and Stable 100' x 60' x 15' riding arena, dirt floor, natural gas radiant heaters. 36' x 56' x 10' stable with concrete floor, 6 livestock stalls with rubber mats, 2 storage spaces, office, and washroom. Entire building is pole frame construction with metal clad exterior and interior.
- Barn with open front livestock shelters 48' x 47' barn space with concrete floor, washroom, partially heated, metal clad interior. Open front livestock shelters off each end of the barn, 35' x 95' and 35' x 145', metal clad exterior, watering bowls. Entire building is pole frame construction.
- 8 x Open Front Livestock Shelters 12' x 36', metal clad, located in multiple pens with livestock waterers.