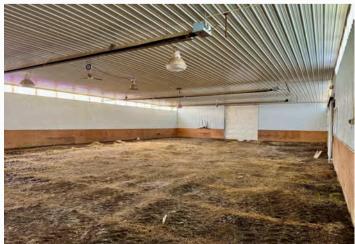

Approximately 87 acres are currently in cultivation, with the balance in pasture, pens, and a well-developed yard site that includes everything you need:

- Mobile Home 2,182 sq ft, manufactured in 1999, 3 bedrooms, 3 bathrooms, large kitchen, gas fireplace in family room, central air conditioning and natural gas furnace.
- Office Building 36' x 60', pole frame construction, metal clad exterior, fully finished interior with reception area, 3 offices, kitchen, washroom, 3 storage rooms, central air conditioning and natural gas furnace.
- Processing Barn 36' x 60' x 12', pole frame construction, metal clad exterior, with front ½ of the building heated and concrete floor, rear ½ is dirt floor, office area, and washroom. All livestock equipment in the building is included.
- Heated Shop and 2 Storage Spaces 36' x 42' x 16' heated shop, natural gas radiant heaters, 14' x 18' electric overhead door, floor drain, water. 36' x 36' x 16' cold storage space located behind the heated shop with dirt floor. 36' x 72' x 12' cold storage space with dirt floor. Entire building is pole frame construction with metal clad exterior and interior.
- Riding Arena and Stable 100' x 60' x 15' riding arena, dirt floor, natural gas radiant heaters. 36' x 56' x 10' stable with concrete floor, 6 livestock stalls with rubber mats, 2 storage spaces, office, and washroom. Entire building is pole frame construction with metal clad exterior and interior.
- Barn with open front livestock shelters 48' x 47' barn space with concrete floor, washroom, partially heated, metal clad interior. Open front livestock shelters off each end of the barn, 35' x 95' and 35' x 145', metal clad exterior, watering bowls. Entire building is pole frame construction.
- 8 x Open Front Livestock Shelters 12' x 36', metal clad, located in multiple pens with livestock waterers.