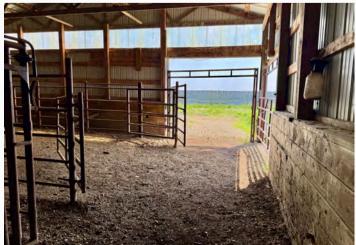

Approximately 87 acres are currently in cultivation, with the balance in pasture, pens, and a well-developed yard site that includes everything you need:

- Mobile Home 2,182 sq ft, manufactured in 1999, 3 bedrooms, 3 bathrooms, large kitchen, gas fireplace in family room, central air conditioning and natural gas furnace.
- Office Building 36' x 60', pole frame construction, metal clad exterior, fully finished interior with reception area, 3 offices, kitchen, washroom, 3 storage rooms, central air conditioning and natural gas furnace.
- Processing Barn 36' x 60' x 12', pole frame construction, metal clad exterior, with front ½ of the building heated and concrete floor, rear ½ is dirt floor, office area, and washroom. All livestock equipment in the building is included.
- Heated Shop and 2 Storage Spaces 36' x 42' x 16' heated shop, natural gas radiant heaters, 14' x 18' electric overhead door, floor drain, water. 36' x 36' x 16' cold storage space located behind the heated shop with dirt floor. 36' x 72' x 12' cold storage space with dirt floor. Entire building is pole frame construction with metal clad exterior and interior.
- Riding Arena and Stable 100' x 60' x 15' riding arena, dirt floor, natural gas radiant heaters. 36' x 56' x 10' stable with concrete floor, 6 livestock stalls with rubber mats, 2 storage spaces, office, and washroom. Entire building is pole frame construction with metal clad exterior and interior.
- Barn with open front livestock shelters 48' x 47' barn space with concrete floor, washroom, partially heated, metal clad interior. Open front livestock shelters off each end of the barn, 35' x 95' and 35' x 145', metal clad exterior, watering bowls. Entire building is pole frame construction.
- 8 x Open Front Livestock Shelters 12' x 36', metal clad, located in multiple pens with livestock waterers.