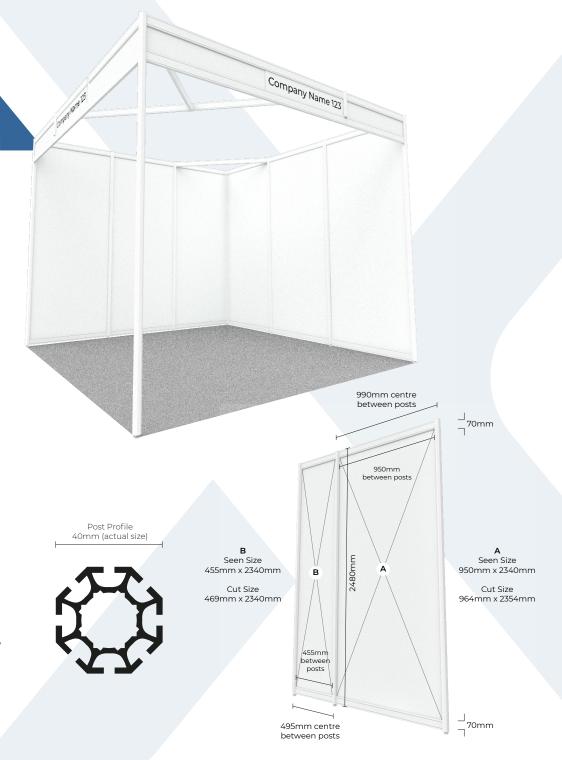

320 Western Road, Wimbledon, London, England, SW19 2QA

**EQuip** is the perfect solution for effective exhibiting, offering a number of opportunities to enhance your presence. **EQuip** is a modular build system that allows for any size stand to be created in a multitude of configurations using its poles, beams and panels. The **EQuip** stand will include your fascia nameboard, walls and carpet.

As shown in the image the build includes a minimal ceiling grid in order to give the stand it's rigidity. Ceiling beams are also used to attach lighting systems, however if you have any exact requirements we should be aware of which will affect what you are looking to achieve, or if you have anything you would deem heavy, please don't hesitate to get in touch to discuss this.

If you plan on attaching display materials to the shell scheme panels we suggest you use Command Strips or similar, as these will not damage the panels. Please ensure you do not affix anything to the metal structure. All damage to the system will be charged for..