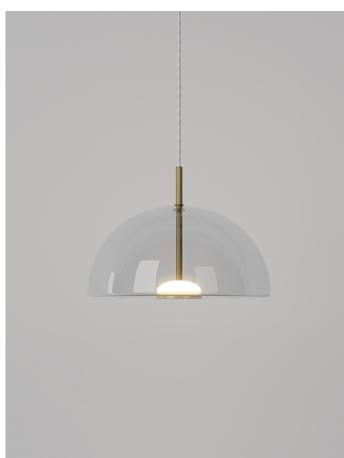

## DOME AIR PENDANT

Clear i02.70.DM.CL.OB

## DESCRIPTION

Dome Air Pendant Light pairs a refined glass form with our sleek old brass finish, creating a modern glass pendant light with sculptural clarity.

Its curved borosilicate glass shade is shaped into a distinct half-dome silhouette, a welcome evolution of the signature Orb Air design.

Ø23CM

Frosted i02.70.DM.FR.OB

## PRODUCT DETAILS

Application Indoor Pendant Light

**Dimensions** H16.5 x Ø23cm

Materials Shade: Borosilicate Glass Fixture: Aluminium

Finishes Shade: Clear or Frosted Fixture: Old Brass

Light Source LED 4W 380Im 2700K\*\*