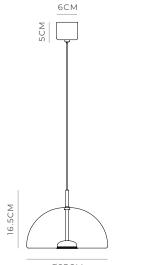

## PRODUCT DETAILS

Application Indoor Pendant Light

**Dimensions** H16.5 x Ø23cm

Materials Shade: Borosilicate Glass Fixture: Aluminium

Finishes Shade: Clear or Frosted Fixture: Old Brass

Light Source LED 4W 380Im 2700K\*\*