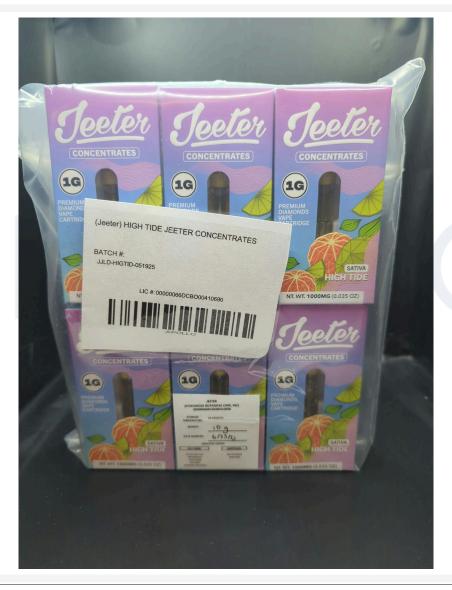

# (Jeeter) CONCENTRATES HIGH TIDE 1G CARTRIDGE

Sample ID: 2506APO2714.13927 Strain: High Tide

LABS

Matrix: Concentrates & Extracts Type: Vape Source Batch #:

Collected: 06/23/2025 11:08 am Received: 06/23/2025 Completed: 06/26/2025 Batch #: JJLD-HIGTID-051925 Harvest Date: 05/15/2025

Client

Jeeter

Lic. # 00000066DCBO00410690

Production/Manufacture Date: 05/19/2025 Production/Manufacture Method: Butane