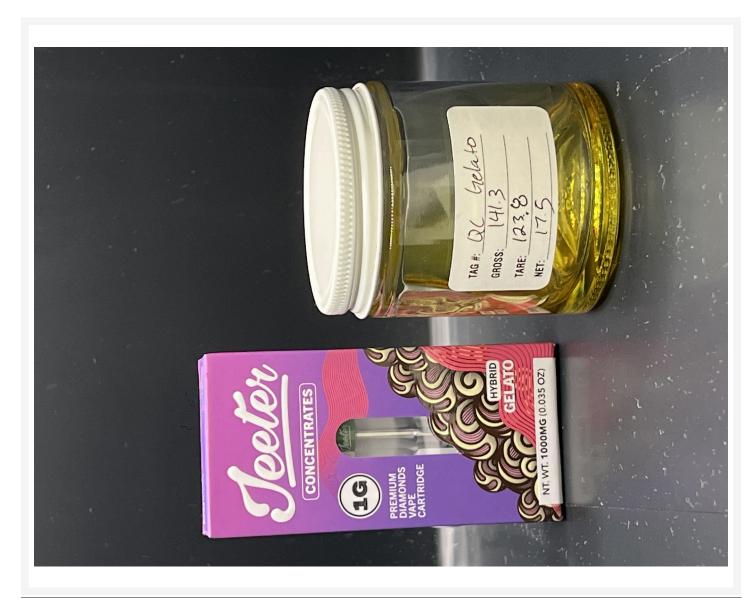

## (Jeeter) CONCENTRATES GELATO 1G CARTRIDGE

Sample ID: 2503APO1387.7447

Strain: Gelato

Matrix: Concentrates & Extracts

Type: Vape Source Batch #: Collected: 03/31/2025 09:02 am Received: 03/31/2025 Completed: 04/02/2025

Batch #: JJAZ-GELATO-032425 Harvest Date: 11/06/2024

Client

Jeeter

Lic. # 00000066DCBO00410690

Production/Manufacture Date: 03/24/2025 Production/Manufacture Method: Butane