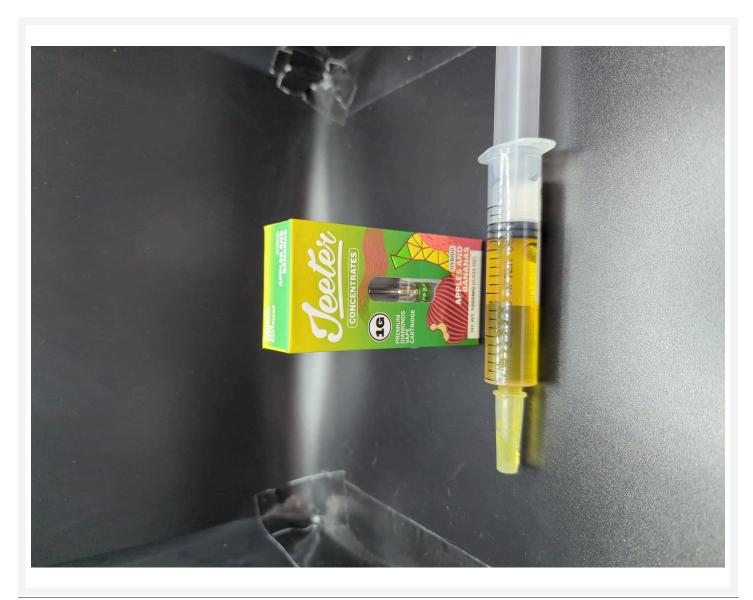

#### (Jeeter) CONCENTRATES APPLES AND BANANAS 1G CARTRIDGE

Sample ID: 2412APO5294.24381 Strain: APPLES AND BANANAS

Matrix: Concentrates & Extracts Type: Vape Source Batch #:

Produced: Collected: 12/04/2024 12:45 pm Received: 12/04/2024 Completed: 12/09/2024 Batch #: JJAZ-APPBAN-112124

Jeeter

Lic. # 00000066DCBO00410690

Production/Manufacture Date: 11/21/2024 Production/Manufacture Method: Butane

| Summary           |             |          |
|-------------------|-------------|----------|
| Test              | Date Tested | Result   |
| Batch             |             | Pass     |
| Cannabinoids      | 12/05/2024  | Complete |
| Terpenes          | 12/09/2024  | Complete |
| Residual Solvents | 12/05/2024  | Pass     |
| Microbials        | 12/09/2024  | Pass     |
| Mycotoxins        | 12/05/2024  | Pass     |
| Pesticides        | 12/05/2024  | Pass     |
| Heavy Metals      | 12/05/2024  | Pass     |
|                   |             |          |