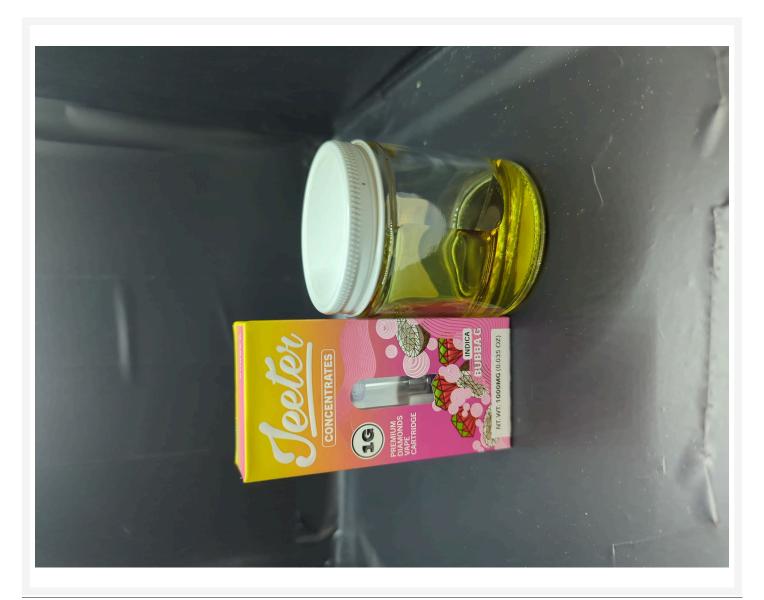

#### (Jeeter) CONCENTRATES BUBBA G 1G CARTRIDGE

Sample ID: 2504APO1530.8213 Strain: Bubba G

Matrix: Concentrates & Extracts Type: Vape Source Batch #:

Collected: 04/08/2025 09:01 am Received: 04/08/2025 Completed: 04/11/2025 Batch #: JJAZ-BUBBAG-033125