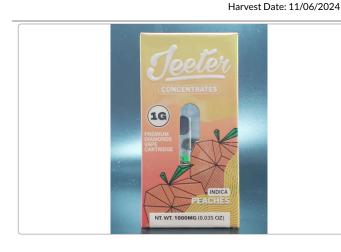

# (Jeeter) CONCENTRATES PEACHES 1G CARTRIDGE

Sample ID: 2504APO1506.8059 Strain: Peaches

Matrix: Concentrates & Extracts Type: Vape Source Batch #:

Collected: 04/07/2025 09:06 am Received: 04/07/2025 Completed: 04/10/2025 Batch #: JJAZ-PEACH-033125

Harvest Date: 11/06/2024

Client

Jeeter Lic. # 00000066DCBO00410690

Lot #:

Production/Manufacture Date: 03/31/2025 Production/Manufacture Method: Butane

Pesticides by SOP-22

**Pass** 

| Analyte                     | LOQ    | Limit  | Result   | Q   | Status       | Analyte                      | LOQ    | Limit  | Result   | Q    | Status       |
|-----------------------------|--------|--------|----------|-----|--------------|------------------------------|--------|--------|----------|------|--------------|
|                             | PPM    | PPM    | PPM      |     |              |                              | PPM    | PPM    | PPM      |      |              |
| Abamectin                   | 0.2500 | 0.5000 | ND       |     | Pass         | Hexythiazox                  | 0.5000 | 1.0000 | ND       |      | Pass         |
| Acephate                    | 0.2000 | 0.4000 | ND       |     | Pass         | lmazalil                     | 0.1000 | 0.2000 | ND       |      | Pass         |
| Acetamiprid                 | 0.1000 | 0.2000 | ND       |     | Pass         | Imidacloprid                 | 0.2000 | 0.4000 | ND       |      | Pass         |
| Aldicarb                    | 0.2000 | 0.4000 | ND       |     | Pass         | Kresoxim Methyl              | 0.2000 | 0.4000 | ND       |      | Pass         |
| Azoxystrobin                | 0.1000 | 0.2000 | ND       |     | Pass         | Malathion                    | 0.1000 | 0.2000 | ND       |      | Pass         |
| Bifenazate                  | 0.1000 | 0.2000 | ND       | L1  | Pass         | Metalaxyl                    | 0.1000 | 0.2000 | ND       |      | Pass         |
| Bifenthrin                  | 0.1000 | 0.2000 | ND       |     | Pass         | Methiocarb                   | 0.1000 | 0.2000 | ND       |      | Pass         |
| Boscalid                    | 0.2000 | 0.4000 | ND       |     | Pass         | Methomyl                     | 0.2000 | 0.4000 | ND       |      | Pass         |
| Carbaryl                    | 0.1000 | 0.2000 | ND       |     | Pass         | Myclobutanil                 | 0.1000 | 0.2000 | ND       | V1   | Pass         |
| Carbofuran                  | 0.1000 | 0.2000 | ND       |     | Pass         | Naled                        | 0.2500 | 0.5000 | ND       |      | Pass         |
| Chlorantraniliprole         | 0.1000 | 0.2000 | ND       |     | Pass         | Oxamyl                       | 0.5000 | 1.0000 | ND       |      | Pass         |
| Chlorfenapyr                | 0.5000 | 1.0000 | ND       |     | Pass         | Paclobutrazol                | 0.2000 | 0.4000 | ND       | V1L1 | Pass         |
| Chlorpyrifos                | 0.1000 | 0.2000 | ND       |     | Pass         | Permethrins                  | 0.1000 | 0.2000 | ND       |      | Pass         |
| Clofentezine                | 0.1000 | 0.2000 | ND       | V1  | Pass         | Phosmet                      | 0.1000 | 0.2000 | ND       |      | Pass         |
| Cyfluthrin                  | 0.5000 | 1.0000 | ND       |     | Pass         | Piperonyl                    | 1.0000 | 2.0000 | ND       |      | Pass         |
| Cypermethrin                | 0.5000 | 1.0000 | ND       |     | Pass         | Butoxide                     | 0.4000 | 0.0000 | NID      |      | _            |
| Daminozide                  | 0.5000 | 1.0000 | ND       | V1  | Pass         | Prallethrin                  | 0.1000 | 0.2000 | ND       |      | Pass         |
| Diazinon                    | 0.1000 | 0.2000 | ND       |     | Pass         | Propiconazole                | 0.2000 | 0.4000 | ND       | V1   | Pass         |
| Dichlorvos                  | 0.0500 | 0.1000 | ND       |     | Pass         | Propoxur                     | 0.1000 | 0.2000 | ND       |      | Pass         |
| Dimethoate                  | 0.1000 | 0.2000 | ND       |     | Pass         | Pyrethrins                   | 0.5000 | 1.0000 | ND       |      | Pass         |
| Ethoprophos                 | 0.1000 | 0.2000 | ND<br>ND |     | Pass         | Pyridaben                    | 0.1000 | 0.2000 | ND<br>ND |      | Pass<br>Pass |
| Etofenprox<br>Etoxazole     | 0.2000 | 0.2000 | ND<br>ND |     | Pass<br>Pass | Spinosad                     | 0.1000 | 0.2000 | ND       |      | Pass         |
|                             | 0.1000 | 0.2000 | ND<br>ND |     | Pass         | Spiromesifen                 | 0.1000 | 0.2000 | ND<br>ND |      | Pass         |
| Fenoxycarb<br>Fenpyroximate | 0.1000 | 0.4000 | ND<br>ND |     | Pass         | Spirotetramat<br>Spiroxamine | 0.1000 | 0.4000 | ND<br>ND |      | Pass         |
| Fipronil                    | 0.2000 | 0.4000 | ND       | V1  | Pass         | Tebuconazole                 | 0.2000 | 0.4000 | ND       | V1L1 | Pass         |
| Flonicamid                  | 0.2000 | 1.0000 | ND       | V I | Pass         | Thiacloprid                  | 0.2000 | 0.4000 | ND       | AILI | Pass         |
| Fludioxonil                 | 0.2000 | 0.4000 | ND       |     | Pass         | Thiamethoxam                 | 0.1000 | 0.2000 | ND       |      | Pass         |
| i iddioxoniii               | 0.2000 | J.7000 | שאו      |     | 1 033        | Trifloxystrobin              | 0.1000 | 0.2000 | ND       |      | Pass         |
|                             |        |        |          |     |              | THIOXYSTIODITI               | 0.1000 | 0.2000 | ND       |      | 1 033        |

Harvest Date: 11/06/2024

Client Jeeter

Lic. # 00000066DCBO00410690

Lot #:

Production/Manufacture Date: 03/31/2025 Production/Manufacture Method: Butane

Microbials **Pass** 

| Analyte                                                                          | Limit                       | Result | Status | Q |
|----------------------------------------------------------------------------------|-----------------------------|--------|--------|---|
| Salmonella SPP by QPCR: SOP-15                                                   | Detected/Not Detected in 1g | ND     | Pass   |   |
| Aspergillus Flavus Aspergillus Fumigatus or Aspergillus Niger<br>by QPCR: SOP-14 | Detected/Not Detected in 1g | ND     | Pass   |   |
| Aspergillus Terreus by QPCR: SOP-14                                              | Detected/Not Detected in 1g | ND     | Pass   |   |

Harvest Date: 11/06/2024

Client

Jeeter

Lic. # 00000066DCBO00410690

Lot #:

Production/Manufacture Date: 03/31/2025 Production/Manufacture Method: Butane