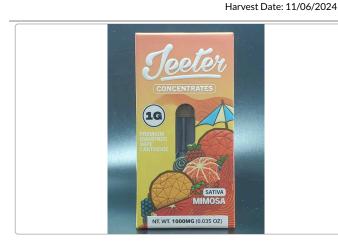

## (Jeeter) CONCENTRATES MIMOSA 1G CARTRIDGE

Sample ID: 2502APO0871.4706 Strain: MIMOSA

Matrix: Concentrates & Extracts Type: Vape Source Batch #:

Produced: Collected: 02/25/2025 01:22 pm Received: 02/25/2025 Completed: 02/28/2025 Batch #: JJAZ-MIMOSA-022425

Harvest Date: 11/06/2024

Client Jeeter

Lic. # 00000066DCBO00410690

Lot #:

Production/Manufacture Date: 02/24/2025 Production/Manufacture Method: Butane