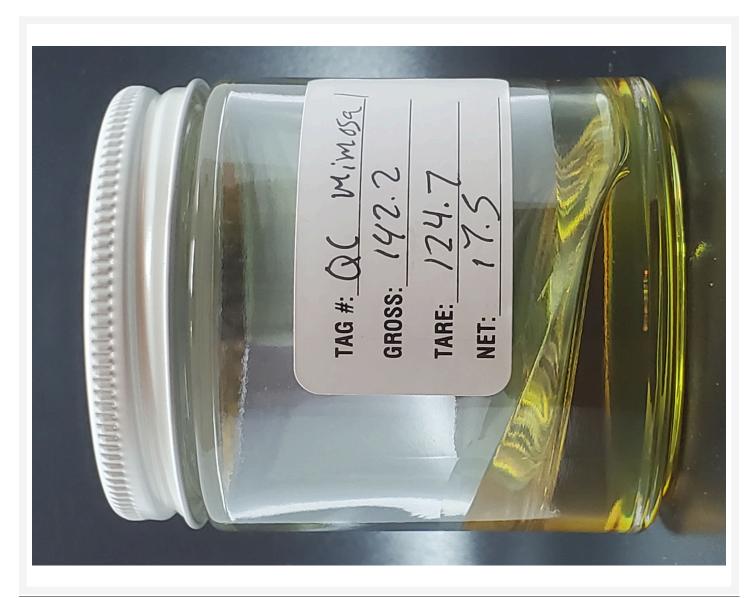

## (Jeeter) CONCENTRATES MIMOSA 1G CARTRIDGE

Sample ID: 2502APO0871.4706 Strain: MIMOSA

Matrix: Concentrates & Extracts Type: Vape Source Batch #:

Produced: Collected: 02/25/2025 01:22 pm Received: 02/25/2025 Completed: 02/28/2025 Batch #: JJAZ-MIMOSA-022425

Client Jeeter

Lic. # 00000066DCBO00410690

Production/Manufacture Date: 02/24/2025 Production/Manufacture Method: Butane

| Summary           |             |          |
|-------------------|-------------|----------|
| Test              | Date Tested | Result   |
| Batch             |             | Pass     |
| Cannabinoids      | 02/26/2025  | Complete |
| Terpenes          | 02/27/2025  | Complete |
| Residual Solvents | 02/26/2025  | Pass     |
| Microbials        | 02/27/2025  | Pass     |
| Mycotoxins        | 02/26/2025  | Pass     |
| Pesticides        | 02/26/2025  | Pass     |
| Heavy Metals      | 02/26/2025  | Pass     |